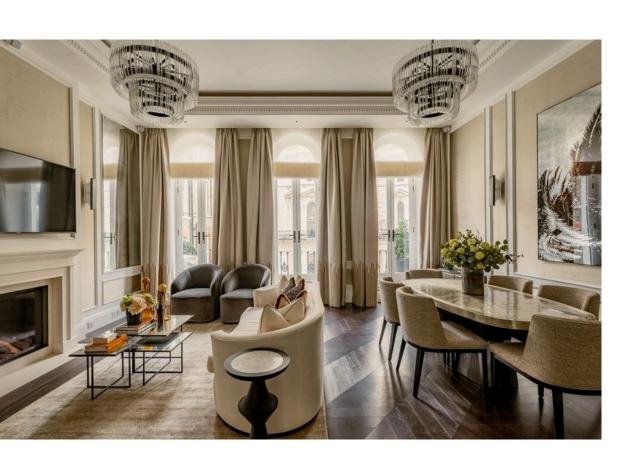

## The Property

A beautifully designed first-floor apartment set within an impressive period building on one of Kensington's most desirable streets. Recently refurbished to an exceptional standard, this property seamlessly blends classic architectural details with contemporary luxury.

## Indoor Spaces

The apartment is entered via a grand reception room, where high ceilings, bespoke wall panelling, and floor-to-ceiling French doors create an inviting and refined atmosphere. The Juliette balcony enhances the sense of space and light, while a feature fireplace serves as a striking focal point. The adjoining dining area provides an elegant setting for entertaining.

## Entertaining Spaces

The bespoke kitchen, finished with marble worktops and top-of-theline Miele appliances, is both stylish and highly functional. French doors lead from the kitchen to a private balcony, offering an ideal space for morning coffee or alfresco dining.