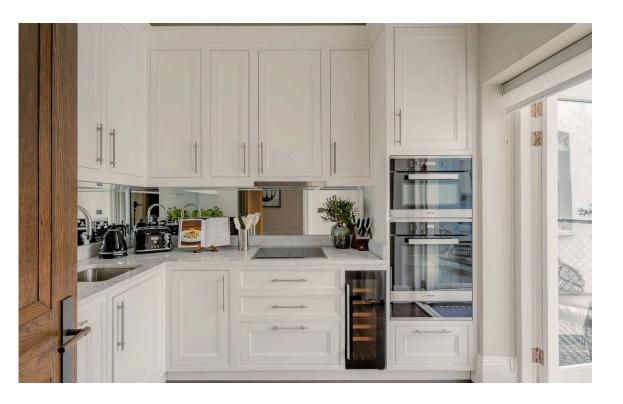

## Entertaining Spaces

The bespoke kitchen, finished with marble worktops and top-of-theline Miele appliances, is both stylish and highly functional. French doors lead from the kitchen to a private balcony, offering an ideal space for morning coffee or alfresco dining.