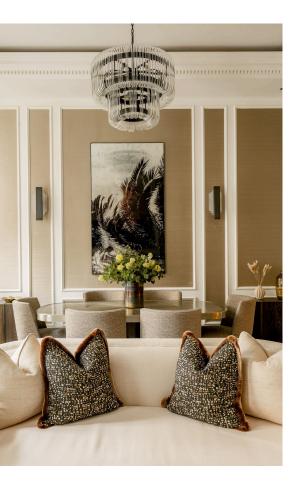

## Indoor Spaces

The apartment is entered via a grand reception room, where high ceilings, bespoke wall panelling, and floor-to-ceiling French doors create an inviting and refined atmosphere. The Juliette balcony enhances the sense of space and light, while a feature fireplace serves as a striking focal point. The adjoining dining area provides an elegant setting for entertaining.

## Entertaining Spaces

The bespoke kitchen, finished with marble worktops and top-of-theline Miele appliances, is both stylish and highly functional. French doors lead from the kitchen to a private balcony, offering an ideal space for morning coffee or alfresco dining.