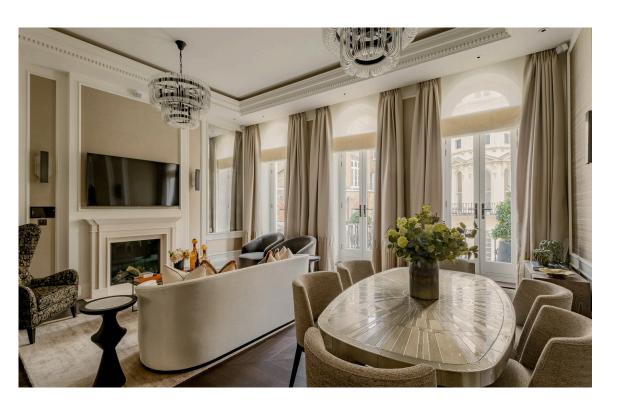

## The Property

A beautifully designed first-floor apartment set within an impressive period building on one of Kensington's most desirable streets. Recently refurbished to an exceptional standard, this property seamlessly blends classic architectural details with contemporary luxury.

## Indoor Spaces

The apartment is entered via a grand reception room, where high ceilings, bespoke wall panelling, and floor-to-ceiling French doors create an inviting and refined atmosphere. The Juliette balcony enhances the sense of space and light, while a feature fireplace serves as a striking focal point. The adjoining dining area provides an elegant setting for entertaining.

## Entertaining Spaces

The bespoke kitchen, finished with marble worktops and top-of-theline Miele appliances, is both stylish and highly functional. French doors lead from the kitchen to a private balcony, offering an ideal space for morning coffee or alfresco dining.