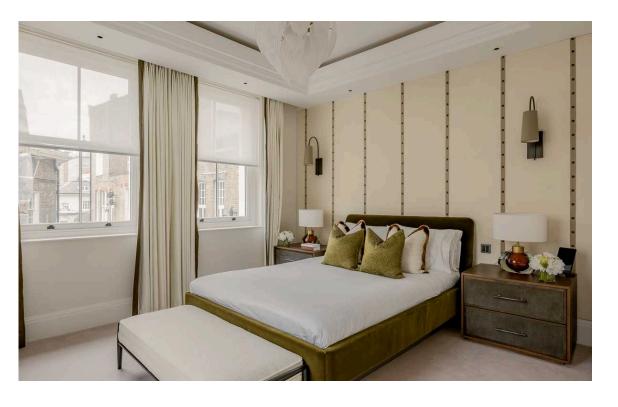

### The Bedrooms

The principal bedroom suite is a serene retreat, complete with a walk-in dressing area, bespoke wardrobes, and a luxurious en-suite bathroom clad in marble. A second well-appointed double bedroom offers ample storage, with a stylish guest bathroom nearby. Further features include a guest WC, underfloor heating, air conditioning, and a smart home automation system.