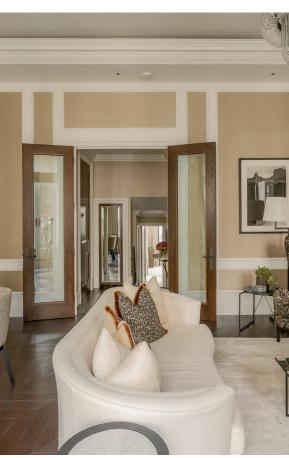

## Indoor Spaces

The apartment is entered via a grand reception room, where high ceilings, bespoke wall panelling, and floor-to-ceiling French doors create an inviting and refined atmosphere. The Juliette balcony enhances the sense of space and light, while a feature fireplace serves as a striking focal point. The adjoining dining area provides an elegant setting for entertaining.