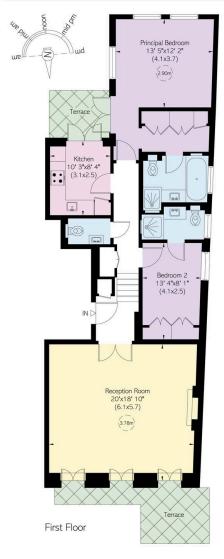

### Prince Of Wales Terrace

£3,900 P/W

| BEDROOMS 2  | 1,090 so ft | оитдоов<br>153 sq ft | Furnished / Unfurnished |
|-------------|-------------|----------------------|-------------------------|
| BATHROOMS 2 | 101 som     | EPC<br>C             | RBKC, G                 |

## Indoor Spaces

The apartment is entered via a grand reception room, where high ceilings, bespoke wall panelling, and floor-to-ceiling French doors create an inviting and refined atmosphere. The Juliette balcony enhances the sense of space and light, while a feature fireplace serves as a striking focal point. The adjoining dining area provides an elegant setting for entertaining.

## Entertaining Spaces

The bespoke kitchen, finished with marble worktops and top-of-theline Miele appliances, is both stylish and highly functional. French doors lead from the kitchen to a private balcony, offering an ideal space for morning coffee or alfresco dining.

### The Bedrooms

The principal bedroom suite is a serene retreat, complete with a walk-in dressing area, bespoke wardrobes, and a luxurious en-suite bathroom clad in marble. A second well-appointed double bedroom offers ample storage, with a stylish guest bathroom nearby. Further features include a guest WC, underfloor heating, air conditioning, and a smart home automation system.

## Outdoor Spaces & The Neighbourhood

The apartment benefits from two private balconies, one as a Juliette balcony off the reception room and the other leading from the kitchen, offering charming views of the surrounding period architecture.