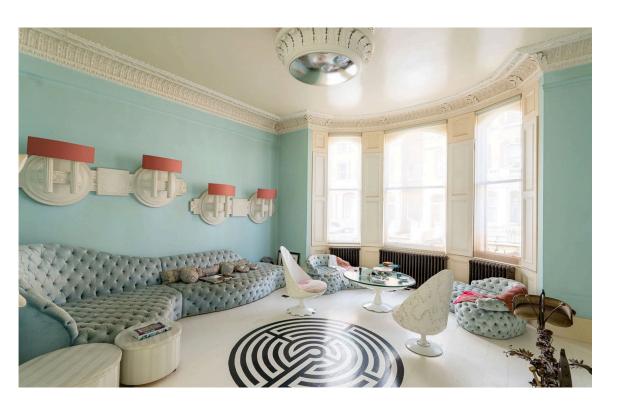

### **Indoor Spaces**

Entering the flat on the ground floor, the front hall leads through to generous double reception room. As well as exceptionally high ceilings, this room includes an ornate cornice and beautiful fireplace. In addition, there is a wide, west-facing bay window with shutters that fill the space with light.

### The Design

The property is decorated in an exceptional style, with beautiful mouldings on the ceiling and walls. These unique interiors that create a sense of splendour and delight, and are presented in good condition.