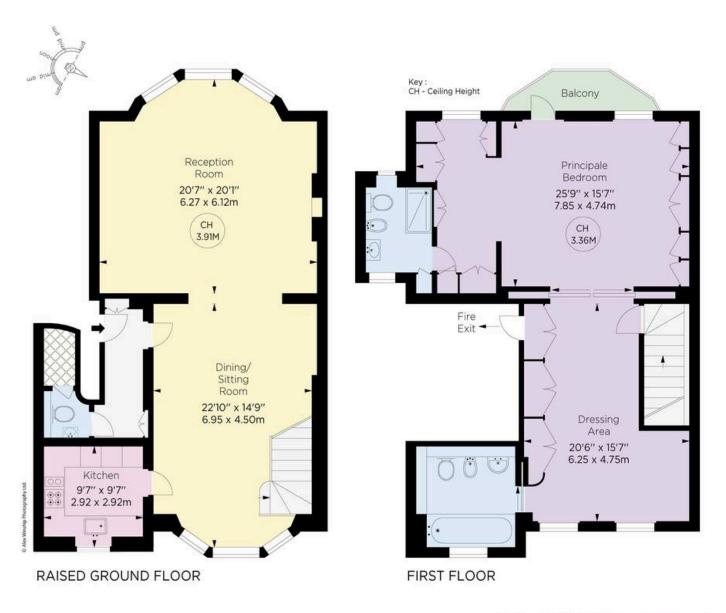

### **Indoor Spaces**

Entering the flat on the ground floor, the front hall leads through to generous double reception room. As well as exceptionally high ceilings, this room includes an ornate cornice and beautiful fireplace. In addition, there is a wide, west-facing bay window with shutters that fill the space with light.

The far side of the room has a second bay window, flowing through to a fitted kitchen with marble worktops. This floor also contains a guest WC.

#### The Bedrooms

The first floor features a pair of bedrooms. The principal bedroom has a dressing room and an ensuite bathroom, as well as a French door leading out onto the balcony. A screen can be drawn to create a second bedroom with considerable wardrobe space and an ensuite bathroom with a bath.

#### Roland Gardens, SW7

Approx. gross Internal Area 1804 Sq Ft / 167.59 Sq M

Approx. outdoor Area 31 Sq Ft / 2.9 Sq M