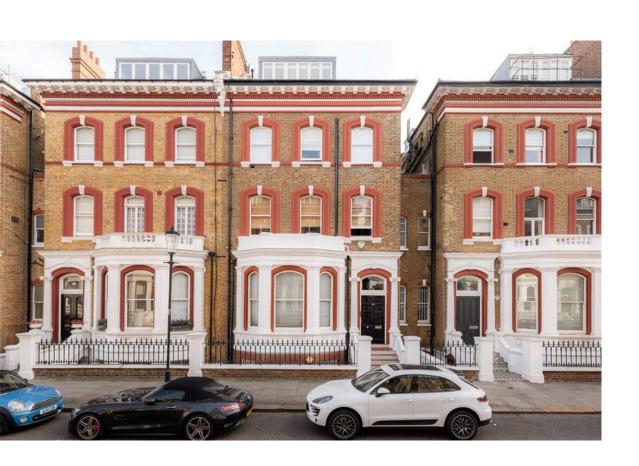

#### The Neighbourhood

The flat has a west-facing balcony with enough space for outdoor seating. (The property includes a concierge service)

Roland Gardens is an attractive street in South Kensington, lined in late Victorian terrace houses with stucco dressings. From here, the Fulham Road is close, with its celebrated range of restaurants and shops. In addition, Gloucester Road and South Kensington underground stations are both within walking distance.