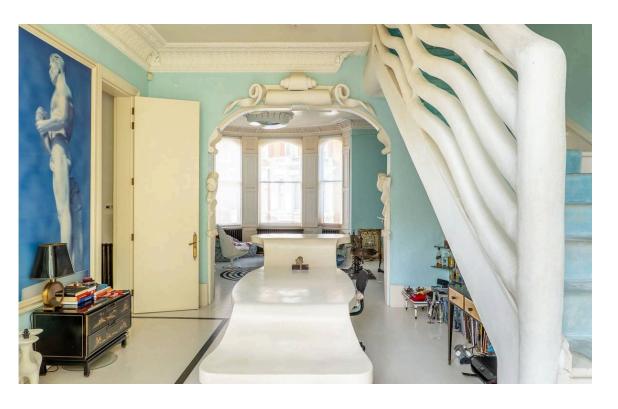

#### The Bedrooms

The first floor features a pair of bedrooms. The principal bedroom has a dressing room and an ensuite bathroom, as well as a French door leading out onto the balcony. A screen can be drawn to create a second bedroom with considerable wardrobe space and an ensuite bathroom with a bath.

### The Design

The property is decorated in an exceptional style, with beautiful mouldings on the ceiling and walls. These unique interiors that create a sense of splendour and delight, and are presented in good condition.