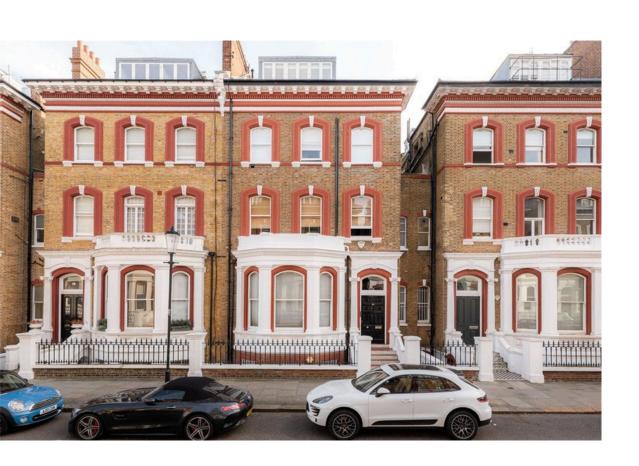

### The Neighbourhood

The flat has a west-facing balcony with enough space for outdoor seating. (The property includes a concierge service)

Roland Gardens is an attractive street in South Kensington, lined in late Victorian terrace houses with stucco dressings. From here, the Fulham Road is close, with its celebrated range of restaurants and shops. In addition, Gloucester Road and South Kensington underground stations are both within walking distance.