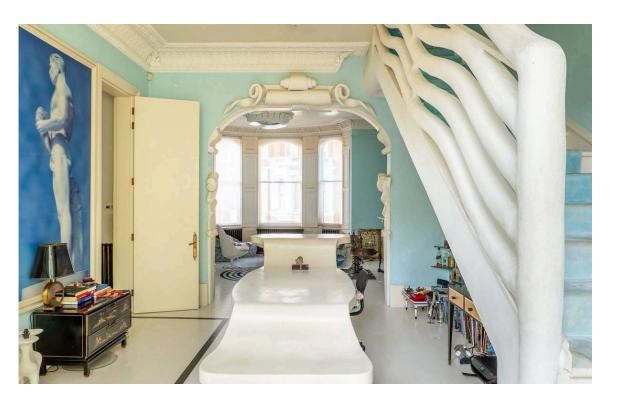

### The Bedrooms

The first floor features a pair of bedrooms. The principal bedroom has a dressing room and an ensuite bathroom, as well as a French door leading out onto the balcony. A screen can be drawn to create a second bedroom with considerable wardrobe space and an ensuite bathroom with a bath.

## The Design

The property is decorated in an exceptional style, with beautiful mouldings on the ceiling and walls. These unique interiors that create a sense of splendour and delight, and are presented in good condition.