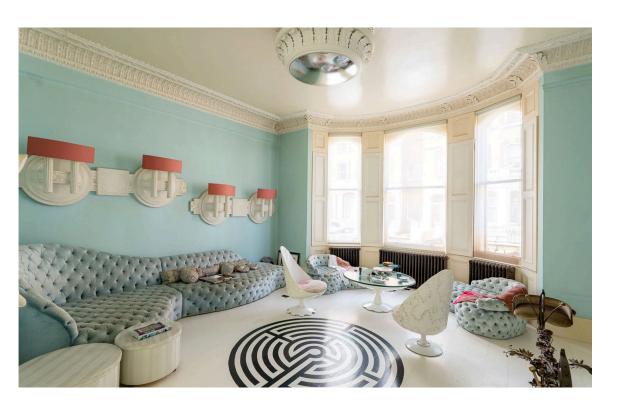

### **Indoor Spaces**

Entering the flat on the ground floor, the front hall leads through to generous double reception room. As well as exceptionally high ceilings, this room includes an ornate cornice and beautiful fireplace. In addition, there is a wide, west-facing bay window with shutters that fill the space with light.

## The Design

The property is decorated in an exceptional style, with beautiful mouldings on the ceiling and walls. These unique interiors that create a sense of splendour and delight, and are presented in good condition.