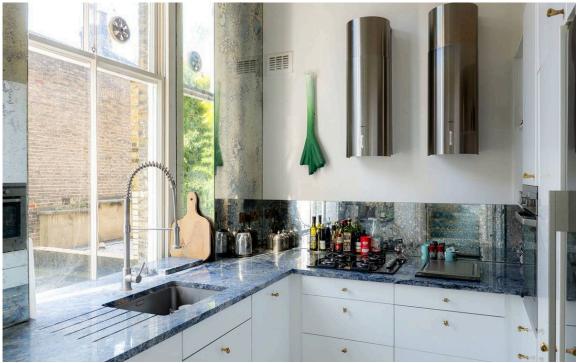

The far side of the room has a second bay window, flowing through to a fitted kitchen with marble worktops. This floor also contains a guest WC.