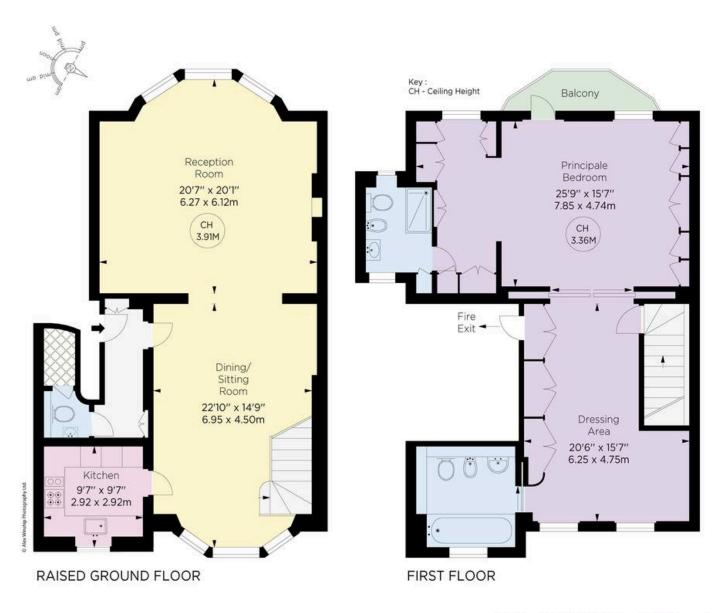

### **Indoor Spaces**

Entering the flat on the ground floor, the front hall leads through to generous double reception room. As well as exceptionally high ceilings, this room includes an ornate cornice and beautiful fireplace. In addition, there is a wide, west-facing bay window with shutters that fill the space with light.

The far side of the room has a second bay window, flowing through to a fitted kitchen with marble worktops. This floor also contains a guest WC.

### The Bedrooms

The first floor features a pair of bedrooms. The principal bedroom has a dressing room and an ensuite bathroom, as well as a French door leading out onto the balcony. A screen can be drawn to create a second bedroom with considerable wardrobe space and an ensuite bathroom with a bath.

#### Roland Gardens, SW7

Approx. gross Internal Area 1804 Sq Ft / 167.59 Sq M

Approx. outdoor Area 31 Sq Ft / 2.9 Sq M