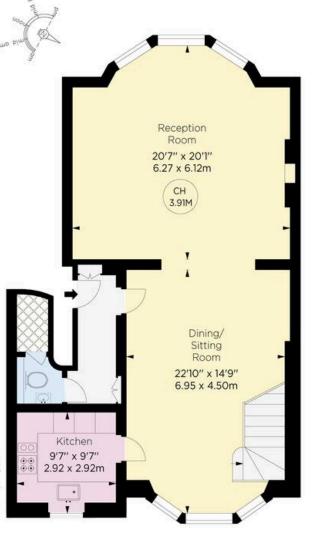

## Indoor Spaces

Entering the flat on the ground floor, the front hall leads through to generous double reception room. As well as exceptionally high ceilings, this room includes an ornate cornice and beautiful fireplace. In addition, there is a wide, west-facing bay window with shutters that fill the space with light.

The far side of the room has a second bay window, flowing through to a fitted kitchen with marble worktops. This floor also contains a guest WC.

#### Roland Gardens, SW7

Approx. gross Internal Area 1804 Sq Ft / 167.59 Sq M

Approx. outdoor Area 31 Sq Ft / 2.9 Sq M

RUSSELL SIMPSON

This plan is for layout guidance only. Not drawn to scale unless stated. Windows and door openings are approximate. Whilst every care is taken in the preparation of this plan, please check all dimensions; shapes, and compass bearings before making any decisions reliant upon them.

RAISED GROUND FLOOR

RICS Certified Property Measurer