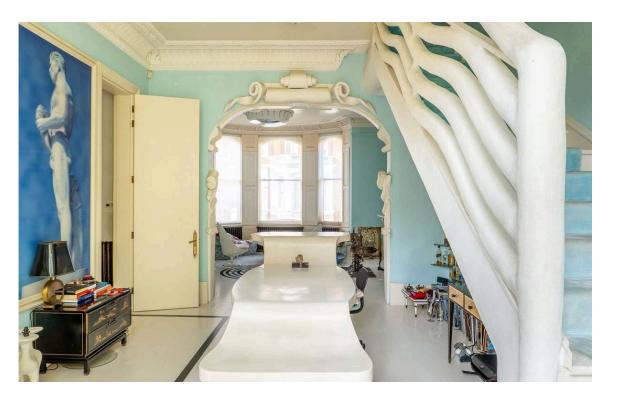

# The Design

The property is decorated in an exceptional style, with beautiful mouldings on the ceiling and walls. These unique interiors that create a sense of splendour and delight, and are presented in good condition.

### The Bedrooms

The first floor features a pair of bedrooms. The principal bedroom has a dressing room and an ensuite bathroom, as well as a French door leading out onto the balcony. A screen can be drawn to create a second bedroom with considerable wardrobe space and an ensuite bathroom with a bath.