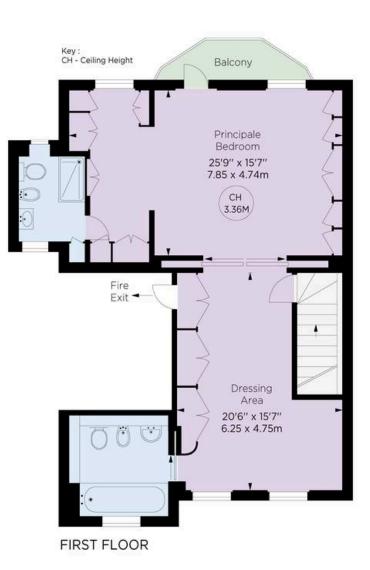

### The Bedrooms

The first floor features a pair of bedrooms. The principal bedroom has a dressing room and an ensuite bathroom, as well as a French door leading out onto the balcony. A screen can be drawn to create a second bedroom with considerable wardrobe space and an ensuite bathroom with a bath.

#### Roland Gardens, SW7

Approx. gross Internal Area 1804 Sq Ft / 167.59 Sq M

Approx. outdoor Area 31 Sq Ft / 2.9 Sq M

RUSSELL SIMPSON

This plan is for layout guidance only. Not drawn to scale unless stated. Windows and door openings are approximate. Whilst every care is taken in the preparation of this plan, please check all dimensions; shapes, and compass bearings before making any decisions reliant upon them.