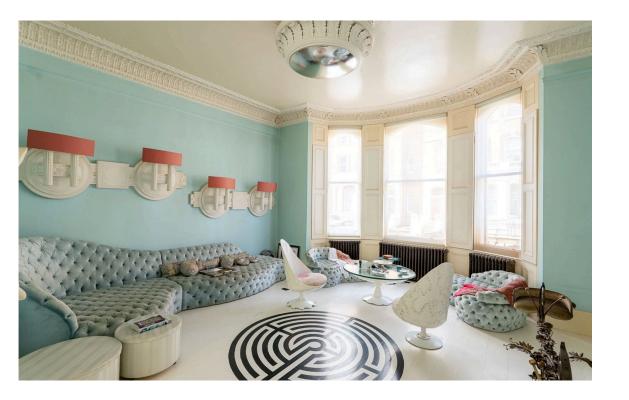

## Indoor Spaces

Entering the flat on the ground floor, the front hall leads through to generous double reception room. As well as exceptionally high ceilings, this room includes an ornate cornice and beautiful fireplace. In addition, there is a wide, west-facing bay window with shutters that fill the space with light.

# The Design

The property is decorated in an exceptional style, with beautiful mouldings on the ceiling and walls. These unique interiors that create a sense of splendour and delight, and are presented in good condition.