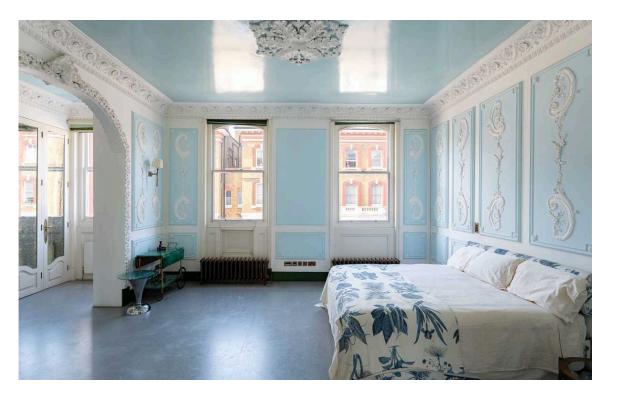

## Indoor Spaces

Entering the flat on the ground floor, the front hall leads through to generous double reception room. As well as exceptionally high ceilings, this room includes an ornate cornice and beautiful fireplace. In addition, there is a wide, west-facing bay window with shutters that fill the space with light.

# The Design

The property is decorated in an exceptional style, with beautiful mouldings on the ceiling and walls. These unique interiors that create a sense of splendour and delight, and are presented in good condition.