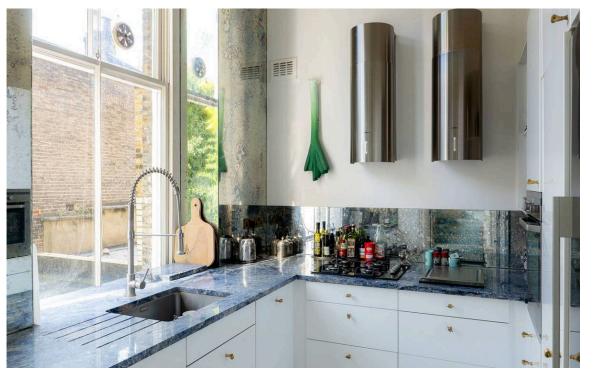

The far side of the room has a second bay window, flowing through to a fitted kitchen with marble worktops. This floor also contains a guest WC.