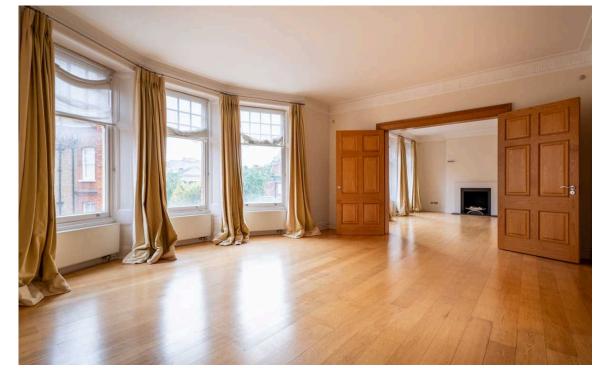

### Indoor Spaces

Entering the flat on the second floor, a central corridor connects the main rooms. The front half of the flat features a pair of well-proportioned reception rooms, connected by a double door. With wooden floors, high ceilings, and full-length sash windows, they make for an impressive dining room and drawing room. There is also a fitted kitchen next door to the second reception room.