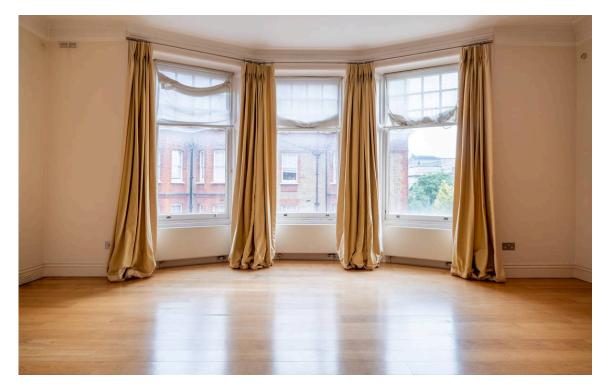

### Indoor Spaces

Entering the flat on the second floor, a central corridor connects the main rooms. The front half of the flat features a pair of well-proportioned reception rooms, connected by a double door. With wooden floors, high ceilings, and full-length sash windows, they make for an impressive dining room and drawing room. There is also a fitted kitchen next door to the second reception room.