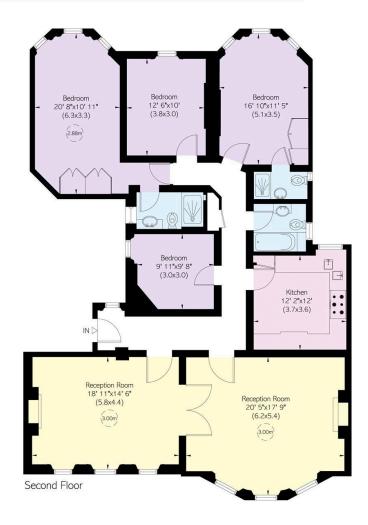

### Indoor Spaces

Entering the flat on the second floor, a central corridor connects the main rooms. The front half of the flat features a pair of well-proportioned reception rooms, connected by a double door. With wooden floors, high ceilings, and full-length sash windows, they make for an impressive dining room and drawing room. There is also a fitted kitchen next door to the second reception room.

#### The Bedrooms

The first floor contains a principal bedroom with full length sash windows, as well as a dressing room next door, which can also be used as a second bedroom. In addition, there is a well-proportioned bathroom on the half landing with twin sinks and a bathtub.

The second floor is entirely occupied by another bedroom with an ensuite bathroom and double French doors leading out onto the roof terrace. There is also an additional WC on the half landing.

#### RUSSELL SIMPSON

Approximate Internal Area

1833 sq ft/ 170 sq m

This plan is for layout guidance only. Not drawn to scale unless stated. Windows and door openings are approximate. Whilst every care is taken in the preparation of this plan, please check all dimensions, shapes, and compass bearings before making any docisions reliant upon them.