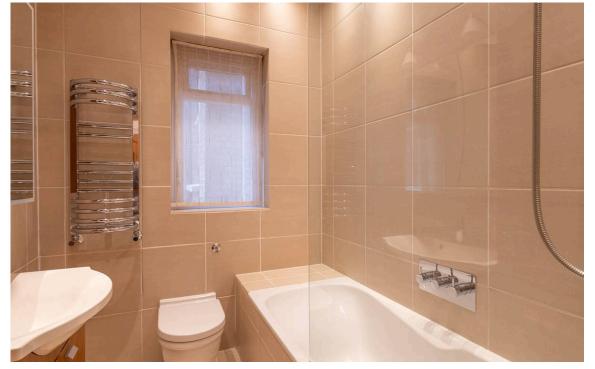

#### The Bedrooms

The first floor contains a principal bedroom with full length sash windows, as well as a dressing room next door, which can also be used as a second bedroom. In addition, there is a well-proportioned bathroom on the half landing with twin sinks and a bathtub.

The second floor is entirely occupied by another bedroom with an ensuite bathroom and double French doors leading out onto the roof terrace. There is also an additional WC on the half landing.