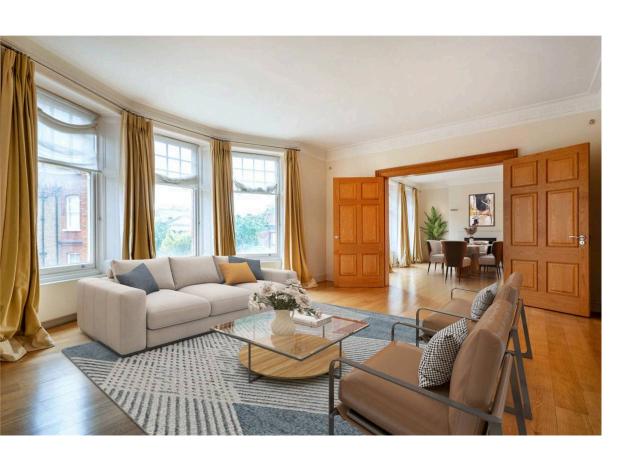

### Indoor Spaces

Entering the flat on the second floor, a central corridor connects the main rooms. The front half of the flat features a pair of well-proportioned reception rooms, connected by a double door. With wooden floors, high ceilings, and full-length sash windows, they make for an impressive dining room and drawing room. There is also a fitted kitchen next door to the second reception room.