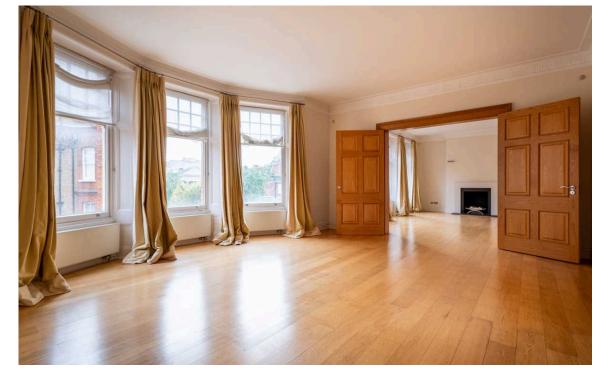

## **Indoor Spaces**

Entering the flat on the second floor, a central corridor connects the main rooms. The front half of the flat features a pair of well-proportioned reception rooms, connected by a double door. With wooden floors, high ceilings, and full-length sash windows, they make for an impressive dining room and drawing room. There is also a fitted kitchen next door to the second reception room.