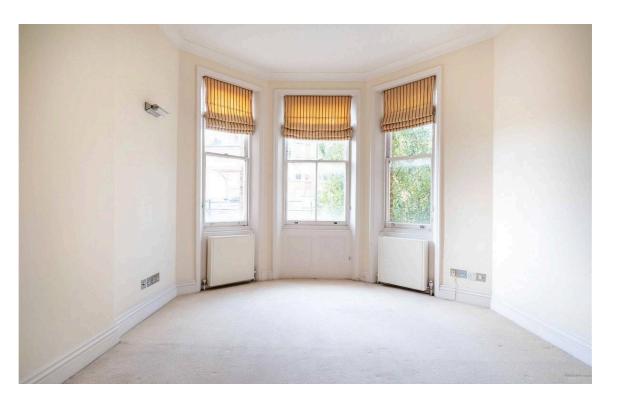

#### The Bedrooms

The first floor contains a principal bedroom with full length sash windows, as well as a dressing room next door, which can also be used as a second bedroom. In addition, there is a well-proportioned bathroom on the half landing with twin sinks and a bathtub.