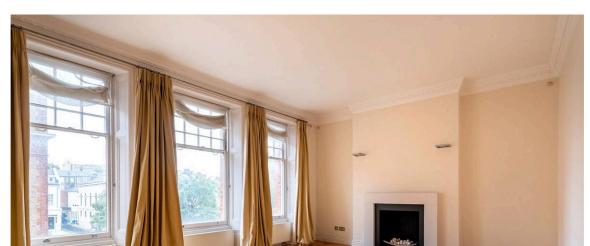

## **Indoor Spaces**

Entering the flat on the second floor, a central corridor connects the main rooms. The front half of the flat features a pair of well-proportioned reception rooms, connected by a double door. With wooden floors, high ceilings, and full-length sash windows, they make for an impressive dining room and drawing room. There is also a fitted kitchen next door to the second reception room.