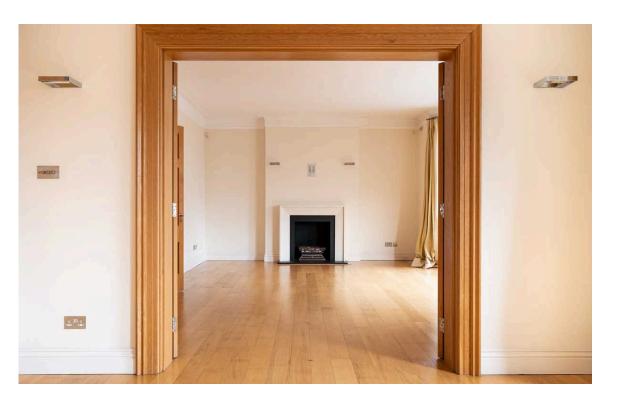

## **Indoor Spaces**

Entering the flat on the second floor, a central corridor connects the main rooms. The front half of the flat features a pair of well-proportioned reception rooms, connected by a double door. With wooden floors, high ceilings, and full-length sash windows, they make for an impressive dining room and drawing room. There is also a fitted kitchen next door to the second reception room.