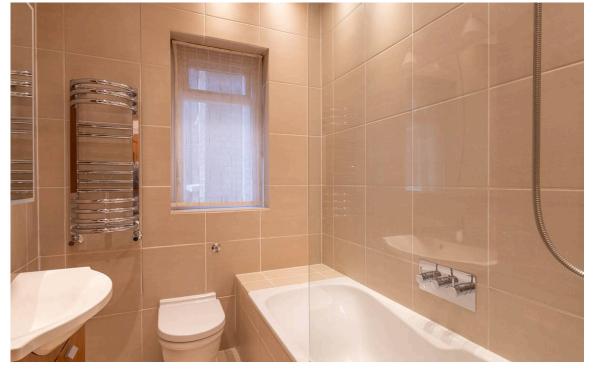

#### The Bedrooms

The first floor contains a principal bedroom with full length sash windows, as well as a dressing room next door, which can also be used as a second bedroom. In addition, there is a well-proportioned bathroom on the half landing with twin sinks and a bathtub.