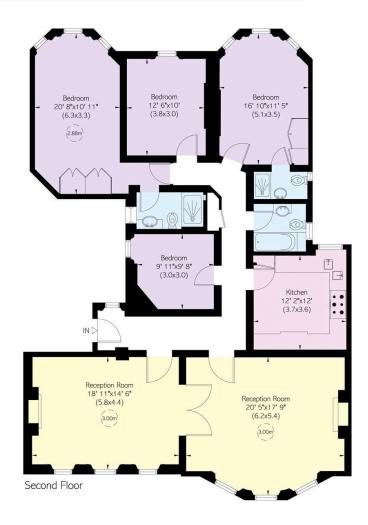

## **Indoor Spaces**

Entering the flat on the second floor, a central corridor connects the main rooms. The front half of the flat features a pair of well-proportioned reception rooms, connected by a double door. With wooden floors, high ceilings, and full-length sash windows, they make for an impressive dining room and drawing room. There is also a fitted kitchen next door to the second reception room.

#### The Bedrooms

The first floor contains a principal bedroom with full length sash windows, as well as a dressing room next door, which can also be used as a second bedroom. In addition, there is a well-proportioned bathroom on the half landing with twin sinks and a bathtub.

The second floor is entirely occupied by another bedroom with an ensuite bathroom and double French doors leading out onto the roof terrace. There is also an additional WC on the half landing.

### RUSSELL SIMPSON

Approximate Internal Area

1833 sq ft/ 170 sq m

This plan is for layout guidance only. Not drawn to scale unless stated. Windows and door openings are approximate. Whilst every care is taken in the preparation of this plan, please check all dimensions, shapes, and compass bearings before making any docisions reliant upon them.