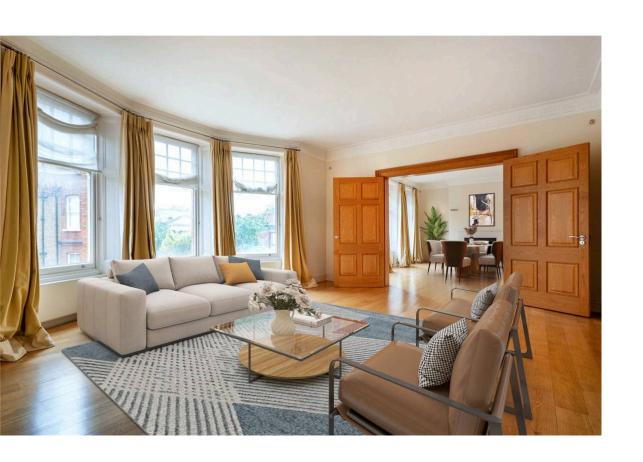

## **Indoor Spaces**

Entering the flat on the second floor, a central corridor connects the main rooms. The front half of the flat features a pair of well-proportioned reception rooms, connected by a double door. With wooden floors, high ceilings, and full-length sash windows, they make for an impressive dining room and drawing room. There is also a fitted kitchen next door to the second reception room.

## The Neighbourhood

Wynnstay Gardens is a grand red-brick mansion block built in 1883. It is overseen by a porter and provides off-street parking for residents. This property is set back from the main road, but enjoys open views towards the street, bringing in added light.