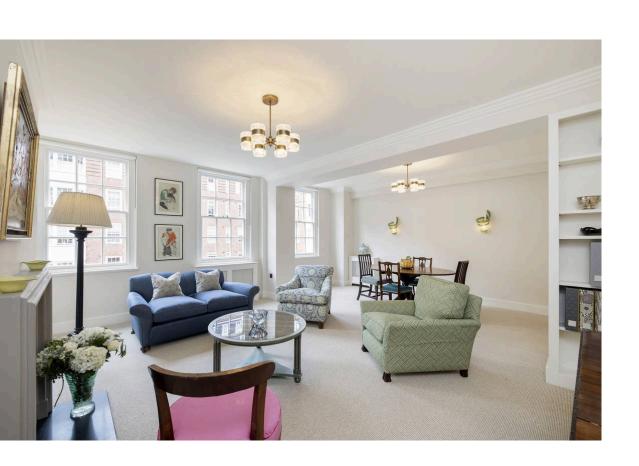

# The Property

The kitchen is well appointed and includes a utility area, as well as a separate entrance, from the main entrance hall. The large west facing reception room/dining room is extremely light and bright, and offers ample entertaining space.