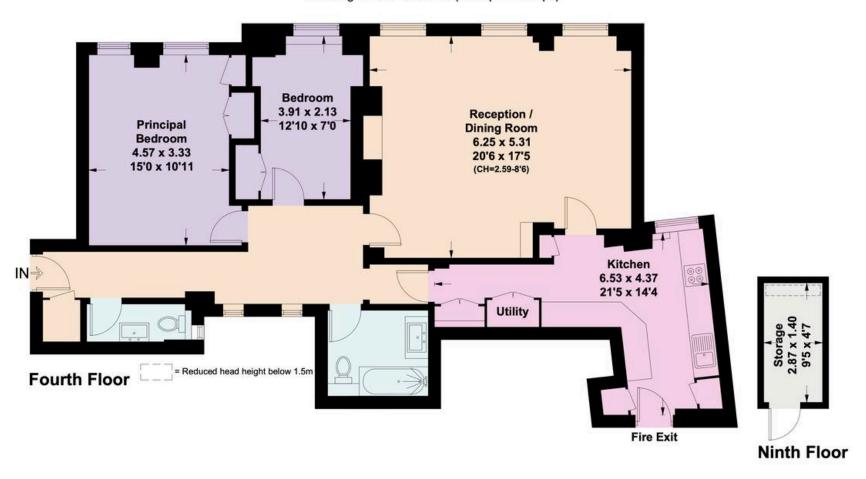

Russell Simpson Whiteheads Grove

Cranmer Court, SW3
Approximate Floor Area = 103.5 sq m / 1114 sq ft Storage = 4 sq m / 43 sq ft Total = 107.5 sq m / 1157 sq ft Including Limited Use Area (1.3 sq m / 14 sq ft)

This plan is for layout guidance only. Not drawn to scale unless stated. Windows and door openings are approximate. Whilst every care is taken in the preparation of this plan, please check all dimensions, shapes and compass bearings before making any decisions reliant upon them. (ID916163)