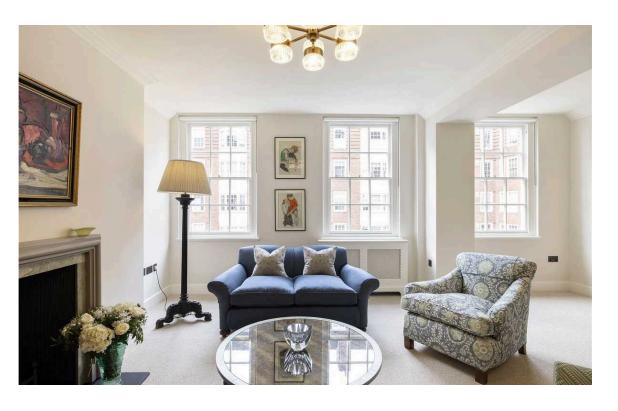

# The Property

The kitchen is well appointed and includes a utility area, as well as a separate entrance, from the main entrance hall. The large west facing reception room/dining room is extremely light and bright, and offers ample entertaining space.