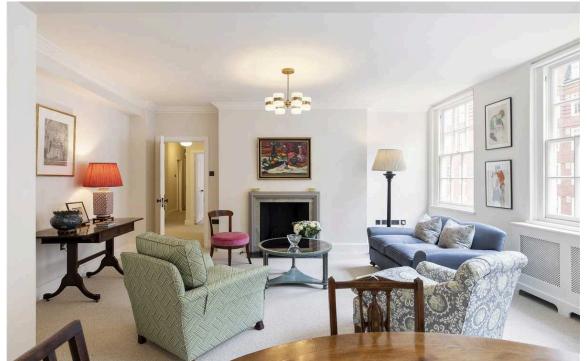

# The Property

The kitchen is well appointed and includes a utility area, as well as a separate entrance, from the main entrance hall. The large west facing reception room/dining room is extremely light and bright, and offers ample entertaining space.