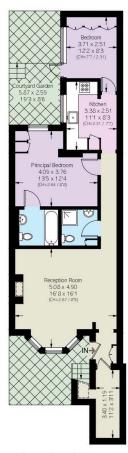

#### WHARFEDALE STREET, SW10

Approximate Area - 786 sq ft / 73 sq m Including Limited Use Area (1.1 sq m / 12 sq ft)

Lower Ground Floor

VIEWING ARRANGEMENTS
The phone: 44 (10) 2027 2225 0227
Frankl: information of information of the phone of the