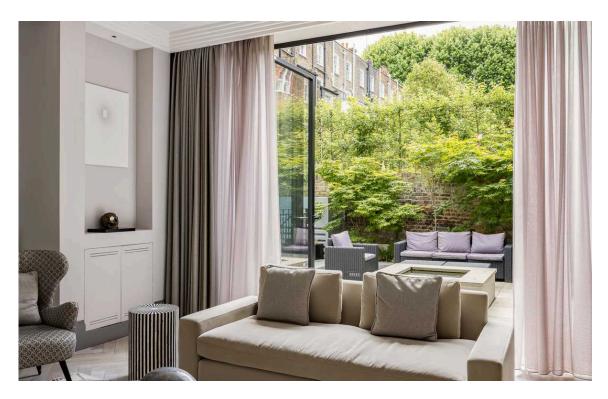

# Indoor Spaces

Finished to the highest standard and on four floors only, it is built around a secluded south-facing patio garden accessible from the main ground floor reception room as well as the open-plan kitchen/ dining room/ family room. Other benefits include polished concrete, wood or stone floors throughout, underfloor heating and air-conditioning to the bedrooms.