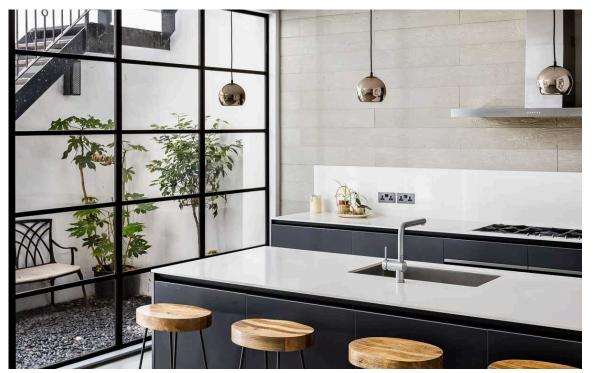

# Indoor Spaces

Finished to the highest standard and on four floors only, it is built around a secluded south-facing patio garden accessible from the main ground floor reception room as well as the open-plan kitchen/ dining room/ family room. Other benefits include polished concrete, wood or stone floors throughout, underfloor heating and air-conditioning to the bedrooms.