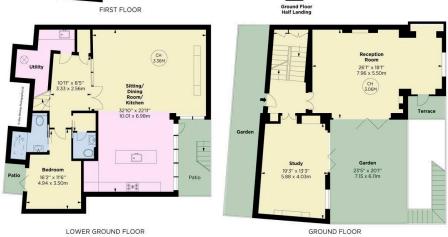

Underground lines) as well as an array of shops, bars and restaurants. The A4 provides easy access west to Heathrow Airport and beyond.

APPROX. EXTERNAL AREA (Patios, Terrace & Gardens)\*

This floorplan is for GUIDANCE ONLY and NOT FOR VALUATION purposes.

Kay : C1 - Ceiling Height

SECOND FLOOR