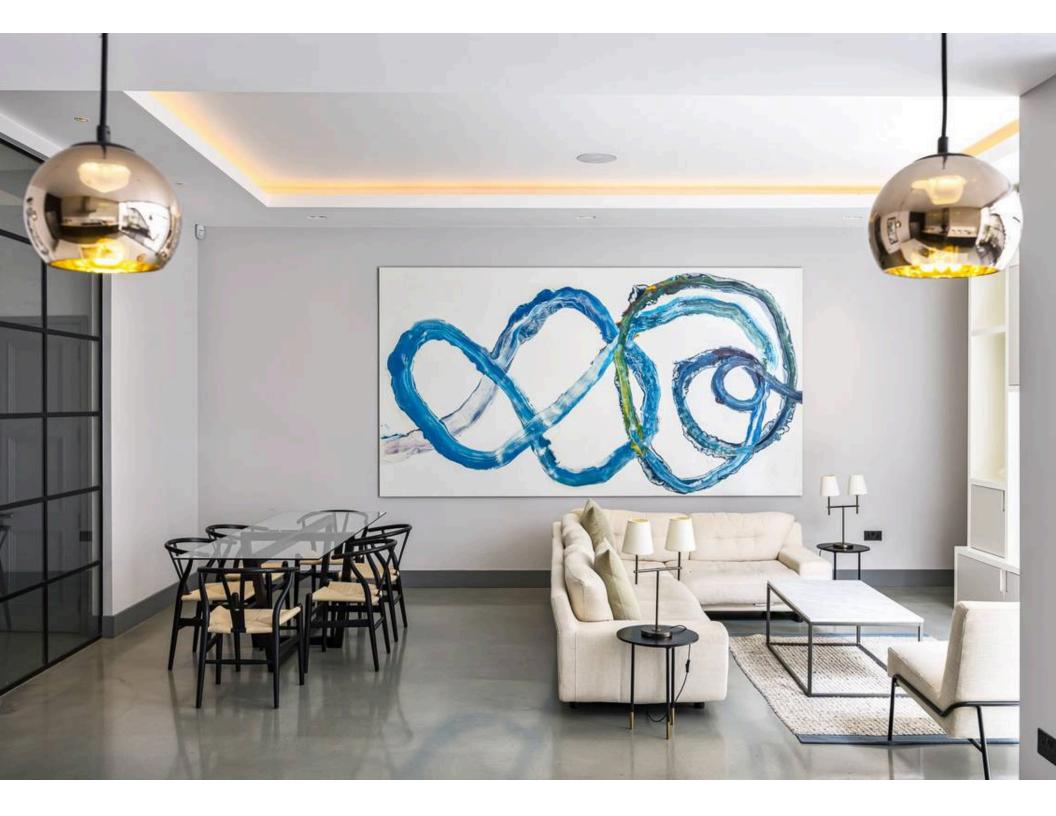

# Indoor Spaces

Finished to the highest standard and on four floors only, it is built around a secluded south-facing patio garden accessible from the main ground floor reception room as well as the open-plan kitchen/ dining room/ family room. Other benefits include polished concrete, wood or stone floors throughout, underfloor heating and air-conditioning to the bedrooms.