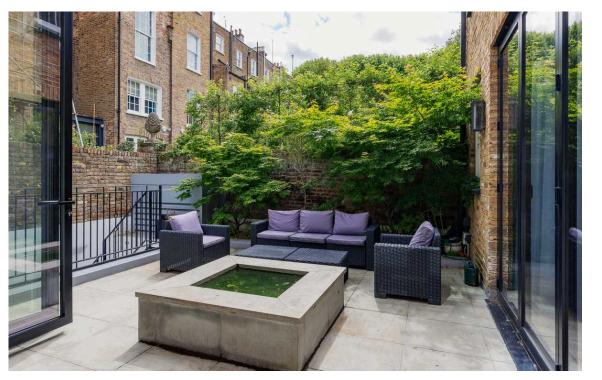

# Indoor Spaces

Finished to the highest standard and on four floors only, it is built around a secluded south-facing patio garden accessible from the main ground floor reception room as well as the open-plan kitchen/ dining room/ family room. Other benefits include polished concrete, wood or stone floors throughout, underfloor heating and air-conditioning to the bedrooms.