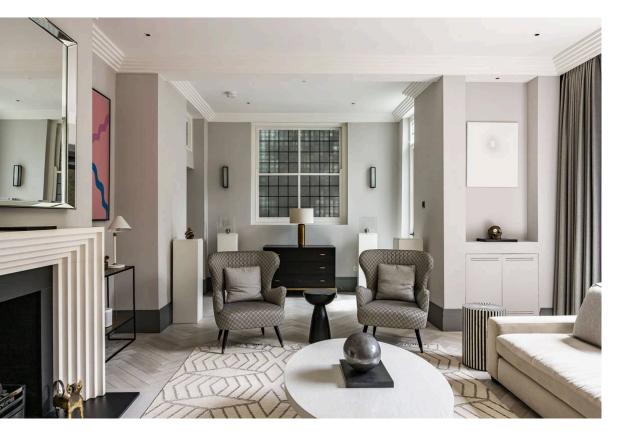

# The Property

This exceptional five bedroom period house has recently been remodelled by architects to offer stunning accommodation with tremendous volume.

# Indoor Spaces

Finished to the highest standard and on four floors only, it is built around a secluded south-facing patio garden accessible from the main ground floor reception room as well as the open-plan kitchen/ dining room/ family room. Other benefits include polished concrete, wood or stone floors throughout, underfloor heating and air-conditioning to the bedrooms.