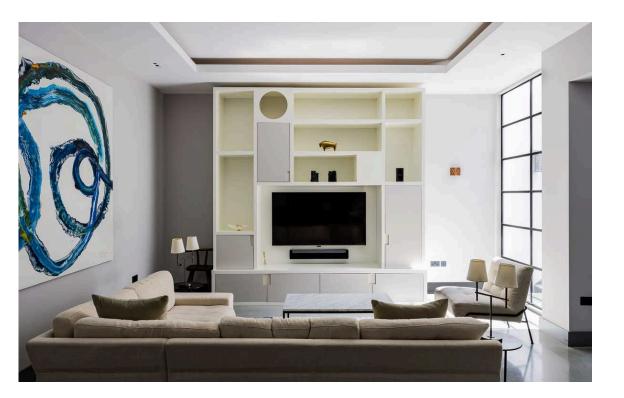

# The Property

This exceptional five bedroom period house has recently been remodelled by architects to offer stunning accommodation with tremendous volume.

# Indoor Spaces

Finished to the highest standard and on four floors only, it is built around a secluded south-facing patio garden accessible from the main ground floor reception room as well as the open-plan kitchen/ dining room/ family room. Other benefits include polished concrete, wood or stone floors throughout, underfloor heating and air-conditioning to the bedrooms.