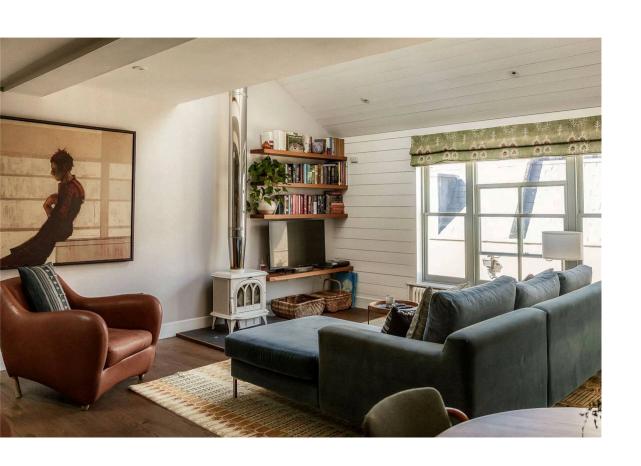

# The Property

Modern house with south-facing roof terrace on a quiet mews close to Ledbury Road

Entering the house on the ground floor, the entrance hall leads through to a front sitting room. From here, one door opens onto the garage, while another gives access to the guest WC.

# The Design