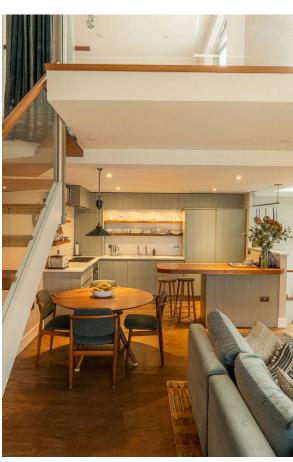

## **Indoor Spaces**

The first floor features a principal bedroom with inbuilt storage and a well-proportioned ensuite bathroom, as well as a second bathroom. Meanwhile, the second floor is entirely occupied by an open-plan kitchen and reception room, its dining area lit by an internal balcony and overhead skylight. Finally, the third floor contains a study and access to the roof terrace.