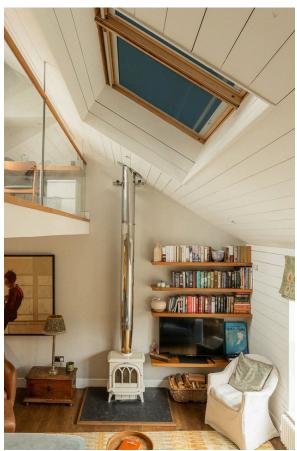

## **Indoor Spaces**

The first floor features a principal bedroom with inbuilt storage and a well-proportioned ensuite bathroom, as well as a second bathroom. Meanwhile, the second floor is entirely occupied by an open-plan kitchen and reception room, its dining area lit by an internal balcony and overhead skylight. Finally, the third floor contains a study and access to the roof terrace.