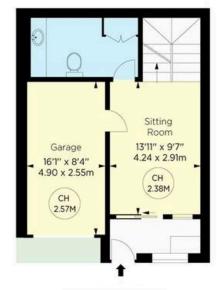

# The Property

Modern house with south-facing roof terrace on a quiet mews close to Ledbury Road

Entering the house on the ground floor, the entrance hall leads through to a front sitting room. From here, one door opens onto the garage, while another gives access to the guest WC.

# Outdoor Spaces

The property includes a top-floor, south-facing roof terrace with enough space for outdoor eating. In addition, there is a garage with parking for one car.

Russell Simpson Wellington Close

SECOND FLOOR

THIRD FLOOR

Key : CH - Ceiling Height

LOWER GROUND FLOOR

**GROUND FLOOR** 

FIRST FLOOR