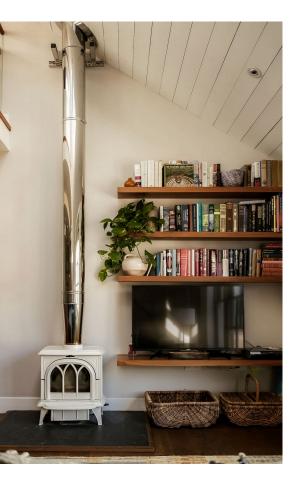

## **Indoor Spaces**

The first floor features a principal bedroom with inbuilt storage and a well-proportioned ensuite bathroom, as well as a second bathroom. Meanwhile, the second floor is entirely occupied by an open-plan kitchen and reception room, its dining area lit by an internal balcony and overhead skylight. Finally, the third floor contains a study and access to the roof terrace.