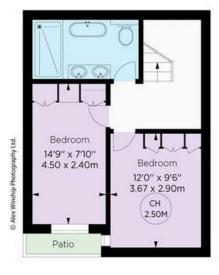

The lower ground floor includes two more bedrooms, sharing a bathroom with shower and bath. The whole property has been recently refurbished, its calm interiors presenting in good condition and adding to the sense of light and space throughout.

SECOND FLOOR

THIRD FLOOR

Key : CH - Ceiling Height

LOWER GROUND FLOOR

**GROUND FLOOR** 

FIRST FLOOR