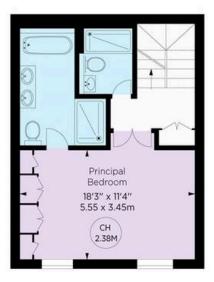

## **Indoor Spaces**

The first floor features a principal bedroom with inbuilt storage and a well-proportioned ensuite bathroom, as well as a second bathroom. Meanwhile, the second floor is entirely occupied by an open-plan kitchen and reception room, its dining area lit by an internal balcony and overhead skylight. Finally, the third floor contains a study and access to the roof terrace.

SECOND FLOOR

THIRD FLOOR

Key : CH - Ceiling Height

LOWER GROUND FLOOR

**GROUND FLOOR** 

FIRST FLOOR