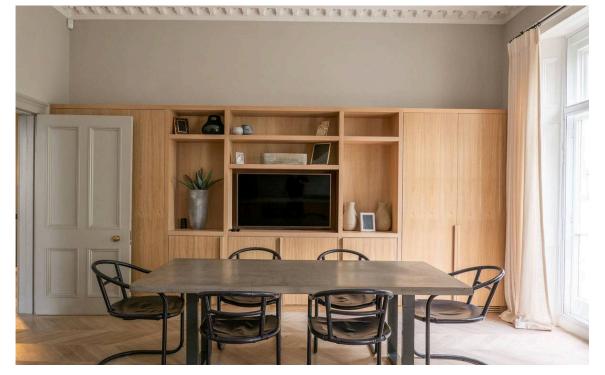

## Indoor Spaces

At the opposite end of the hall there is a well-proportioned kitchen with a central island, a breakfast bar and a dining area. Double French doors open onto the balcony, while marble worktops add to the stylish impression.

| img 1 | Kitchen |
|-------|---------|
| img 2 | Dining  |