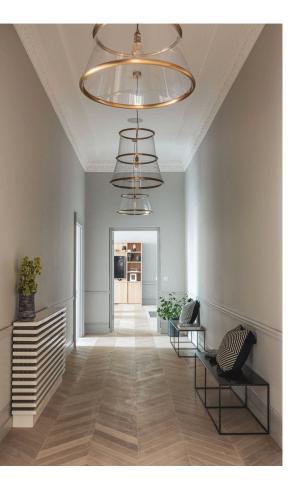

#### The Property

Lofty and spacious flat with a wide balcony, beautiful views and exceptionally elegant mouldings

The flat is accessed from the ground floor, with a grand staircase rising up to the first floor. From here, a central hall leads down to a lofty reception room, with high ceilings and tall windows. Exceptionally beautiful mouldings decorate the ceiling in a Georgian style.

img 1 Hallway
img 2 Grand Reception Room

Russell Simpson Warwick Square