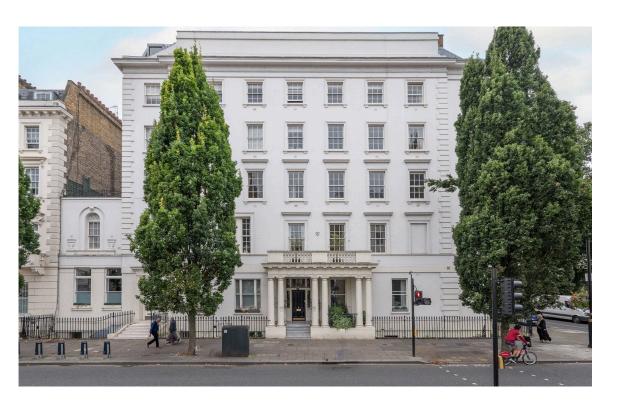

### The Neighbourhood

Warwick Square is positioned in the heart of Pimlico and lined with tall stucco townhouses. Victoria Station is a short walk away, while Sloane Square and the King's Road are also in easy reach. Furthermore, the restaurants and shops of Orange Square are close, with its celebrated farmers' market each weekend.