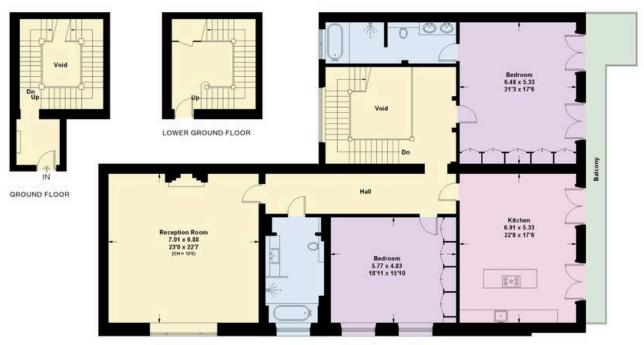

#### **Approx Gross Internal Area**

2,834 sq ft / 263.3 sq m

#### RUSSELL SIMPSON

This plan is for layout guidance only. Not drawn to scale unless stated. Windows and door openings are approximate. Whilst every care is taken in the preparation of this plan. Please check all dimensions, shapes, and compass bearings before making any decisions reliant upon them.

FIRST FLOOR