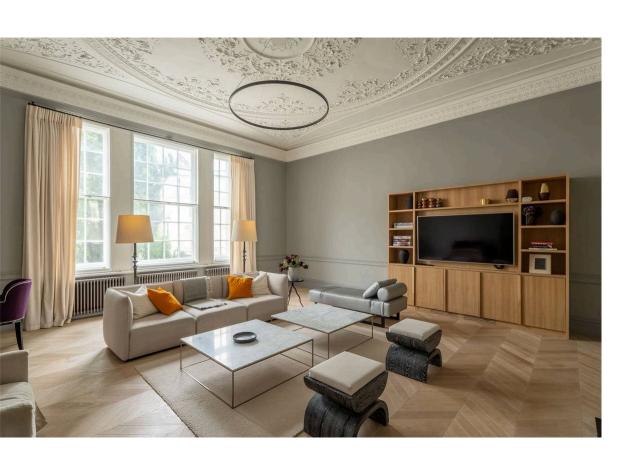

#### The Property

Lofty and spacious flat with a wide balcony, beautiful views and exceptionally elegant mouldings

The flat is accessed from the ground floor, with a grand staircase rising up to the first floor. From here, a central hall leads down to a lofty reception room, with high ceilings and tall windows. Exceptionally beautiful mouldings decorate the ceiling in a Georgian style.

### The Design

The property is presented in very good condition with wooden floors and a muted colour scheme throughout. The design sensitively retains the grandeur of these historic interiors, matched with a sense of contemporary calm.