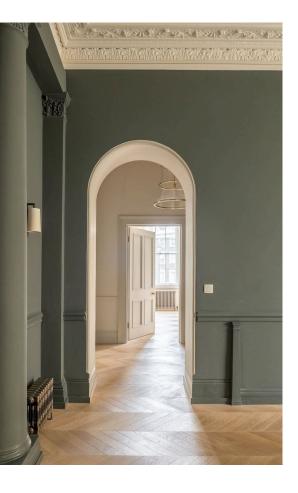

### The Design

The property is presented in very good condition with wooden floors and a muted colour scheme throughout. The design sensitively retains the grandeur of these historic interiors, matched with a sense of contemporary calm.

| img 1 | Hallway           |
|-------|-------------------|
| img 2 | Winding Staircase |

Russell Simpson Warwick Square