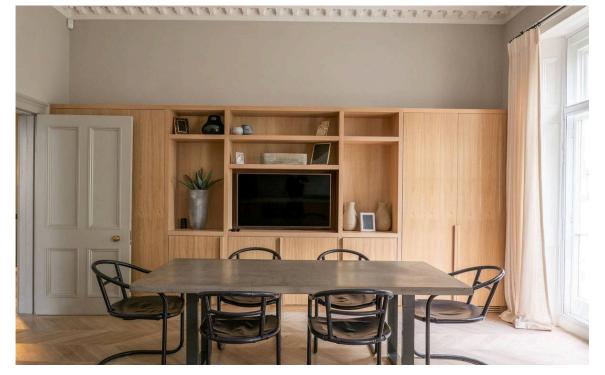

## Indoor Spaces

At the opposite end of the hall there is a well-proportioned kitchen with a central island, a breakfast bar and a dining area. Double French doors open onto the balcony, while marble worktops add to the stylish impression.