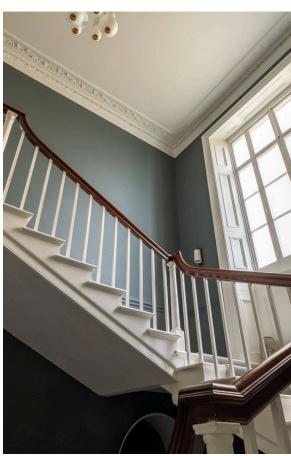

### The Design

The property is presented in very good condition with wooden floors and a muted colour scheme throughout. The design sensitively retains the grandeur of these historic interiors, matched with a sense of contemporary calm.

| img 1 | Hallway           |
|-------|-------------------|
| img 2 | Winding Staircase |

Russell Simpson Warwick Square