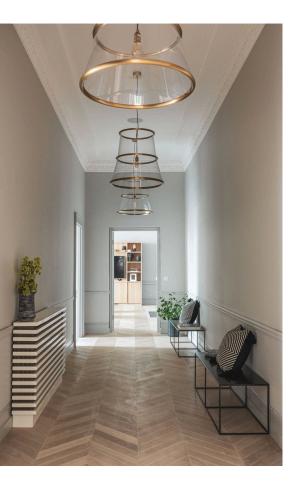

#### The Property

Lofty and spacious flat with a wide balcony, beautiful views and exceptionally elegant mouldings

The flat is accessed from the ground floor, with a grand staircase rising up to the first floor. From here, a central hall leads down to a lofty reception room, with high ceilings and tall windows. Exceptionally beautiful mouldings decorate the ceiling in a Georgian style.

### The Design

The property is presented in very good condition with wooden floors and a muted colour scheme throughout. The design sensitively retains the grandeur of these historic interiors, matched with a sense of contemporary calm.

| img 1 | Hallway           |
|-------|-------------------|
| img 2 | Winding Staircase |

Russell Simpson Warwick Square