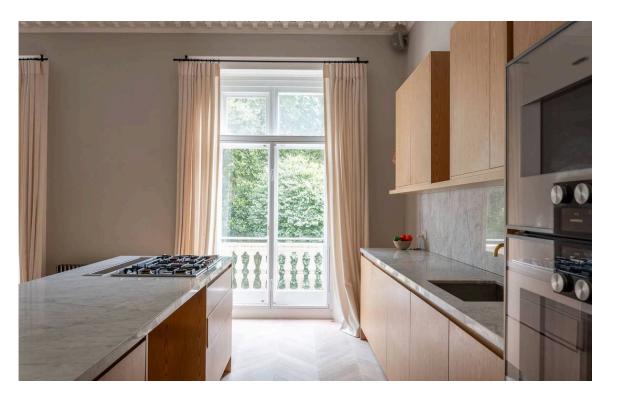

## Indoor Spaces

At the opposite end of the hall there is a well-proportioned kitchen with a central island, a breakfast bar and a dining area. Double French doors open onto the balcony, while marble worktops add to the stylish impression.

| img 1 | Kitchen |
|-------|---------|
| img 2 | Dining  |