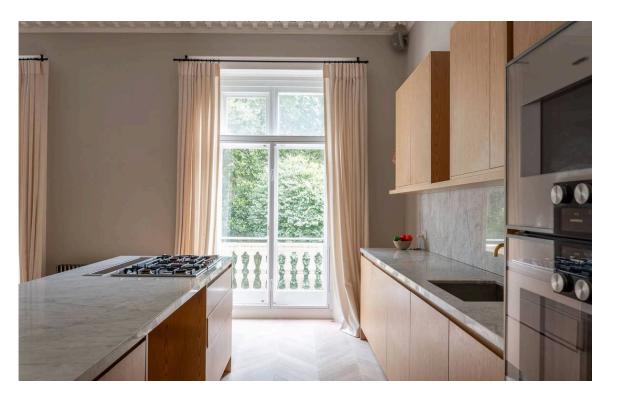

## Indoor Spaces

At the opposite end of the hall there is a well-proportioned kitchen with a central island, a breakfast bar and a dining area. Double French doors open onto the balcony, while marble worktops add to the stylish impression.

| img 1 | Kitchen |
|-------|---------|
| img 2 | Dining  |