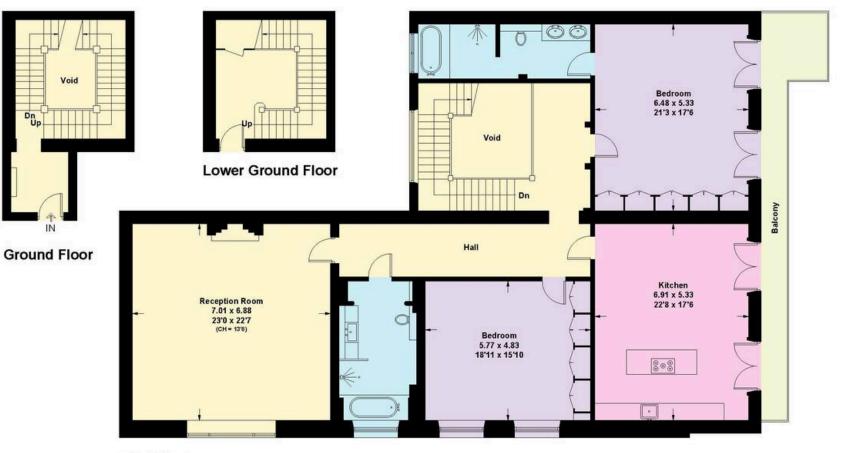

### Warwick Square, SW1V

Approximate Gross Internal Area = 263.3 sq m / 2834 sq ft

#### **First Floor**

This plan is for layout guidance only. Not drawn to scale unless stated. Windows and door openings are approximate. Whilst every care is taken in the preparation of this plan, please check all dimensions, shapes and compass bearings before making any decisions reliant upon them. (ID497910)