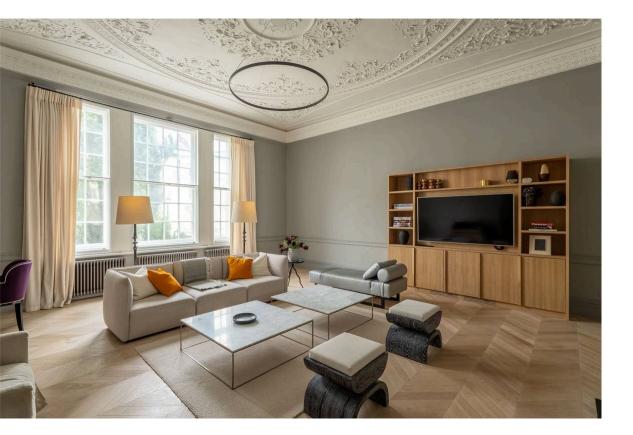

### The Property

Lofty and spacious flat with a wide balcony, beautiful views and exceptionally elegant mouldings

The flat is accessed from the ground floor, with a grand staircase rising up to the first floor. From here, a central hall leads down to a lofty reception room, with high ceilings and tall windows. Exceptionally beautiful mouldings decorate the ceiling in a Georgian style.

| img 1 | Hallway              |
|-------|----------------------|
| img 2 | Grand Reception Room |

Russell Simpson