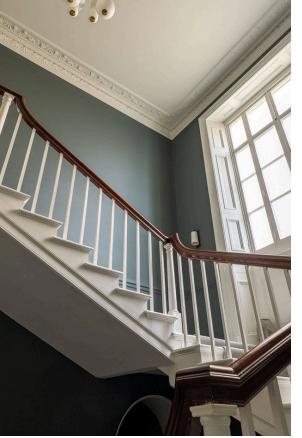

### The Property

Lofty and spacious flat with a wide balcony, beautiful views and exceptionally elegant mouldings

The flat is accessed from the ground floor, with a grand staircase rising up to the first floor. From here, a central hall leads down to a lofty reception room, with high ceilings and tall windows. Exceptionally beautiful mouldings decorate the ceiling in a Georgian style.

## The Design

The property is presented in very good condition with wooden floors and a muted colour scheme throughout. The design sensitively retains the grandeur of these historic interiors, matched with a sense of contemporary calm.

img 2

Winding Staircase

Hallway

Russell Simpson