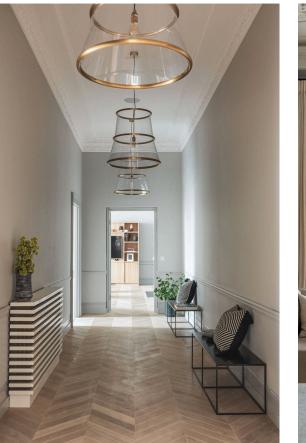

## The Design

The property is presented in very good condition with wooden floors and a muted colour scheme throughout. The design sensitively retains the grandeur of these historic interiors, matched with a sense of contemporary calm.

img 2

Winding Staircase

Hallway

Russell Simpson