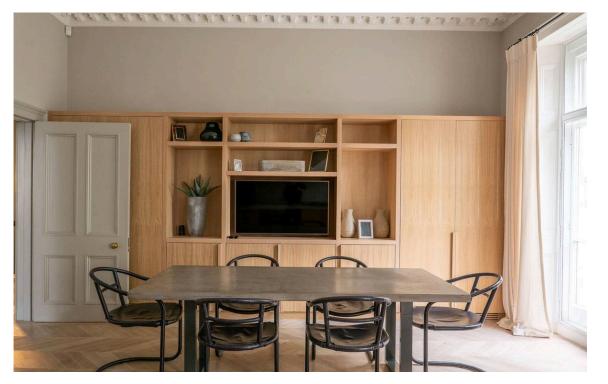

## Indoor Spaces

At the opposite end of the hall there is a well-proportioned kitchen with a central island, a breakfast bar and a dining area. Double French doors open onto the balcony, while marble worktops add to the stylish impression.

| img 1 | Kitchen |
|-------|---------|
| img 2 | Dining  |