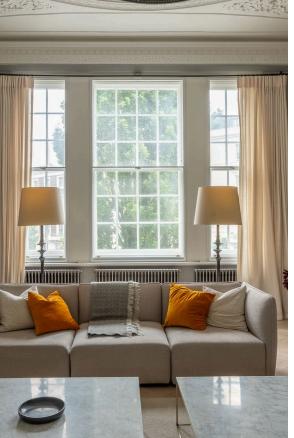

### The Property

Lofty and spacious flat with a wide balcony, beautiful views and exceptionally elegant mouldings

The flat is accessed from the ground floor, with a grand staircase rising up to the first floor. From here, a central hall leads down to a lofty reception room, with high ceilings and tall windows. Exceptionally beautiful mouldings decorate the ceiling in a Georgian style.

| img 1 | Hallway              |
|-------|----------------------|
| img 2 | Grand Reception Room |

Russell Simpson