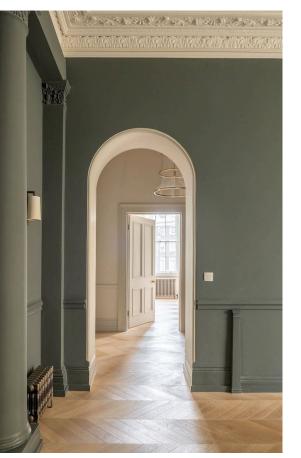

### The Property

Lofty and spacious flat with a wide balcony, beautiful views and exceptionally elegant mouldings

The flat is accessed from the ground floor, with a grand staircase rising up to the first floor. From here, a central hall leads down to a lofty reception room, with high ceilings and tall windows. Exceptionally beautiful mouldings decorate the ceiling in a Georgian style.

| img 1 | Hallway              |
|-------|----------------------|
| img 2 | Grand Reception Room |

Russell Simpson