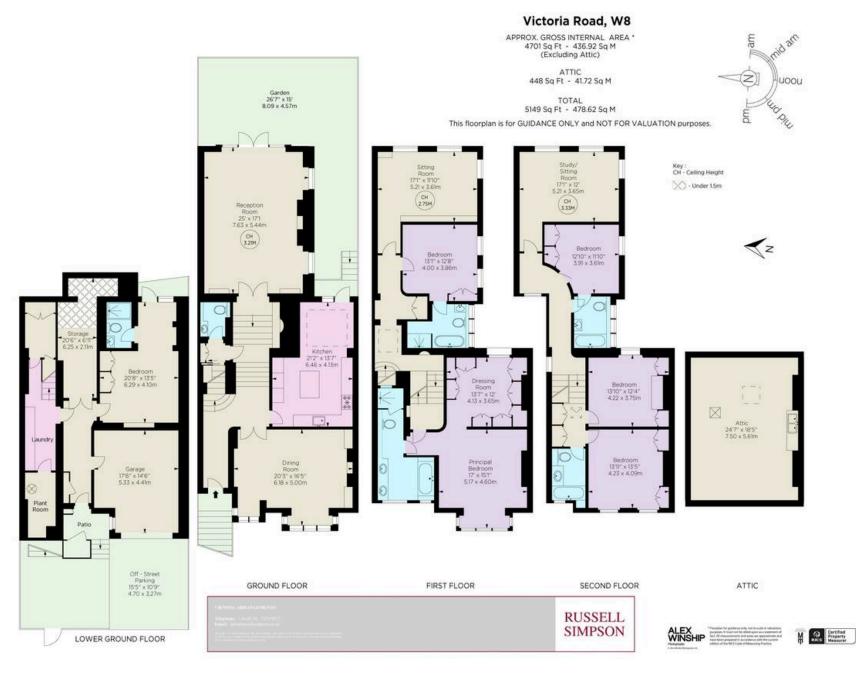

## Victoria Road

Sold

| bedrooms  | INTERNAL $4,701$ so ft | OUTDOOR | council tax |
|-----------|------------------------|---------|-------------|
| 6         |                        |         | H           |
| bathrooms | 436 бам                | epc     | tenure      |
| 5         |                        | E       | Freehold    |

## The Property

Victoria Road is one of the most highly sought after streets in Kensington due to its quiet and pretty tree lined nature.

It is also within close proximity to some fabulous schools and the green spaces of Kensington Gardens and Hyde Park. At present this house is roughly 4,700sqft with between 6-8 bedrooms depending on your requirements. Many years ago a large extension was added which makes this is a very spacious and rare offering in terms of accommodation.

# Development Opportunity

As well as the current space available the owners have planning permission granted for a 410sqft roof terrace with an additional 100sqft of internal space, which may be used as an office or bar/ kitchen to service the terrace. There is an integral garage and an off street parking space.