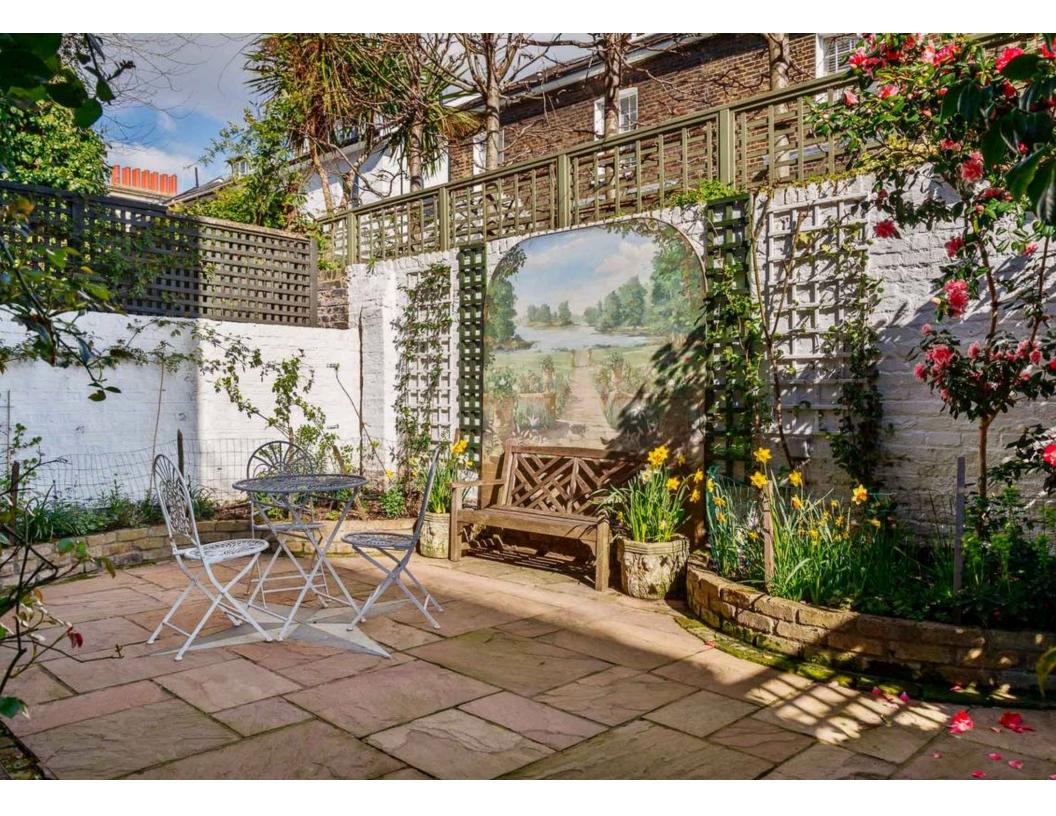

# Development Opportunity

As well as the current space available the owners have planning permission granted for a 410sqft roof terrace with an additional 100sqft of internal space, which may be used as an office or bar/ kitchen to service the terrace. There is an integral garage and an off street parking space.