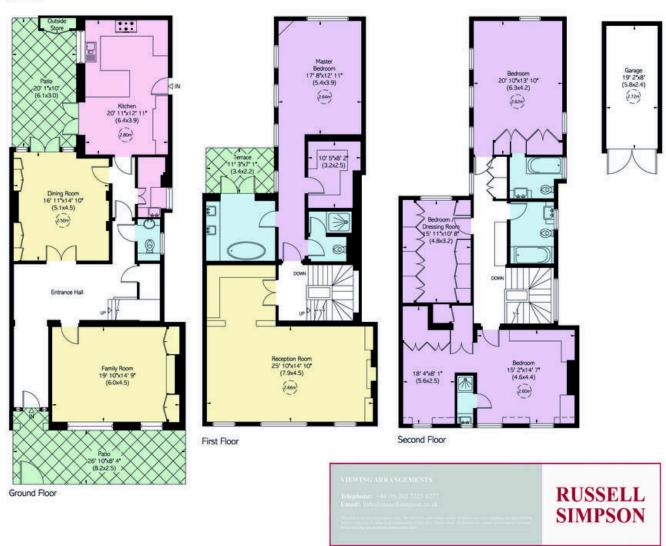

## The Property

A generously proportioned four/five bedroom low built family house extending to 3,691 sq ft, with the benefit of a leasehold garage, private west-facing patio garden and roof terrace, and an attractive open aspect at the rear towards Caversham Street.

The house provides enormous scope to extend subject to the relevant consents. Arranged over three floors only, this wide non-basement house provides excellent bedroom accommodation and elegant entertaining space, enhanced by its impressive depth and volume.

#### TITE STREET, SW<sub>3</sub>

Approximate Area = 3868 sq ft/359 sq m Including Limited Use Area, Outside Store, and Garage (16 sq m/177 sq ft)

Reduced head height below 1.5m

Russell Simpson Tite Street