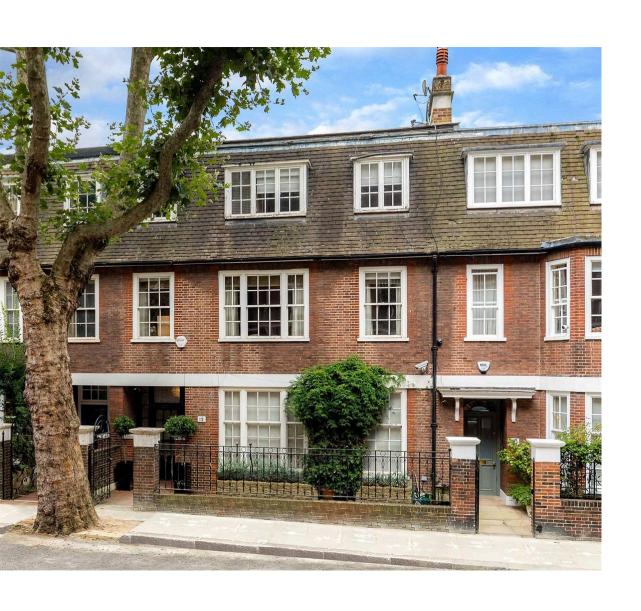

## The Property

A generously proportioned four/five bedroom low built family house extending to 3,691 sq ft, with the benefit of a leasehold garage, private west-facing patio garden and roof terrace, and an attractive open aspect at the rear towards Caversham Street.

The house provides enormous scope to extend subject to the relevant consents. Arranged over three floors only, this wide non-basement house provides excellent bedroom accommodation and elegant entertaining space, enhanced by its impressive depth and volume.

Tite Street is located near to the Kings Road, to the south of Tedworth Square and only moments away from a wide choice of boutique shops, restaurants and transport links of nearby Sloane Square. Just around the corner is Burton Court and its tennis club, which can be accessed by separate arrangement with the Royal Hospital. The house is also within close proximity to the Chelsea Physic Garden and the open spaces of Battersea Park.