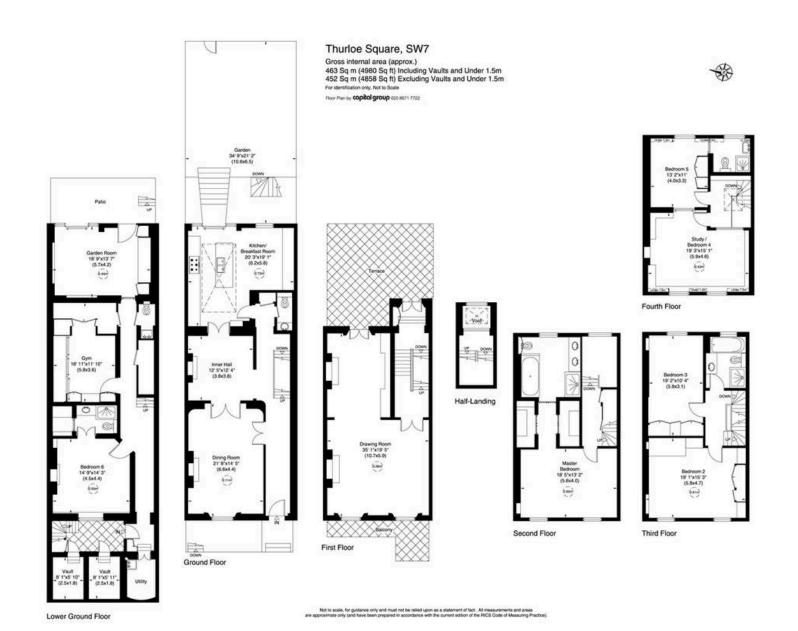

### Sold

| BEDROOMS<br>6 | internal $4,980$ sq ft | OUTDOOR<br>—— | SKE      |  |
|---------------|------------------------|---------------|----------|--|
| BATHROOMS 4   | 462 sam                | EPC<br>G      | Freehold |  |

This is a magnificent and elegant, Grade II Listed stucco-fronted six bedroom house has been intelligently configured and meticulously refurbished throughout by the current owners to the highest standard, using the finest materials. The house offers outstanding family accommodation with an excellent array of formal and informal entertaining space complimented by an outstanding master bedroom suite, four generous children's bedrooms and a beautiful guest bedroom suite.