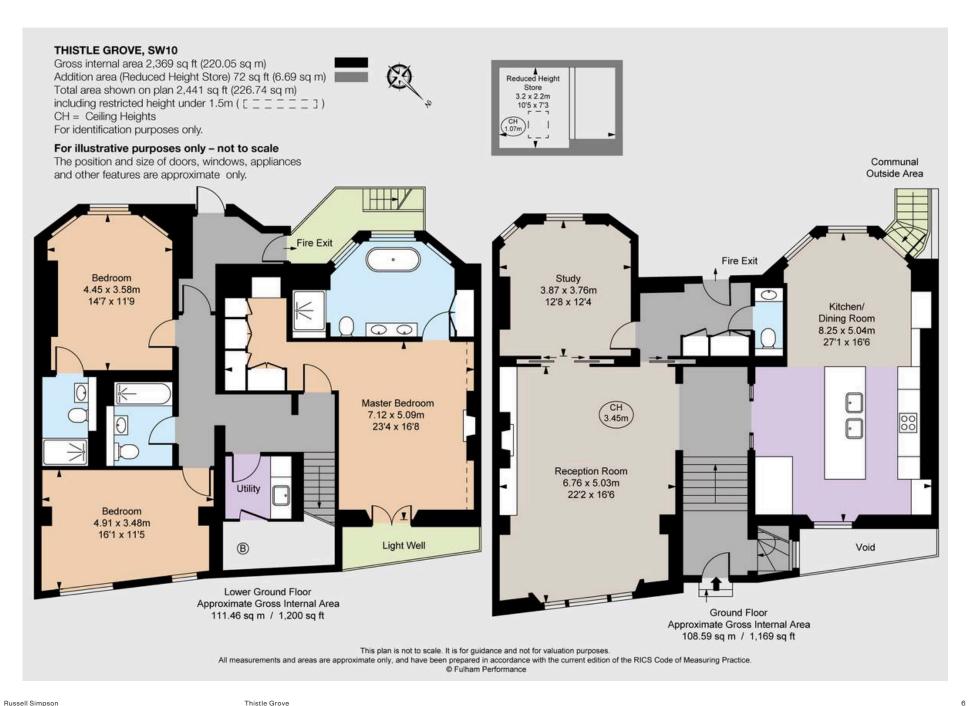

# RUSSELL SIMPSON

Holly Lodge is an immaculate duplex, in the heart of Chelsea

THISTLE GROVE CHELSEA SW10 Thistle Grove Sold

| BEDROOMS          | INTERNAL $2,369$ sq ft   | OUTDOOR<br>—— | RBKC                               |
|-------------------|--------------------------|---------------|------------------------------------|
| BATHROOMS 3       | 220 sam                  | EPC<br>D      | COUNCIL TAX                        |
| Share of freehold | lease length $994$ years | GROUND RENT   | service charge $\pounds 8,975$ p/y |

### Indoor Spaces

The flat offers lavish double fronted lateral space with proportions alike an artist studio and wonderful green views, accompanied by three well thought out double bedrooms and bathrooms. The flat has been renovated to a truly exceptional standard with meticulous attention to detail and an inspiring sense of design. The flat benefits from direct access to a beautifully presented communal garden.