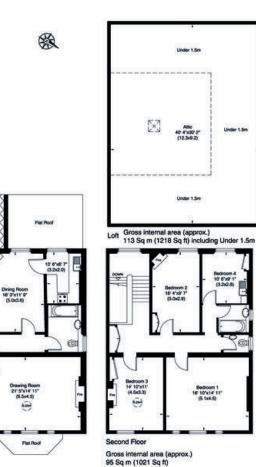

Gross internal area (approx.) 141 Sq m (1513 Sq ft)

The Little Boltons, SW10

(0)

Gross internal area (approx.) 39 Sq m (420 Sq ft) Excluding Under 1.5m

Russell Simpson

Raised Ground Floor Gross internal area (approx.) 128 Sq m (1374 Sq ft)