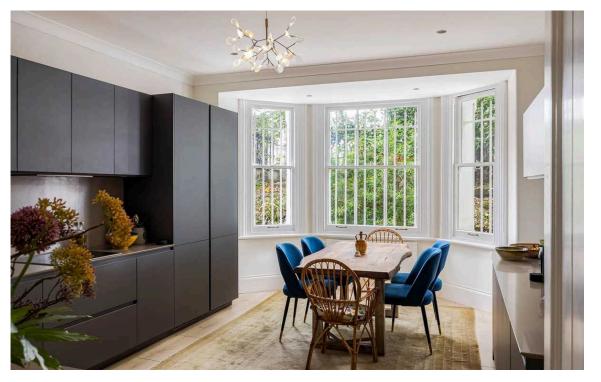

# Indoor Spaces

The property is currently laid out as two maisonettes, one on the raised ground and garden floors that boast a 54' west facing garden. The upper maisonette resides on the first and second floors and has a west facing roof terrace.