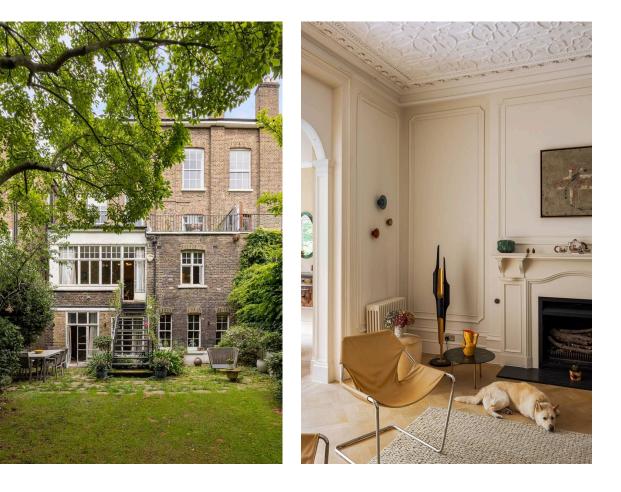

# The Property

This imposing and elegant building is located at the southern end of the western terrace where the properties benefit from considerable volume and light throughout.

# Indoor Spaces

The property is currently laid out as two maisonettes, one on the raised ground and garden floors that boast a 54' west facing garden. The upper maisonette resides on the first and second floors and has a west facing roof terrace.