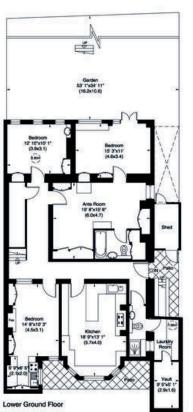

Gross internal area (approx.) 141 Sq m (1513 Sq ft)

The Little Boltons, SW10

(0)

Gross internal area (approx.) 39 Sq m (420 Sq ft) Excluding Under 1.5m

Russell Simpson

Raised Ground Floor Gross internal area (approx.) 128 Sq m (1374 Sq ft)