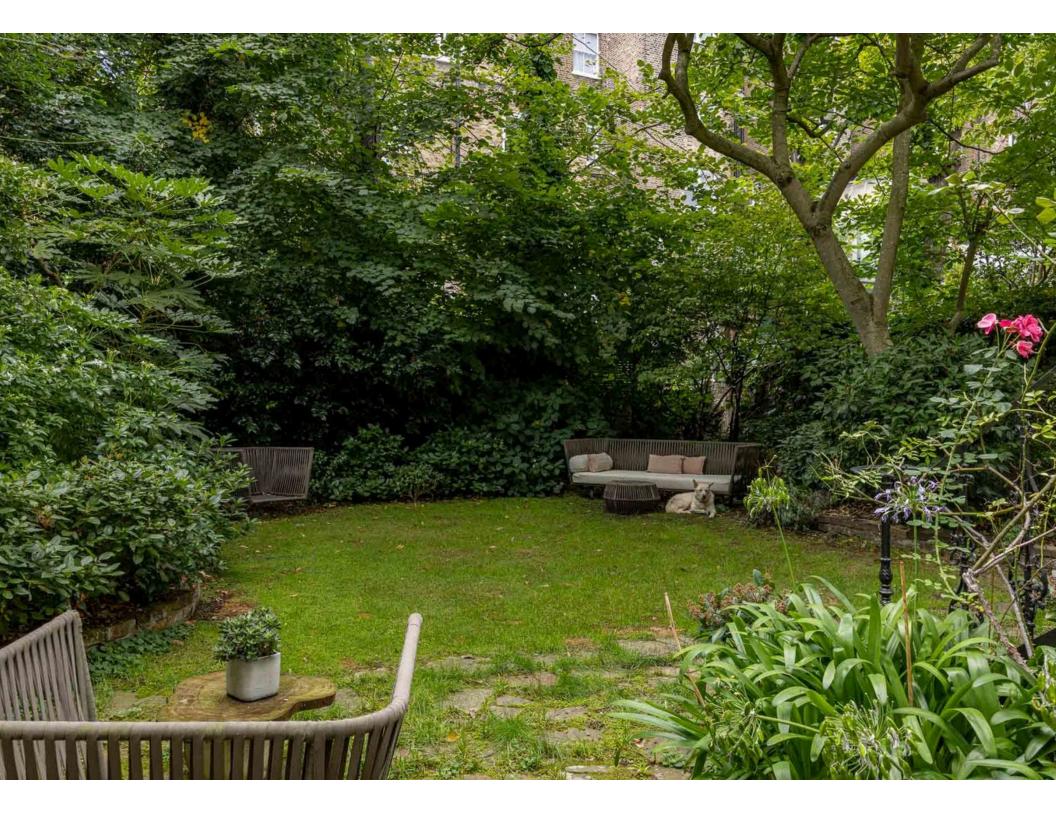

# Indoor Spaces

The property is currently laid out as two maisonettes, one on the raised ground and garden floors that boast a 54' west facing garden. The upper maisonette resides on the first and second floors and has a west facing roof terrace.