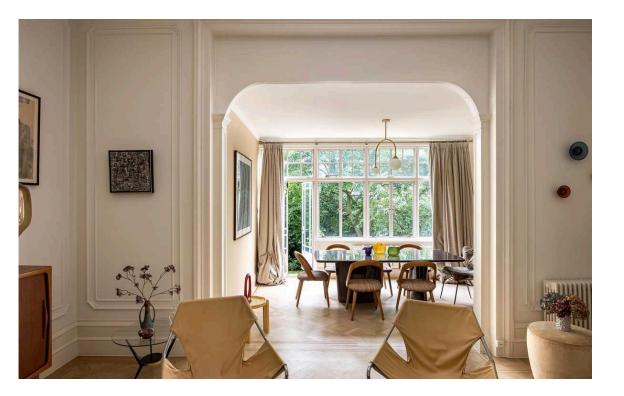

# Indoor Spaces

The property is currently laid out as two maisonettes, one on the raised ground and garden floors that boast a 54' west facing garden. The upper maisonette resides on the first and second floors and has a west facing roof terrace.