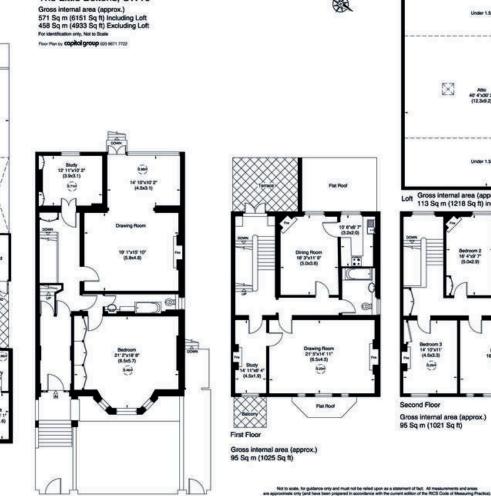

Gross internal area (approx.) 141 Sq m (1513 Sq ft)

The Little Boltons, SW10

(0)

Gross internal area (approx.) 39 Sq m (420 Sq ft) Excluding Under 1.5m

Russell Simpson

Raised Ground Floor Gross internal area (approx.) 128 Sq m (1374 Sq ft)