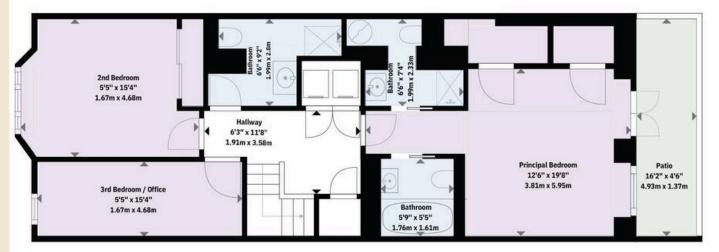

#### The Bedrooms

The lower-ground floor offers three bedrooms. The principal bedroom has a pair of bathrooms and double French doors leading onto a patio. The other two bedrooms share a bathroom, while this level also offers inbuilt storage space.

img 1 Principal Bedroom
img 2 Second Bedroom

#### RUSSELL SIMPSON

This plan is for layout guidance only. Not drawn to scale unless stated. Windows and door openings are approximate. Whilst every care is taken in the preparation of this plan. Please check all dimensions, shapes, and compass bearings before making any decisions reliant upon them.

Lower Ground Floor