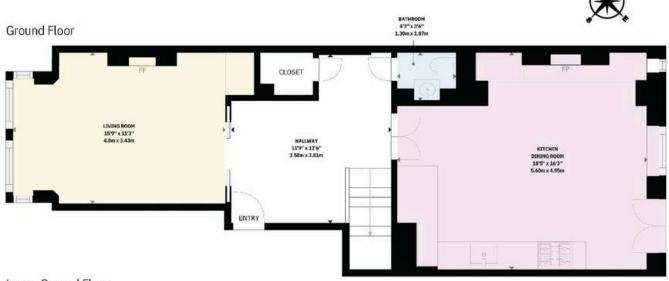

### **Indoor Spaces**

Entering the flat on the raised ground floor, the front hall leads through to generous reception room. A south-west-facing bay window brings in light from outside, with high ceilings and wooden floors adding to the sense of elegance. The opposite side of the hall features a fitted kitchen and dining room, with double French doors leading onto the rear terrace.

### The Design

The property is decorated in an tasteful style and presented in good condition. Furthermore, it contains a coat room, a guest WC and a separate storage vault.

### Outdoor Spaces

The flat has a rear terrace with enough space for outdoor seating. It leads directly into the communal garden.

#### Teviot House 26 Ormonde Gate SW3

Approx Gross Internal Area 1,382 sq ft / 128 sq m

Approx External Area 73 sq ft / 6.75 sq m