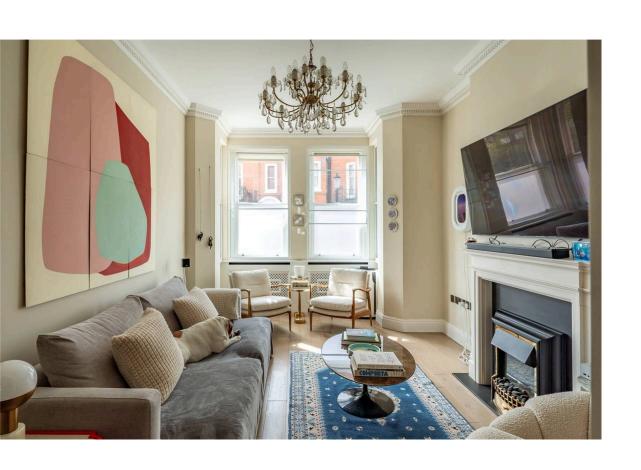

### **Indoor Spaces**

Entering the flat on the raised ground floor, the front hall leads through to generous reception room. A south-west-facing bay window brings in light from outside, with high ceilings and wooden floors adding to the sense of elegance. The opposite side of the hall features a fitted kitchen and dining room, with double French doors leading onto the rear terrace.

### The Design

The property is decorated in an tasteful style and presented in good condition. Furthermore, it contains a coat room, a guest WC and a separate storage vault.