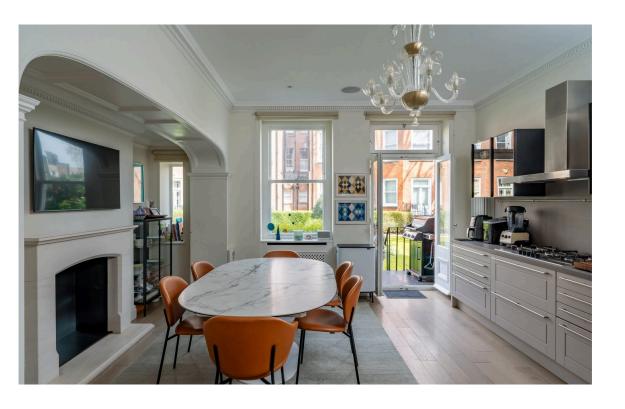

### **Indoor Spaces**

Entering the flat on the raised ground floor, the front hall leads through to generous reception room. A south-west-facing bay window brings in light from outside, with high ceilings and wooden floors adding to the sense of elegance. The opposite side of the hall features a fitted kitchen and dining room, with double French doors leading onto the rear terrace.