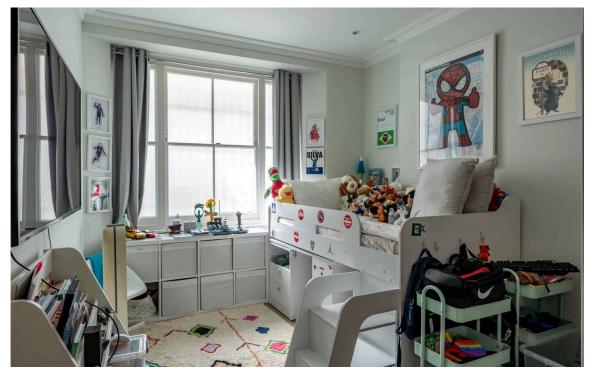

#### The Bedrooms

The lower-ground floor offers three bedrooms. The principal bedroom has a pair of bathrooms and double French doors leading onto a patio. The other two bedrooms share a bathroom, while this level also offers inbuilt storage space.

img 1 Principal Bedroom
img 2 Second Bedroom