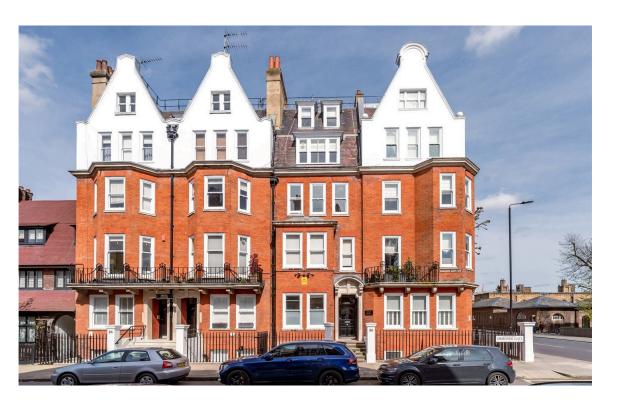

# RUSSELL SIMPSON

Elegant three bedroom flat with communal garden access in the heart of old Chelsea

TEVIOT HOUSE CHELSEA SW3

| BEDROOMS 3          | INTERNAL $1,393$ so ft   | OUTDOOR $106$ sq FT | RBKC                               |
|---------------------|--------------------------|---------------------|------------------------------------|
| BATHROOMS 3         | 129 sam                  | EPC<br>C            | GOUNGIL TAX                        |
| TENURE<br>Leasehold | lease length $110$ years | GROUND RENT         | service charge $\pounds 6,378$ p/y |

## The Property

Duplex flat with serene interiors in an Arts and Crafts building close to Burton Court

### The Neighbourhood

Ormonde Gate lies in the heart of old Chelsea, lined by picturesque Arts and Crafts properties. From here, the many restaurants and shops of the Kings' Road are within easy reach, as well as the beautiful grounds of the Chelsea Physic Garden. Residents also have the right to apply to the impressive sports facilities of nearby Burton Court.