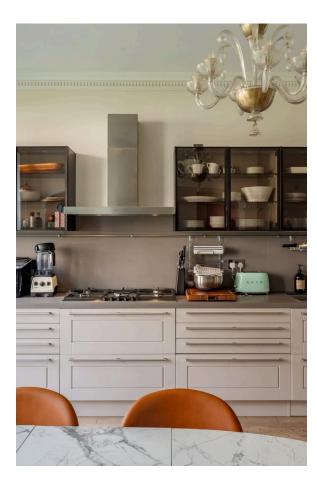

### **Indoor Spaces**

Entering the flat on the raised ground floor, the front hall leads through to generous reception room. A south-west-facing bay window brings in light from outside, with high ceilings and wooden floors adding to the sense of elegance. The opposite side of the hall features a fitted kitchen and dining room, with double French doors leading onto the rear terrace.