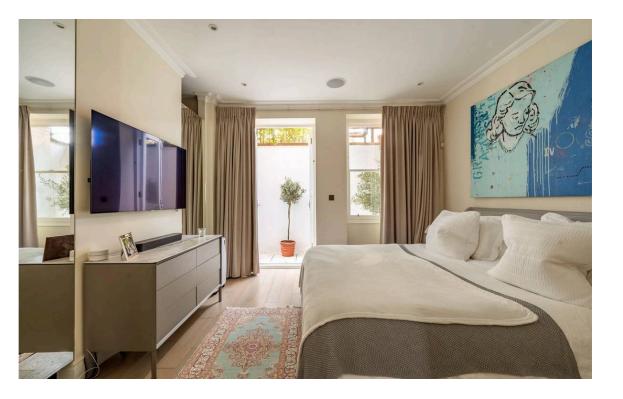

#### The Bedrooms

The lower-ground floor offers three bedrooms. The principal bedroom has a pair of bathrooms and double French doors leading onto a patio. The other two bedrooms share a bathroom, while this level also offers inbuilt storage space.

img 1 Principal Bedroom
img 2 Second Bedroom