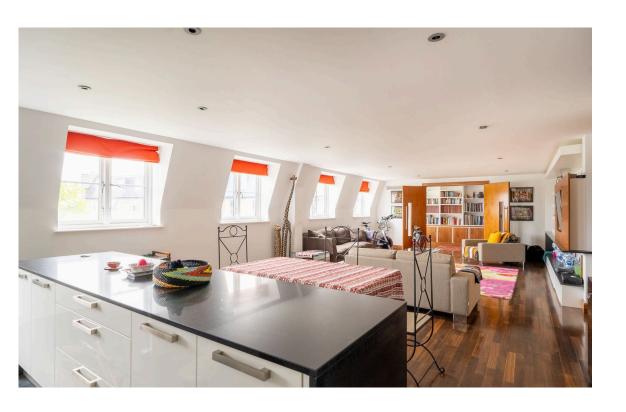

### The Property

Spacious flat with tastefully decorated, contemporary interiors

Entering the flat on the fourth floor, double doors lead from the front hall into a generous reception room. As well as plenty of space for dining and seating areas, a suite of south-west facing windows ensure this room is well-lit throughout the day. At the far end is an open-plan kitchen, separated from the rest of the room by an island worktop.

# The Design

The property is decorated in a contemporary fashion with wooden floors and inbuilt shelving in the reception room, adding a touch of elegance to the interiors.

Russell Simpson Templeton Place