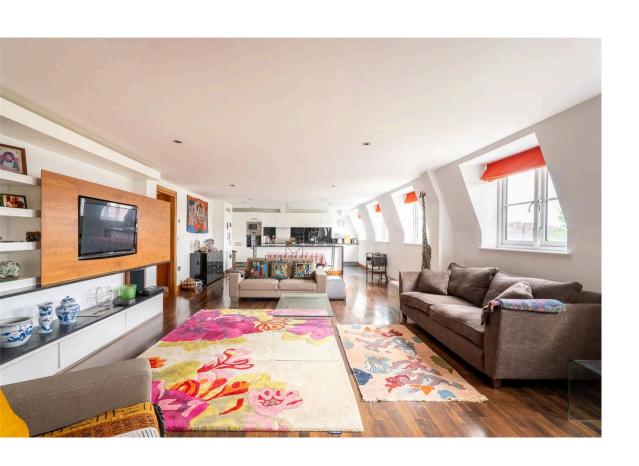

### The Property

Spacious flat with tastefully decorated, contemporary interiors

Entering the flat on the fourth floor, double doors lead from the front hall into a generous reception room. As well as plenty of space for dining and seating areas, a suite of south-west facing windows ensure this room is well-lit throughout the day. At the far end is an open-plan kitchen, separated from the rest of the room by an island worktop.

# The Design

The property is decorated in a contemporary fashion with wooden floors and inbuilt shelving in the reception room, adding a touch of elegance to the interiors.

Russell Simpson Templeton Place