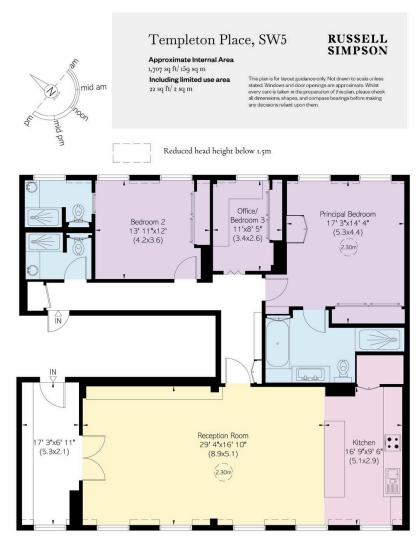

# £1,800,000

| BEDROOMS 3          | INTERNAL $1,707$ so ft | OUTDOOR<br>—— | RBKC                               |
|---------------------|------------------------|---------------|------------------------------------|
| BATHROOMS 3         | 158 зам                | EPC<br>D      | GOUNCIL TAX                        |
| TENURE<br>Leasehold | LEASE LENGTH 113 YEARS | GROUND RENT   | service charge $\pounds 6,459$ p/y |

### The Property

Spacious flat with tastefully decorated, contemporary interiors

Entering the flat on the fourth floor, double doors lead from the front hall into a generous reception room. As well as plenty of space for dining and seating areas, a suite of south-west facing windows ensure this room is well-lit throughout the day. At the far end is an open-plan kitchen, separated from the rest of the room by an island worktop.

## Indoor Spaces

The far side of the flat offers three bedrooms. The principal bedroom has an ensuite bathroom with a shower and bath, as well as an inbuilt storage. The second bedroom is also ensuite, while the third bedroom could equally be used as a home office. An additional bathroom completes this section of the flat.