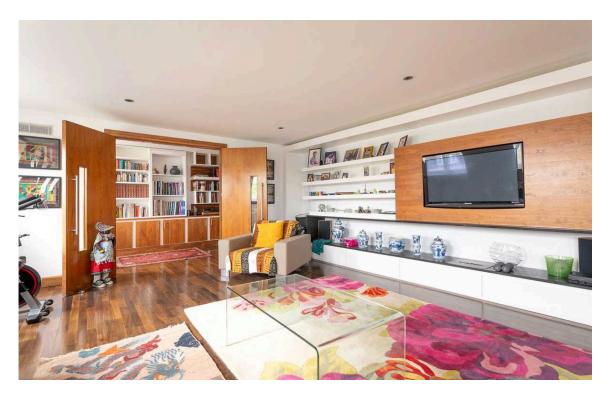

### The Property

Spacious flat with tastefully decorated, contemporary interiors

Entering the flat on the fourth floor, double doors lead from the front hall into a generous reception room. As well as plenty of space for dining and seating areas, a suite of south-west facing windows ensure this room is well-lit throughout the day. At the far end is an open-plan kitchen, separated from the rest of the room by an island worktop.

# The Design

The property is decorated in a contemporary fashion with wooden floors and inbuilt shelving in the reception room, adding a touch of elegance to the interiors.

Russell Simpson Templeton Place