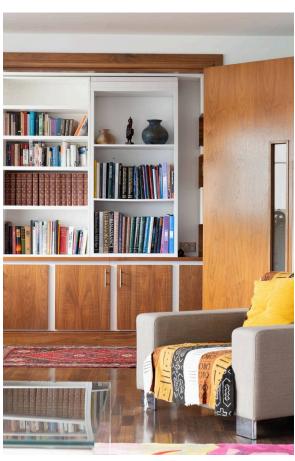

# The Design

The property is decorated in a contemporary fashion with wooden floors and inbuilt shelving in the reception room, adding a touch of elegance to the interiors.

Russell Simpson Templeton Place