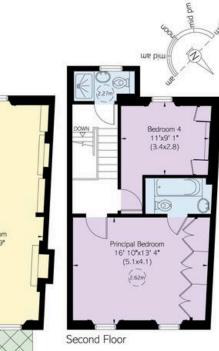

# Indoor Spaces

Two bedrooms occupy the top floor; the principal bedroom has excellent storage and an ensuite bathroom, whilst the second bedroom is a good size and is serviced by a shower room situated on the half landing. The lower-ground floor is currently arranged as a selfcontained flat, with a good-sized bedroom and sitting room. There is also a kitchen under the stairs, a bathroom at the back of the house and access to a Southwest facing garden.