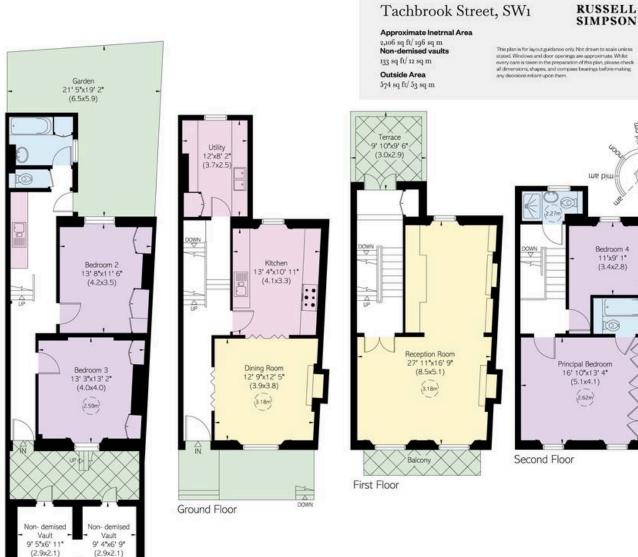

# The Property

Arranged over four floors, there is an open-plan kitchen and dining room on the ground floor, with a spacious utility room to the rear. On the first floor is a very special reception room, with immaculate cornicing and over three-metre ceiling height, as well as a small terrace/balcony at both the front and back.

# Indoor Spaces

Two bedrooms occupy the top floor; the principal bedroom has excellent storage and an ensuite bathroom, whilst the second bedroom is a good size and is serviced by a shower room situated on the half landing. The lower-ground floor is currently arranged as a selfcontained flat, with a good-sized bedroom and sitting room. There is also a kitchen under the stairs, a bathroom at the back of the house and access to a Southwest facing garden.