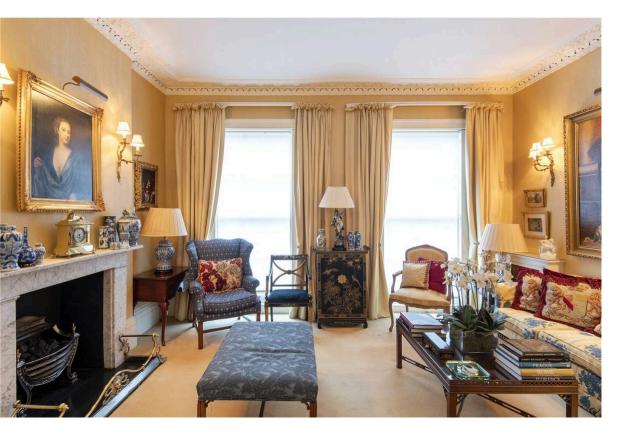

# The Property

Arranged over four floors, there is an open-plan kitchen and dining room on the ground floor, with a spacious utility room to the rear. On the first floor is a very special reception room, with immaculate cornicing and over three-metre ceiling height, as well as a small terrace/balcony at both the front and back.