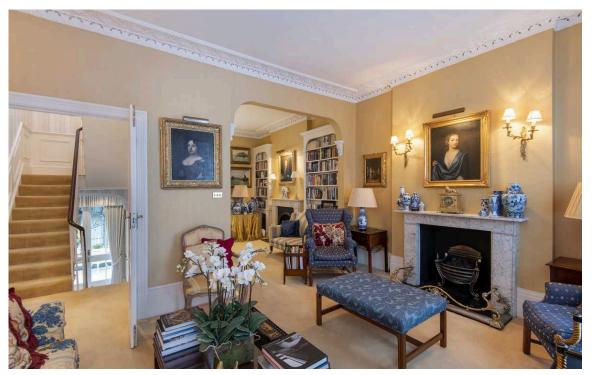

# The Property

Arranged over four floors, there is an open-plan kitchen and dining room on the ground floor, with a spacious utility room to the rear. On the first floor is a very special reception room, with immaculate cornicing and over three-metre ceiling height, as well as a small terrace/balcony at both the front and back.