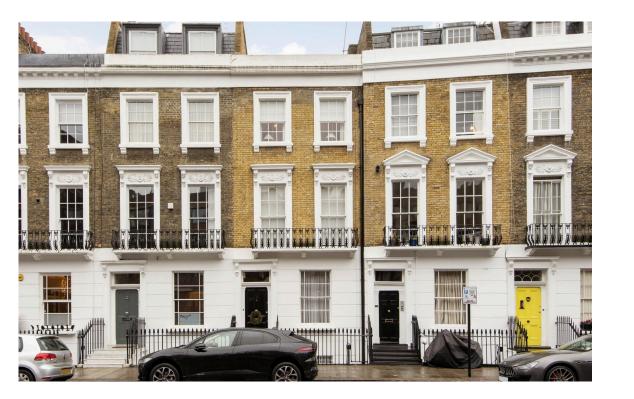

## RUSSELL SIMPSON

This is a charming four-bedroom Victorian family house, situated on a picturesque street in Pimlico

TACHBROOK STREET PIMLICO SW1V

# The Neighbourhood

Tachbrook Street is a historic street in Pimlico, named after Henry Wise, a local 18th century landowner and gardener to William III, who owned land near Bishop's Tachbrook in Warwickshire. Situated on the eastern side of Pimlico, Tachbrook Street is extremely well placed for Pimlico underground station, with access to the Victoria line. It is also close to a variety of shops, bars and restaurants in both Pimlico and Victoria.