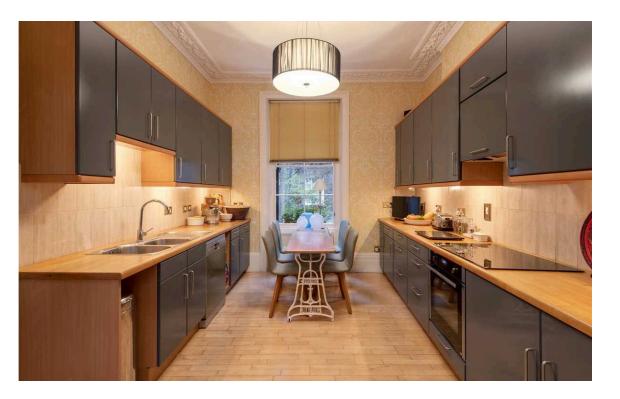

# The Property

Arranged over four floors, there is an open-plan kitchen and dining room on the ground floor, with a spacious utility room to the rear. On the first floor is a very special reception room, with immaculate cornicing and over three-metre ceiling height, as well as a small terrace/balcony at both the front and back.