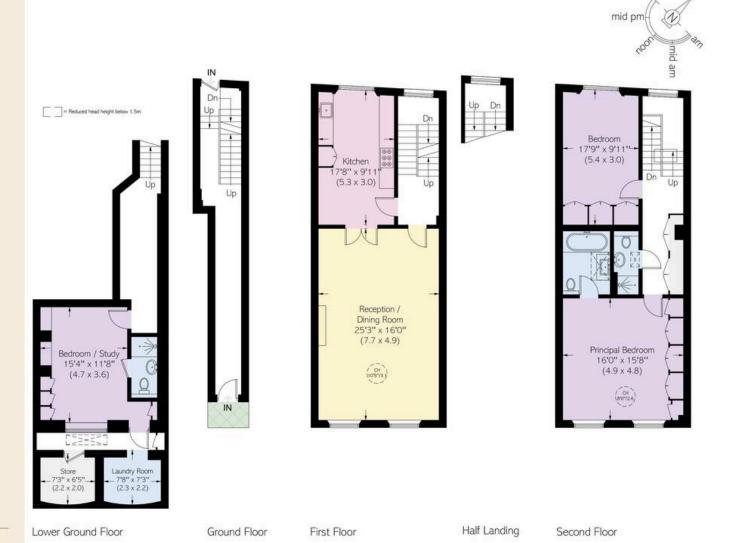

## Indoor Spaces

The property is centred on a spacious reception room with high ceilings and a pair of south-east facing sash windows. These windows look down Stewart's Grove, offering an open aspect that ends with the spires of St Luke's. The room has enough space for separate dining and seating areas, while double doors open onto the fitted kitchen.

#### The Bedrooms

The second floor features a pair of bedrooms. The principal bedroom includes an ensuite bathroom and considerable inbuilt storage space. The second bedroom has a bathroom next door and striking views towards Onslow Square.

The lower ground floor features an additional room that could be used as either a study or an ensuite bedroom. This floor also contains a laundry room and a storage vault.

#### Sydney Mews SW3

Approximate area 194.1 sq m / 2089 sq ft

Including limited use area (1.9 sq m / 20 sq ft)

Approximate external area 1.7 sq m / 18 sq ft

#### RUSSELL SIMPSON

This plan is for layout guidance only.

Not drawn to scale unless stated. Windows and door openings are approximate. Whilst every care is taken in the preparation of this plan, please check all dimensions, shapes, and compass bearings before making any decisions reliant upon them.