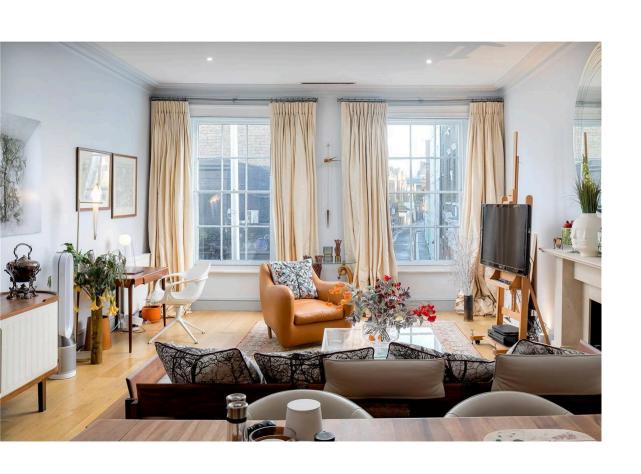

## Indoor Spaces

The property is centred on a spacious reception room with high ceilings and a pair of south-east facing sash windows. These windows look down Stewart's Grove, offering an open aspect that ends with the spires of St Luke's. The room has enough space for separate dining and seating areas, while double doors open onto the fitted kitchen.