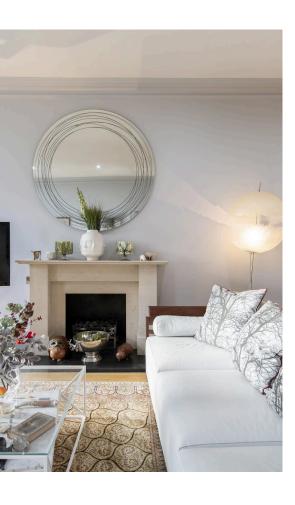

## Indoor Spaces

The property is centred on a spacious reception room with high ceilings and a pair of south-east facing sash windows. These windows look down Stewart's Grove, offering an open aspect that ends with the spires of St Luke's. The room has enough space for separate dining and seating areas, while double doors open onto the fitted kitchen.