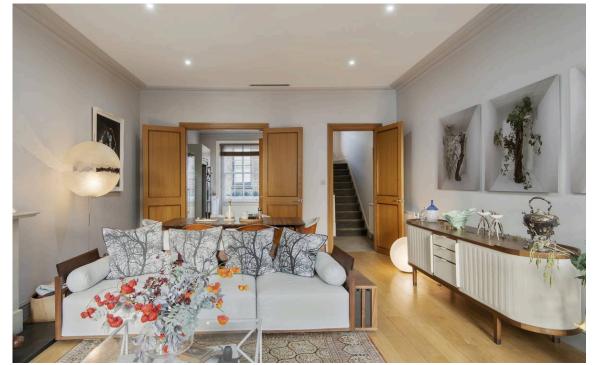

## Indoor Spaces

The property is centred on a spacious reception room with high ceilings and a pair of south-east facing sash windows. These windows look down Stewart's Grove, offering an open aspect that ends with the spires of St Luke's. The room has enough space for separate dining and seating areas, while double doors open onto the fitted kitchen.