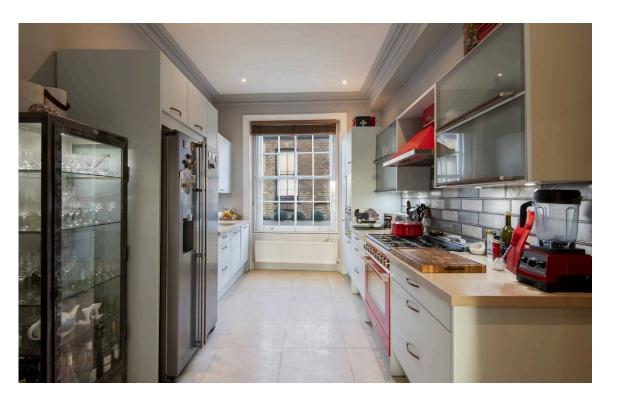

## Indoor Spaces

The property is centred on a spacious reception room with high ceilings and a pair of south-east facing sash windows. These windows look down Stewart's Grove, offering an open aspect that ends with the spires of St Luke's. The room has enough space for separate dining and seating areas, while double doors open onto the fitted kitchen.