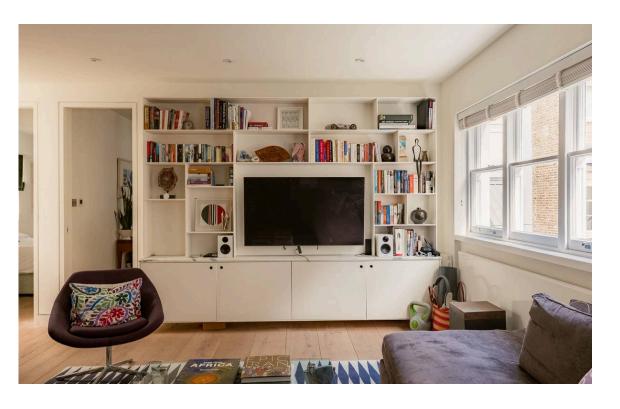

## **Indoor Spaces**

This bright, generously sized space is flooded with natural light and features an open-plan layout that creates a wonderful sense of space. This versatile area flows seamlessly into the dining space with Dinesen oak flooring throughout.