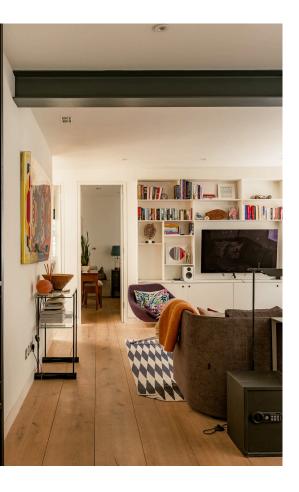

## **Indoor Spaces**

This bright, generously sized space is flooded with natural light and features an open-plan layout that creates a wonderful sense of space. This versatile area flows seamlessly into the dining space with Dinesen oak flooring throughout.