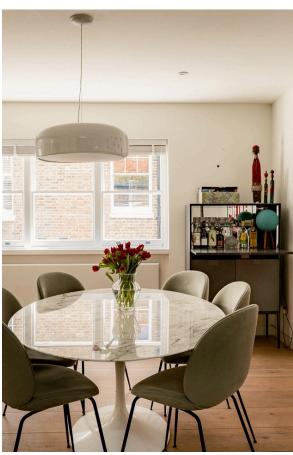

## **Indoor Spaces**

This bright, generously sized space is flooded with natural light and features an open-plan layout that creates a wonderful sense of space. This versatile area flows seamlessly into the dining space with Dinesen oak flooring throughout.