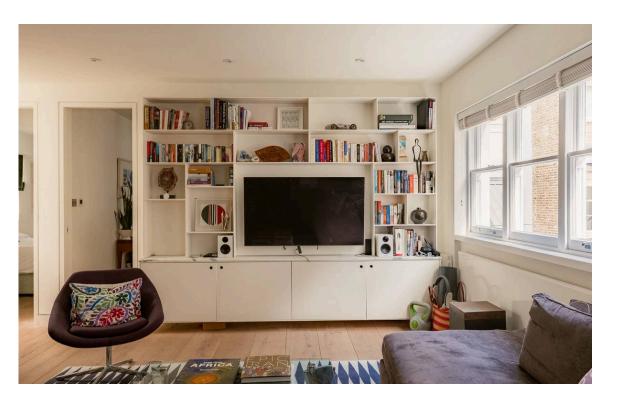

## **Indoor Spaces**

This bright, generously sized space is flooded with natural light and features an open-plan layout that creates a wonderful sense of space. This versatile area flows seamlessly into the dining space with Dinesen oak flooring throughout.

### The Bedrooms

Beyond the living areas are two well-proportioned bedrooms. The principal bedroom offers ample space and is complemented by ample built-in storage. The second bedroom, though more modest in size, is equally well-designed. Both rooms benefit from good natural light through well-positioned windows.