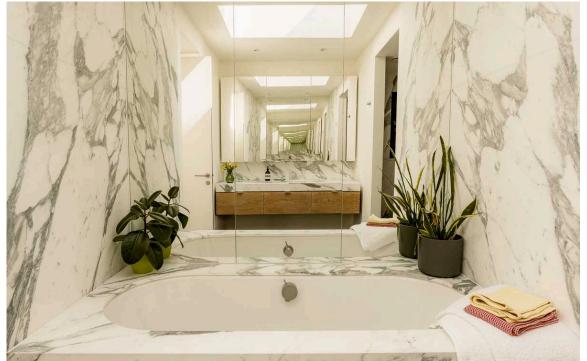

The property is completed by a luxurious bathroom featuring book matched Arabascato marble surfaces that create an atmosphere of refined elegance. The bathtub is set against a marble backdrop, with a wooden vanity unit providing a warm contrast to the cool stone.