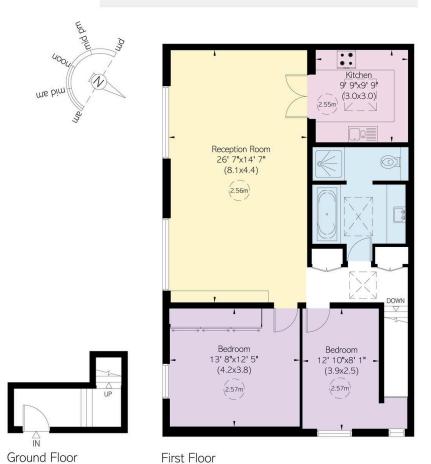

### Approximate Internal Area 1,054sq ft/ 98 sq m

This plan is for layout guidance only. Not drawn to soale unless stated. Windows and door openings are approximate. Whilst every care is taken in the preparation of this plan, please oheok all dimensions, shapes, and compass bearings before making any decisions reliant upon them.