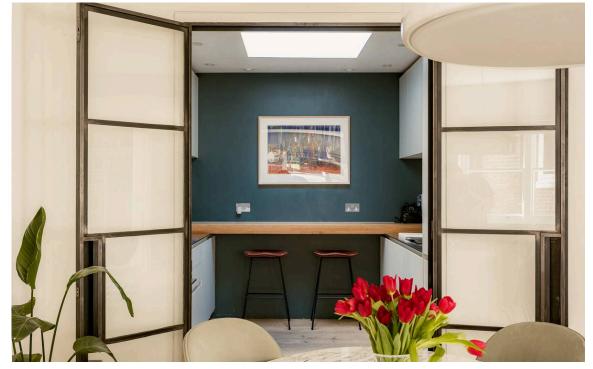

Adjacent to the reception room lies the well-appointed Bulthaup kitchen. It is thoughtfully designed with integrated appliances and a breakfast bar that provides additional seating. A skylight bathes the space in natural light.