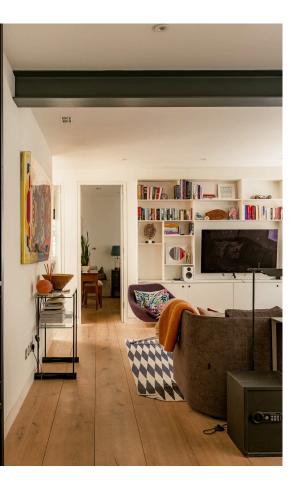

## **Indoor Spaces**

This bright, generously sized space is flooded with natural light and features an open-plan layout that creates a wonderful sense of space. This versatile area flows seamlessly into the dining space with Dinesen oak flooring throughout.

### The Bedrooms

Beyond the living areas are two well-proportioned bedrooms. The principal bedroom offers ample space and is complemented by ample built-in storage. The second bedroom, though more modest in size, is equally well-designed. Both rooms benefit from good natural light through well-positioned windows.