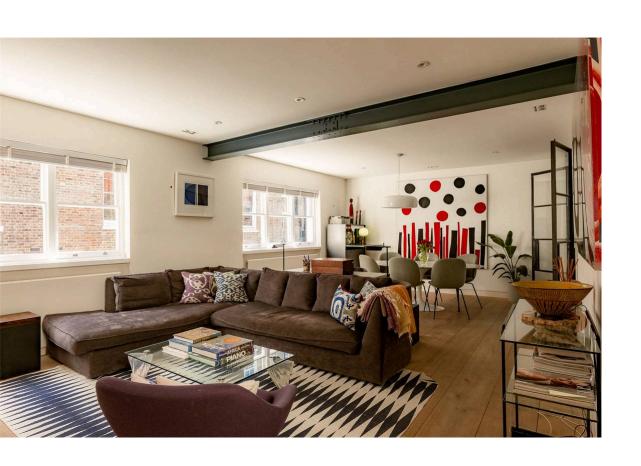

## **Indoor Spaces**

This bright, generously sized space is flooded with natural light and features an open-plan layout that creates a wonderful sense of space. This versatile area flows seamlessly into the dining space with Dinesen oak flooring throughout.

Adjacent to the reception room lies the well-appointed Bulthaup kitchen. It is thoughtfully designed with integrated appliances and a breakfast bar that provides additional seating. A skylight bathes the space in natural light.