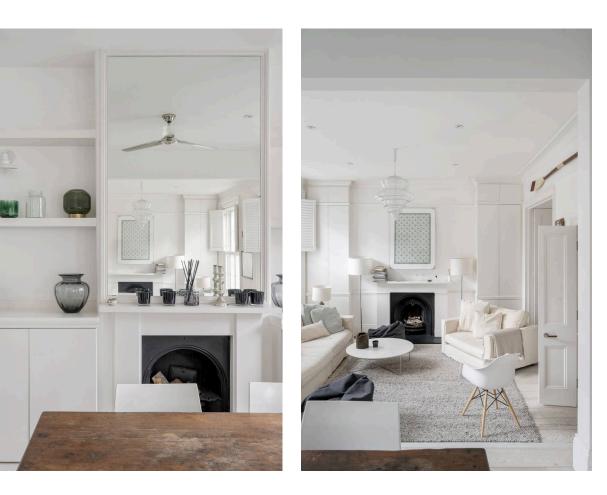

## The Property

Carefully designed flat moments away from the Fulham Road

Entering the property on the ground floor, a staircase leads up the first-floor living space. The generous reception room flows through to an elevated dining area, with high ceilings and south-east facing sash windows providing a sense of brightness and openness.

# Indoor Spaces

On one side, double doors communicate with a study, or television room, while on the other side sliding doors lead into a fitted kitchen with considerable storage.