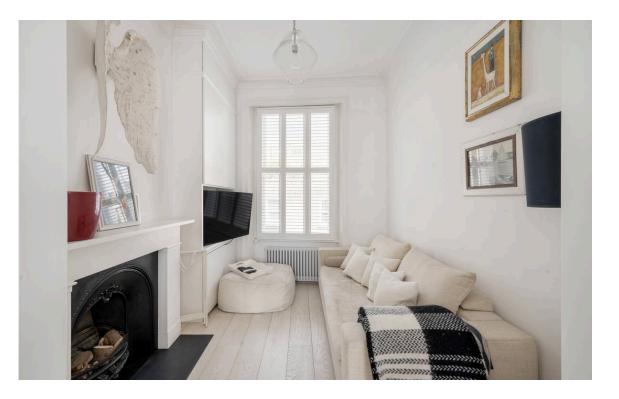

# Indoor Spaces

On one side, double doors communicate with a study, or television room, while on the other side sliding doors lead into a fitted kitchen with considerable storage.