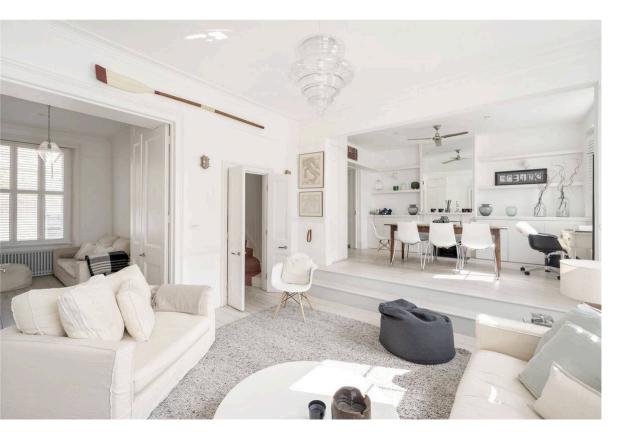

## The Property

Carefully designed flat moments away from the Fulham Road

Entering the property on the ground floor, a staircase leads up the first-floor living space. The generous reception room flows through to an elevated dining area, with high ceilings and south-east facing sash windows providing a sense of brightness and openness.

# Indoor Spaces

On one side, double doors communicate with a study, or television room, while on the other side sliding doors lead into a fitted kitchen with considerable storage.