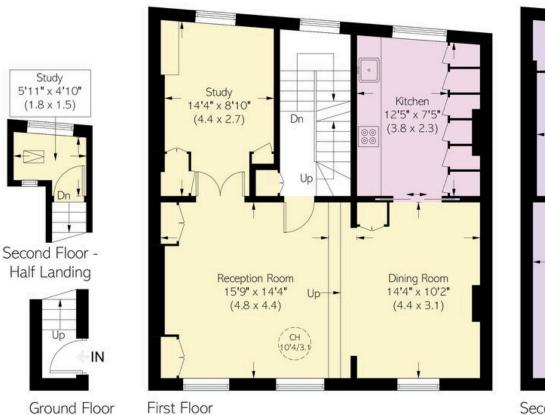

## The Property

Carefully designed flat moments away from the Fulham Road

Entering the property on the ground floor, a staircase leads up the first-floor living space. The generous reception room flows through to an elevated dining area, with high ceilings and south-east facing sash windows providing a sense of brightness and openness.

# Indoor Spaces

On one side, double doors communicate with a study, or television room, while on the other side sliding doors lead into a fitted kitchen with considerable storage.

Study

(1.8 x 1.5)

Dn

#### Sydney Mews, SW3

Approximate area 1509 sq ft / 140.2 sq m