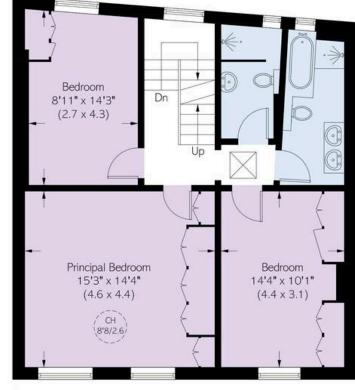

### The Bedrooms

The second floor features three bedrooms sharing a pair of bathrooms. The principal bedroom is well-proportioned, while the second-floor half landing offers an extra study. The interiors are presented in good condition. Wooden floors, shutters and paneled storage units give a sense of elegance and calm. What's more, the welllit rooms at the front of the house enjoy open views down the length of Sydney Street towards St Luke's Church, Chelsea.

#### Sydney Mews, SW3

Approximate area 1509 sq ft / 140.2 sq m