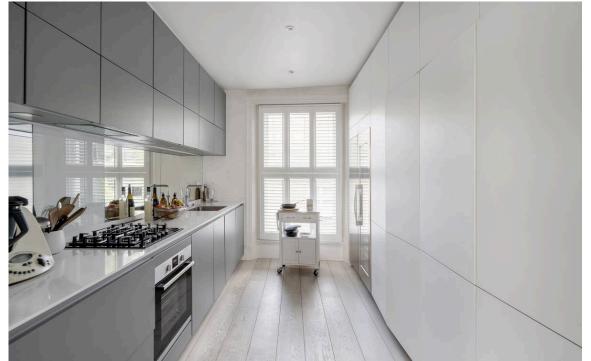

# Indoor Spaces

On one side, double doors communicate with a study, or television room, while on the other side sliding doors lead into a fitted kitchen with considerable storage.