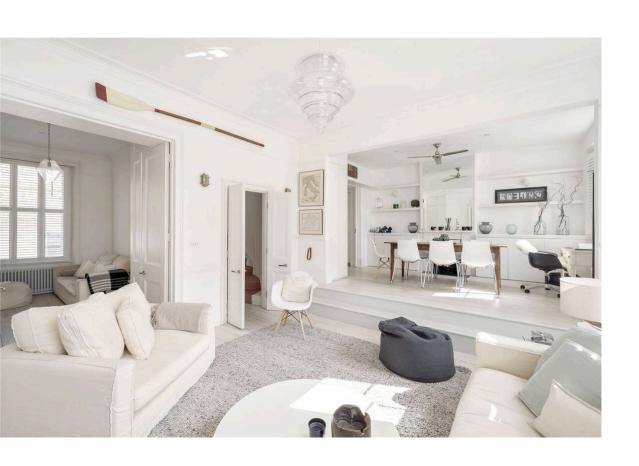

# The Property

Carefully designed flat moments away from the Fulham Road

Entering the property on the ground floor, a staircase leads up the first-floor living space. The generous reception room flows through to an elevated dining area, with high ceilings and south-east facing sash windows providing a sense of brightness and openness.

# Indoor Spaces

On one side, double doors communicate with a study, or television room, while on the other side sliding doors lead into a fitted kitchen with considerable storage.