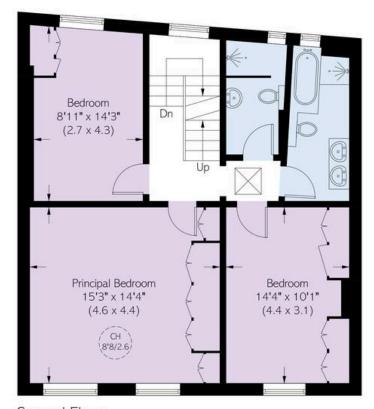

## The Bedrooms

The second floor features three bedrooms sharing a pair of bathrooms. The principal bedroom is well-proportioned, while the second-floor half landing offers an extra study. The interiors are presented in good condition. Wooden floors, shutters and paneled storage units give a sense of elegance and calm. What's more, the well-lit rooms at the front of the house enjoy open views down the length of Sydney Street towards St Luke's Church, Chelsea.

Russell Simpson Sydney Mews

Approximate area 1509 sq ft / 140.2 sq m

#### RUSSELL **SIMPSON**

This plan is for layout guidance only. Not drawn to scale unless stated. Windows and door openings are approximate. Whilst every care is taken in the preparation of this plan, please check all dimensions, shapes, and compass bearings before making any decisions reliant upon them.