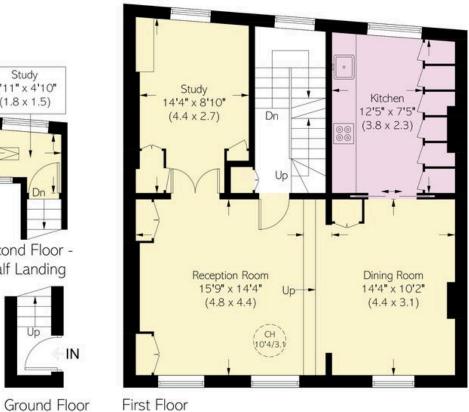

# The Property

Carefully designed flat moments away from the Fulham Road

Entering the property on the ground floor, a staircase leads up the first-floor living space. The generous reception room flows through to an elevated dining area, with high ceilings and south-east facing sash windows providing a sense of brightness and openness.

# Indoor Spaces

On one side, double doors communicate with a study, or television room, while on the other side sliding doors lead into a fitted kitchen with considerable storage.

Russell Simpson Sydney Mews

Approximate area 1509 sq ft / 140.2 sq m

#### RUSSELL **SIMPSON**

This plan is for layout guidance only. Not drawn to scale unless stated. Windows and door openings are approximate. Whilst every care is taken in the preparation of this plan, please check all dimensions, shapes, and compass bearings before making any decisions reliant upon them.

Study 5'11" x 4'10"

 $(1.8 \times 1.5)$ 

Second Floor -Half Landing

First Floor

Second Floor

Russell Simpson Sydney Mews