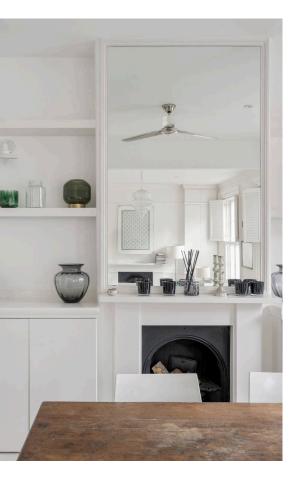

# Indoor Spaces

On one side, double doors communicate with a study, or television room, while on the other side sliding doors lead into a fitted kitchen with considerable storage.