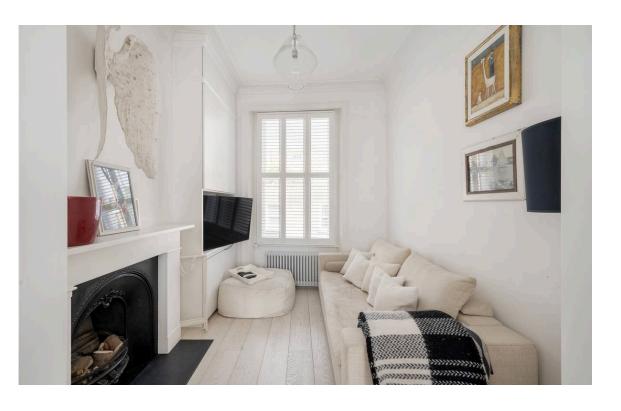

# Indoor Spaces

On one side, double doors communicate with a study, or television room, while on the other side sliding doors lead into a fitted kitchen with considerable storage.