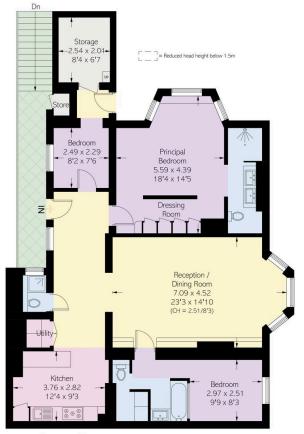

#### Approximate area

124.7 sq m / 1342 sq ft

#### Store

0.6 sq m / 6 sq ft

#### Total

125.3 sq m / 1348 sq ft

#### Including limited use area (1.3 sq m / 14 sq ft)

**Approximate external area** 13.5 sq m / 145 sq ft

## **RUSSELL** SIMPSON

Lower Ground Floor

This plan is for layout guidance only.

Not drawn to scale unless stated. Windows and door openings are approximate. Whilst every care is taken in the preparation of this plan, please check all dimensions, shapes, and compass bearings before making any decisions reliant upon them.