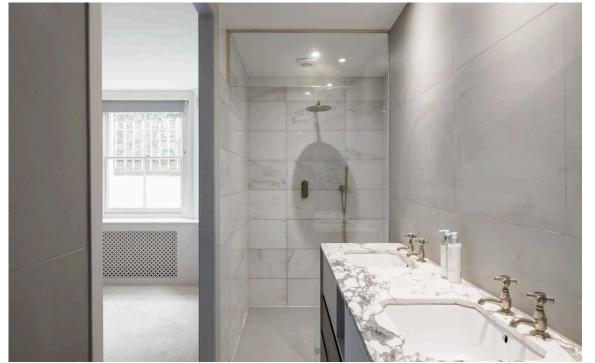

The reception room opens onto a bedroom with ensuite bathroom, while a second bedroom can be found on the far side of the hall. In addition, the principal bedroom includes a dressing room and ensuite bathroom with a walk-in shower. A further study/bedroom can be found at the end of the hall. A guest loo, a utility cupboard, and underground storage space complete the flat, as well as a door leading out to the front patio.

img 1 Principal Bedroom
img 2 Marble Details