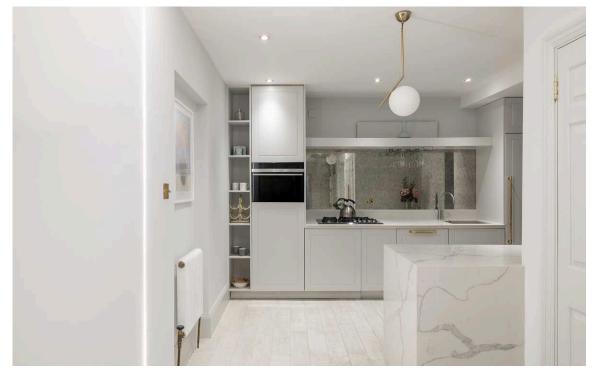

## The Property

Elegant flat in a white stucco town house a short walk away from Notting Hill underground station

 img 1
 Reception Room

 img 2
 Kitchen

### **Indoor Spaces**

Entering the flat on the lower ground floor, a front hall opens onto the modern kitchen area. Next door is the main reception room, a generous space with separate dining and seating areas. Wooden floors add to the elegance, while a bay window brings in additional light.