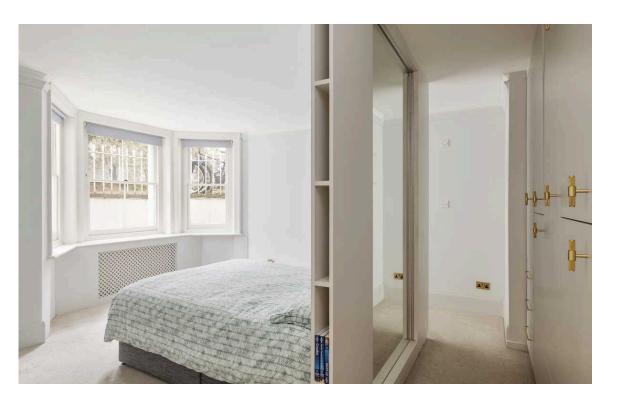

The reception room opens onto a bedroom with ensuite bathroom, while a second bedroom can be found on the far side of the hall. In addition, the principal bedroom includes a dressing room and ensuite bathroom with a walk-in shower. A further study/bedroom can be found at the end of the hall. A guest loo, a utility cupboard, and underground storage space complete the flat, as well as a door leading out to the front patio.

img 1 Principal Bedroom
img 2 Marble Details