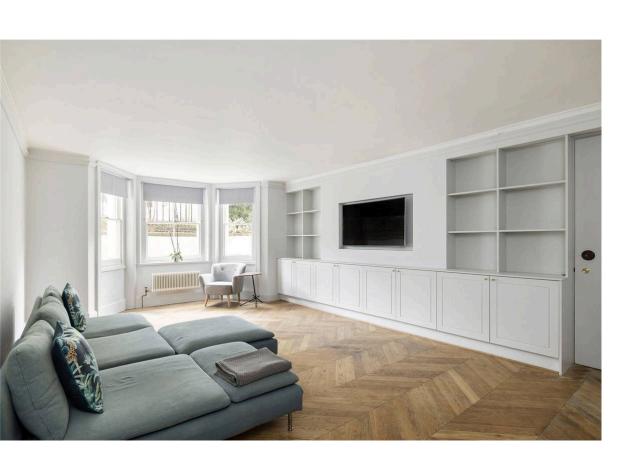

## The Property

Elegant flat in a white stucco town house a short walk away from Notting Hill underground station

 img 1
 Reception Room

 img 2
 Kitchen

### **Indoor Spaces**

Entering the flat on the lower ground floor, a front hall opens onto the modern kitchen area. Next door is the main reception room, a generous space with separate dining and seating areas. Wooden floors add to the elegance, while a bay window brings in additional light.