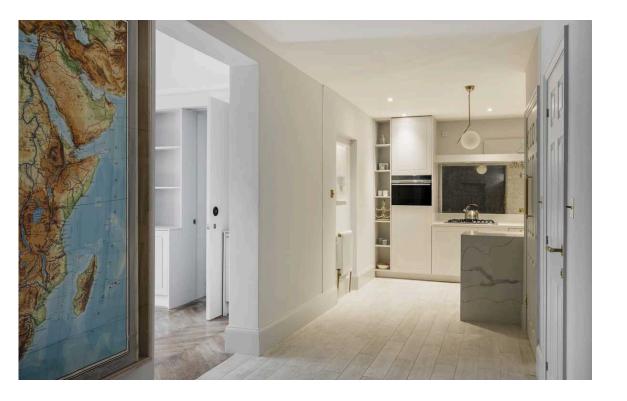

## The Property

Elegant flat in a white stucco town house a short walk away from Notting Hill underground station

 img 1
 Reception Room

 img 2
 Kitchen

### **Indoor Spaces**

Entering the flat on the lower ground floor, a front hall opens onto the modern kitchen area. Next door is the main reception room, a generous space with separate dining and seating areas. Wooden floors add to the elegance, while a bay window brings in additional light.