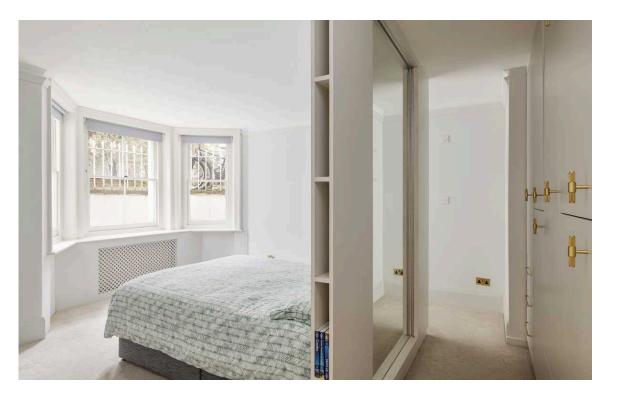

The reception room opens onto a bedroom with ensuite bathroom, while a second bedroom can be found on the far side of the hall. In addition, the principal bedroom includes a dressing room and ensuite bathroom with a walk-in shower. A further study/bedroom can be found at the end of the hall. A guest loo, a utility cupboard, and underground storage space complete the flat, as well as a door leading out to the front patio.

| img 1 | Principal Bedroom |
|-------|-------------------|
| img 2 | Marble Details    |