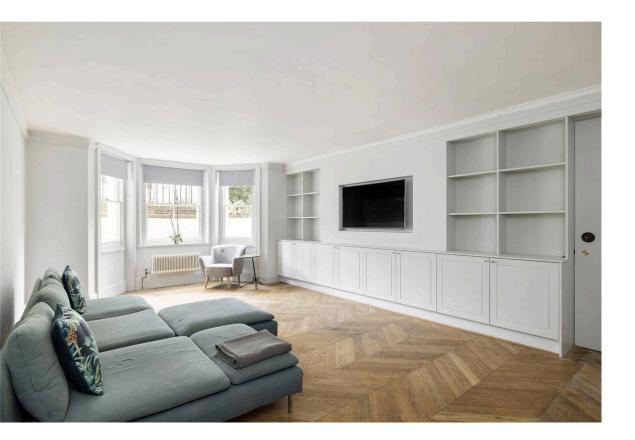

# img 1 Reception Room

Kitchen

img 2

3

## Indoor Spaces

Entering the flat on the lower ground floor, a front hall opens onto the modern kitchen area. Next door is the main reception room, a generous space with separate dining and seating areas. Wooden floors add to the elegance, while a bay window brings in additional light.