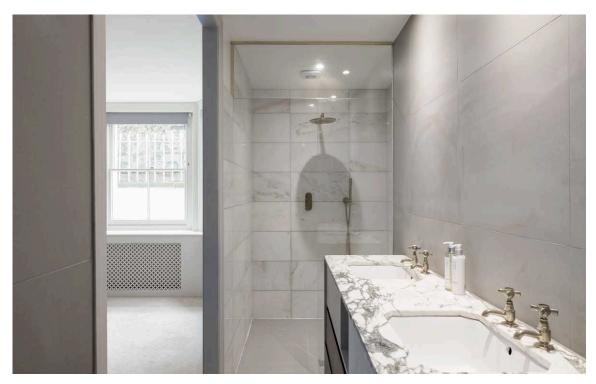

The reception room opens onto a bedroom with ensuite bathroom, while a second bedroom can be found on the far side of the hall. In addition, the principal bedroom includes a dressing room and ensuite bathroom with a walk-in shower. A further study/bedroom can be found at the end of the hall. A guest loo, a utility cupboard, and underground storage space complete the flat, as well as a door leading out to the front patio.

| img 1 | Principal Bedroom |
|-------|-------------------|
| img 2 | Marble Details    |