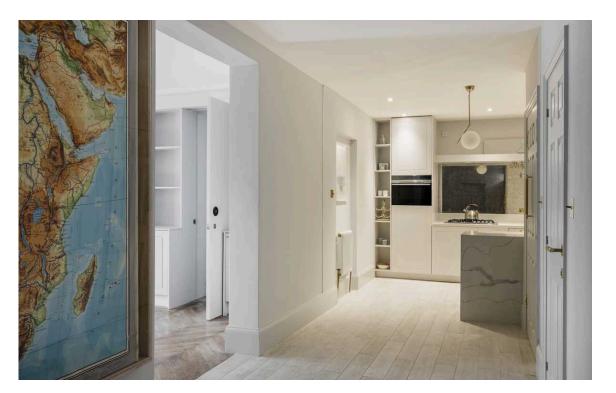

## Indoor Spaces

Entering the flat on the lower ground floor, a front hall opens onto the modern kitchen area. Next door is the main reception room, a generous space with separate dining and seating areas. Wooden floors add to the elegance, while a bay window brings in additional light.