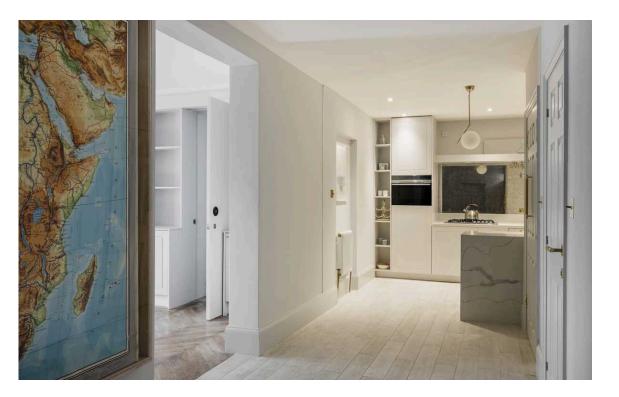

## Indoor Spaces

Entering the flat on the lower ground floor, a front hall opens onto the modern kitchen area. Next door is the main reception room, a generous space with separate dining and seating areas. Wooden floors add to the elegance, while a bay window brings in additional light.