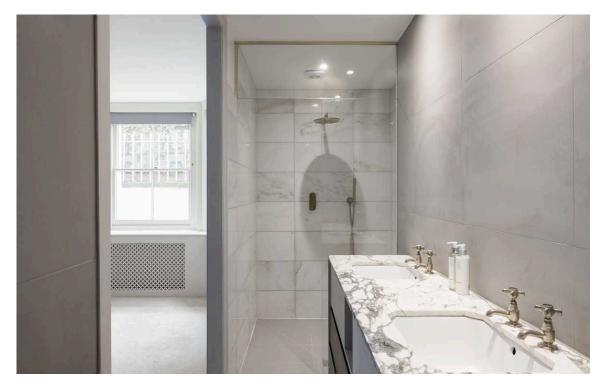

The reception room opens onto a bedroom with ensuite bathroom, while a second bedroom can be found on the far side of the hall. In addition, the principal bedroom includes a dressing room and ensuite bathroom with a walk-in shower. A further study/bedroom can be found at the end of the hall. A guest loo, a utility cupboard, and underground storage space complete the flat, as well as a door leading out to the front patio.