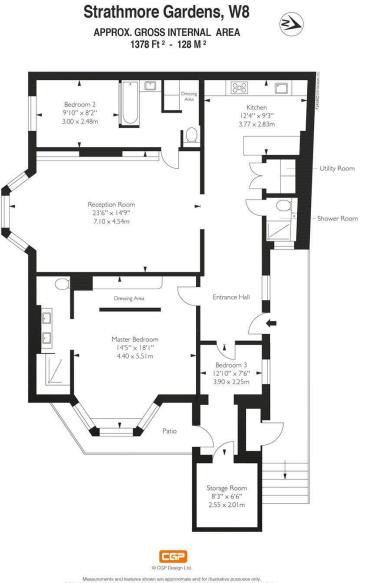

## Indoor Spaces

Entering the flat on the lower ground floor, a front hall opens onto the modern kitchen area. Next door is the main reception room, a generous space with separate dining and seating areas. Wooden floors add to the elegance, while a bay window brings in additional light.

The reception room opens onto a bedroom with ensuite bathroom, while a second bedroom can be found on the far side of the hall. In addition, the principal bedroom includes a dressing room and ensuite bathroom with a walk-in shower. A further study/bedroom can be found at the end of the hall. A guest loo, a utility cupboard, and underground storage space complete the flat, as well as a door leading out to the front patio.

Measurements and features shown are approximate and for illustrative purposes only. Whilst we don't doubt the accuracy of this floor plan, no responsibility is taken for any error or crisission, If there is any aspect of particular importance, our should carry out or cortimission your own inspection of the property.