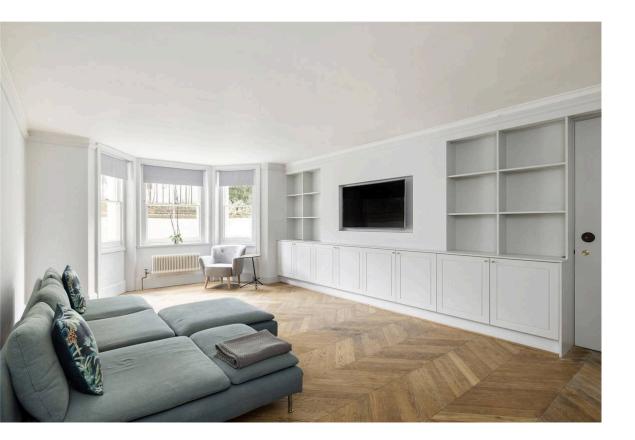

## Indoor Spaces

Entering the flat on the lower ground floor, a front hall opens onto the modern kitchen area. Next door is the main reception room, a generous space with separate dining and seating areas. Wooden floors add to the elegance, while a bay window brings in additional light.