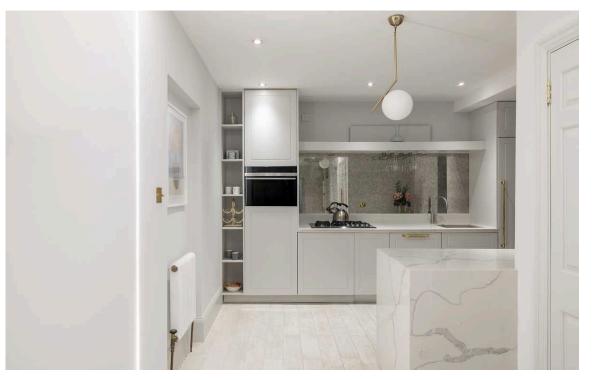

## Indoor Spaces

Entering the flat on the lower ground floor, a front hall opens onto the modern kitchen area. Next door is the main reception room, a generous space with separate dining and seating areas. Wooden floors add to the elegance, while a bay window brings in additional light.