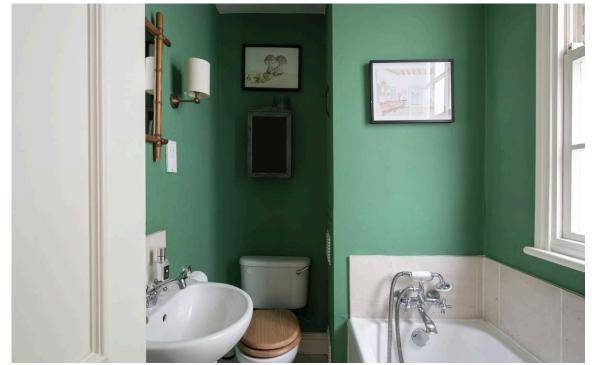

#### The Bedrooms

Entering the house on the ground floor, the front hall leads through to a reception room with wooden floors. This floor also contains a principal bedroom with ensuite bathroom, and a second bedroom with a bathroom opposite.

| img 1 | Bedroom  |  |
|-------|----------|--|
| img 2 | Bathroom |  |