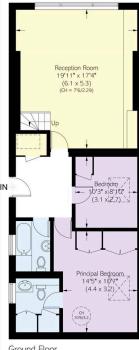

#### Stratford Studios W8

Approximate area 107.2 sq m / 1154 sq ft

Including limited use area (1.2 sq m / 13 sq ft)

## RUSSELL

SIMPSON

Ground Floor

Mezzanine

This plan is for layout guidance only. Not drawn to scale unless stated. Windows and door openings are approximate. Whilst every care is taken in the preparation of this plan, please check all dimensions, shapes, and compass bearings before making any decisions reliant upon them.