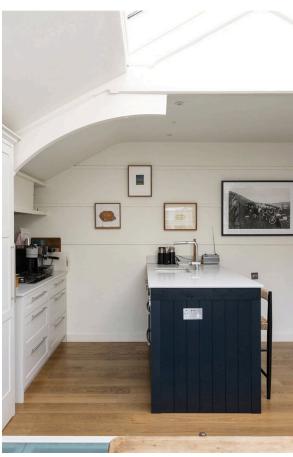

## Indoor Spaces

Upstairs is an open-plan kitchen with a breakfast bar and generous dining area. A full-length window reaches up to an overhead skylight, combining with the high ceilings to create a classic studio space. Contemporary interiors and a semi-transparent floor spread the brightness throughout the building.