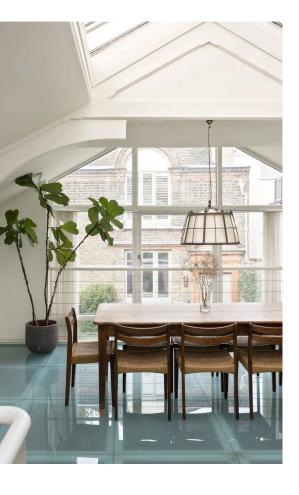

## Indoor Spaces

Upstairs is an open-plan kitchen with a breakfast bar and generous dining area. A full-length window reaches up to an overhead skylight, combining with the high ceilings to create a classic studio space. Contemporary interiors and a semi-transparent floor spread the brightness throughout the building.

| img 1 | Vaulted Ceiling |  |
|-------|-----------------|--|
| img 2 | Kitchen         |  |

Russell Simpson Stratford Studios