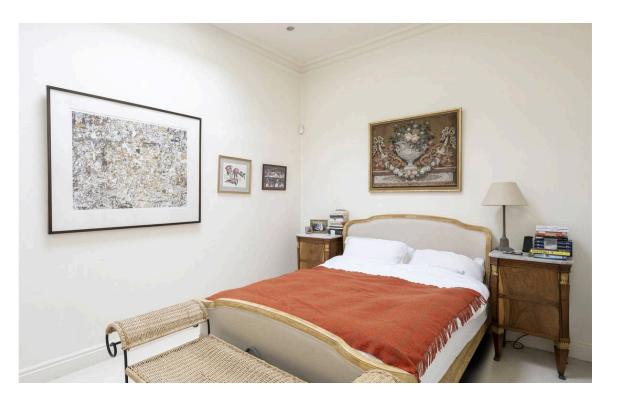

#### The Bedrooms

Entering the house on the ground floor, the front hall leads through to a reception room with wooden floors. This floor also contains a principal bedroom with ensuite bathroom, and a second bedroom with a bathroom opposite.

| img 1 | Bedroom  |  |
|-------|----------|--|
| img 2 | Bathroom |  |