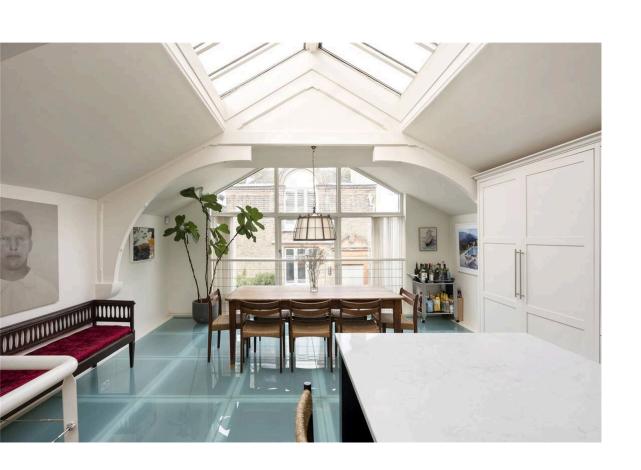

## Indoor Spaces

Upstairs is an open-plan kitchen with a breakfast bar and generous dining area. A full-length window reaches up to an overhead skylight, combining with the high ceilings to create a classic studio space. Contemporary interiors and a semi-transparent floor spread the brightness throughout the building.

| img 1 | Vaulted Ceiling |  |
|-------|-----------------|--|
| img 2 | Kitchen         |  |

Russell Simpson Stratford Studios