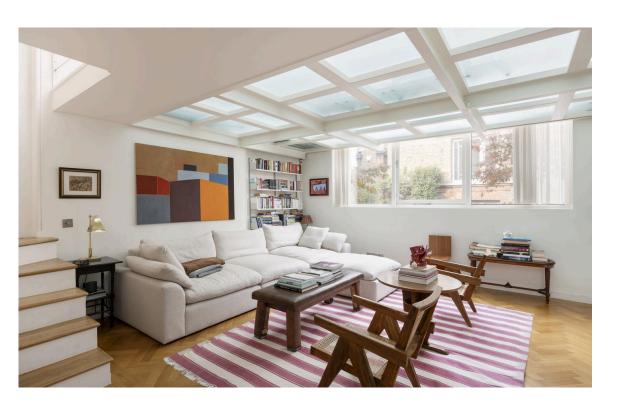

## Indoor Spaces

Upstairs is an open-plan kitchen with a breakfast bar and generous dining area. A full-length window reaches up to an overhead skylight, combining with the high ceilings to create a classic studio space. Contemporary interiors and a semi-transparent floor spread the brightness throughout the building.

| img 1 | Vaulted Ceiling |  |
|-------|-----------------|--|
| img 2 | Kitchen         |  |

Russell Simpson Stratford Studios