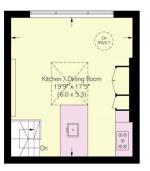

#### Stratford Studios W8

Approximate area 107.2 sq m / 1154 sq ft

Including limited use area (1.2 sq m / 13 sq ft)

## RUSSELL

SIMPSON

Ground Floor

Mezzanine

This plan is for layout guidance only. Not drawn to scale unless stated. Windows and door openings are approximate. Whilst every care is taken in the preparation of this plan, please check all dimensions, shapes, and compass bearings before making any decisions reliant upon them.