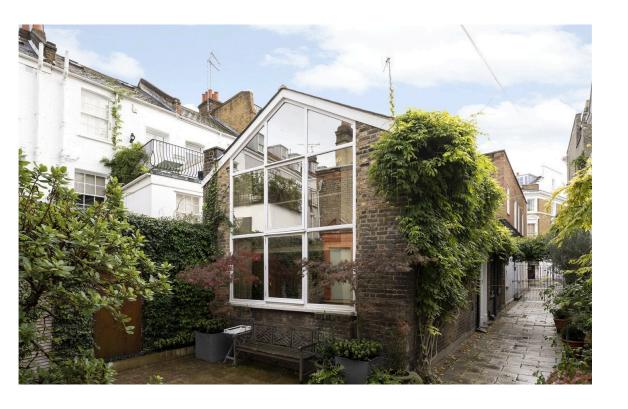

### The Neighbourhood

Stratford Studios is a paved, mews-style passageway leading off Stratford Road. Originally built in 1878, it contains several traditional artists' studios overlooking a communal courtyard. From here, Kensington High Street is close, with its celebrated collection of restaurants and shops, as well as an underground station. Gloucester Road and Earl's Court stations are also nearby, while the southern entrance to Holland Park is a short walk away.