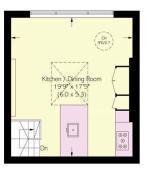

#### Stratford Studios W8

Approximate area 107.2 sq m / 1154 sq ft

Including limited use area (1.2 sq m / 13 sq ft)

# RUSSELL

SIMPSON

Ground Floor

Mezzanine

This plan is for layout guidance only. Not drawn to scale unless stated. Windows and door openings are approximate. Whilst every oare is taken in the preparation of this plan, please check all dimensions, shapes, and compass bearings before making any decisions reliant upon them.