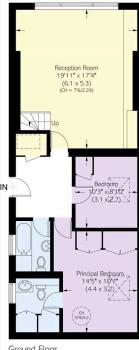

#### Stratford Studios W8

Approximate area 107.2 sq m / 1154 sq ft

Including limited use area (1.2 sq m / 13 sq ft)

# RUSSELL

SIMPSON

Ground Floor

Mezzanine

This plan is for layout guidance only. Not drawn to scale unless stated. Windows and door openings are approximate. Whilst every oare is taken in the preparation of this plan, please check all dimensions, shapes, and compass bearings before making any decisions reliant upon them.