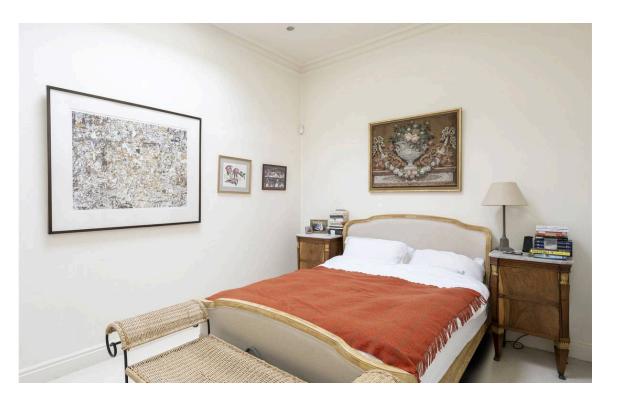

### The Bedrooms

Entering the house on the ground floor, the front hall leads through to a reception room with wooden floors. This floor also contains a principal bedroom with ensuite bathroom, and a second bedroom with a bathroom opposite.

| img 1 | Bedroom  |
|-------|----------|
| img 2 | Bathroom |