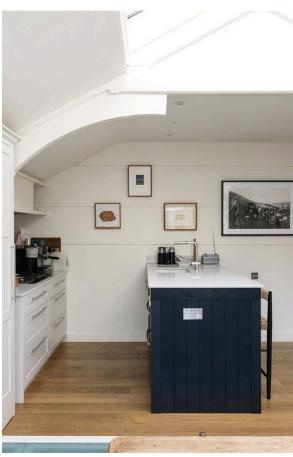

## **Indoor Spaces**

Upstairs is an open-plan kitchen with a breakfast bar and generous dining area. A full-length window reaches up to an overhead skylight, combining with the high ceilings to create a classic studio space. Contemporary interiors and a semi-transparent floor spread the brightness throughout the building.

| img 1 | Vaulted Ceiling |
|-------|-----------------|
| img 2 | Kitchen         |

Russell Simpson Stratford Studios