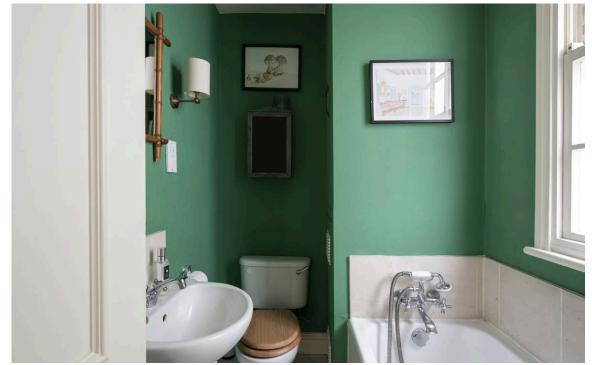

### The Bedrooms

Entering the house on the ground floor, the front hall leads through to a reception room with wooden floors. This floor also contains a principal bedroom with ensuite bathroom, and a second bedroom with a bathroom opposite.

| img 1 | Bedroom  |
|-------|----------|
| img 2 | Bathroom |