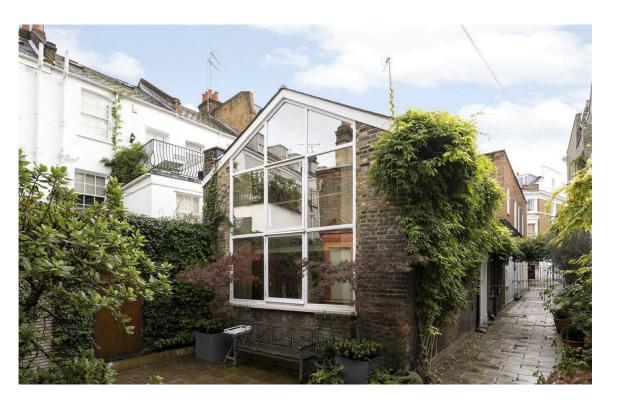

## The Neighbourhood

Stratford Studios is a paved, mews-style passageway leading off Stratford Road. Originally built in 1878, it contains several traditional artists' studios overlooking a communal courtyard. From here, Kensington High Street is close, with its celebrated collection of restaurants and shops, as well as an underground station. Gloucester Road and Earl's Court stations are also nearby, while the southern entrance to Holland Park is a short walk away.