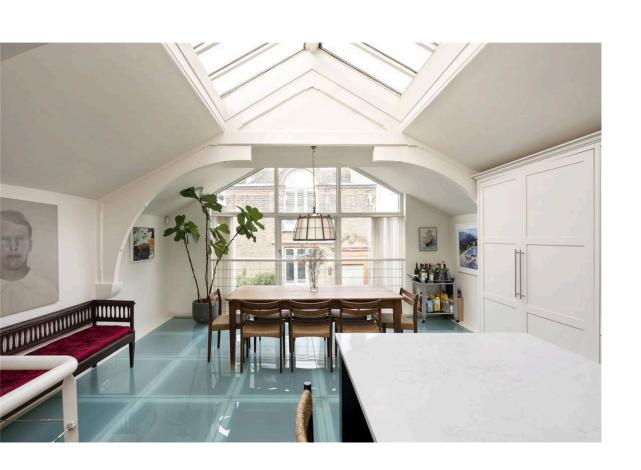

## **Indoor Spaces**

Upstairs is an open-plan kitchen with a breakfast bar and generous dining area. A full-length window reaches up to an overhead skylight, combining with the high ceilings to create a classic studio space. Contemporary interiors and a semi-transparent floor spread the brightness throughout the building.

| img 1 | Vaulted Ceiling |
|-------|-----------------|
| img 2 | Kitchen         |

Russell Simpson Stratford Studios