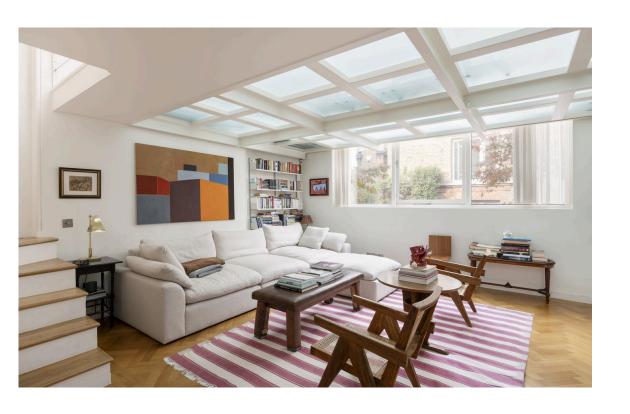

## **Indoor Spaces**

Upstairs is an open-plan kitchen with a breakfast bar and generous dining area. A full-length window reaches up to an overhead skylight, combining with the high ceilings to create a classic studio space. Contemporary interiors and a semi-transparent floor spread the brightness throughout the building.

| img 1 | Vaulted Ceiling |
|-------|-----------------|
| img 2 | Kitchen         |

Russell Simpson Stratford Studios