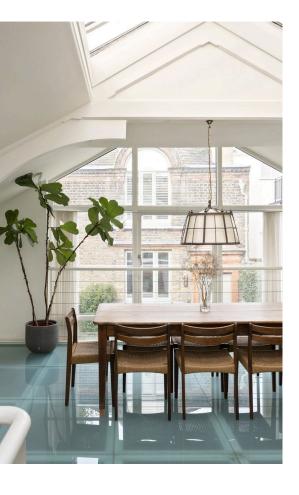

## **Indoor Spaces**

Upstairs is an open-plan kitchen with a breakfast bar and generous dining area. A full-length window reaches up to an overhead skylight, combining with the high ceilings to create a classic studio space. Contemporary interiors and a semi-transparent floor spread the brightness throughout the building.

| img 1 | Vaulted Ceiling |
|-------|-----------------|
| img 2 | Kitchen         |

Russell Simpson Stratford Studios