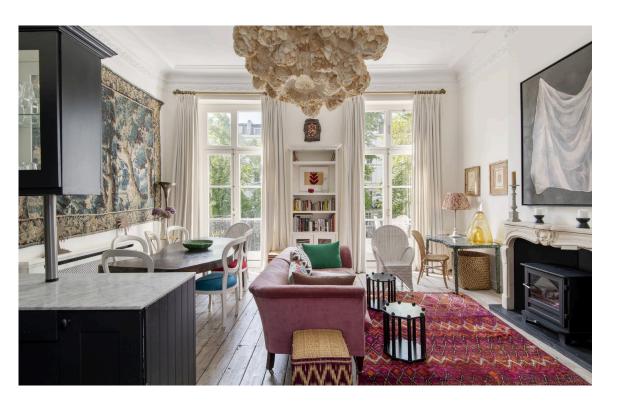

### **Indoor Spaces**

Entering the flat on the first floor, the front corridor leads into a reception room with high ceilings. This includes an open-plan kitchen, separate dining and seating areas, and pair of tall windows opening out on the terrace. The room faces south, ensuring sunlight throughout the day, with wooden floors and a working stove in the fireplace.