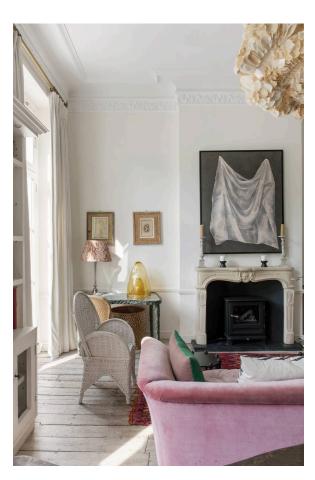

### **Indoor Spaces**

Entering the flat on the first floor, the front corridor leads into a reception room with high ceilings. This includes an open-plan kitchen, separate dining and seating areas, and pair of tall windows opening out on the terrace. The room faces south, ensuring sunlight throughout the day, with wooden floors and a working stove in the fireplace.

# Outdoor Spaces

The property includes a south-facing terrace with enough space for outdoor seating, and views over the communal garden square. The building itself has recently been repainted.