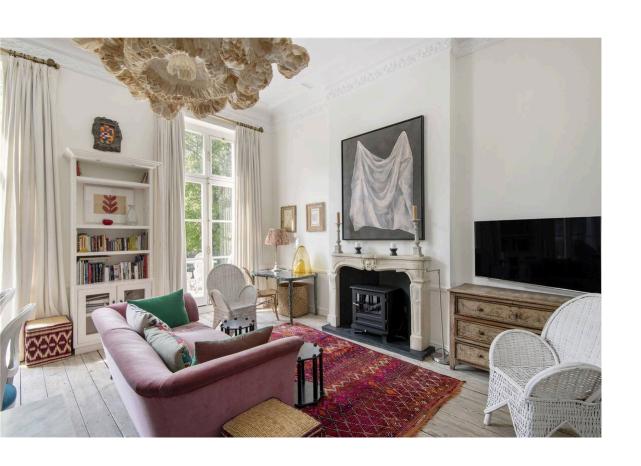

# The Property

Two bedroom flat with spacious interiors close to Westbourne Grove

img 1 Light Filled

### **Indoor Spaces**

Entering the flat on the first floor, the front corridor leads into a reception room with high ceilings. This includes an open-plan kitchen, separate dining and seating areas, and pair of tall windows opening out on the terrace. The room faces south, ensuring sunlight throughout the day, with wooden floors and a working stove in the fireplace.