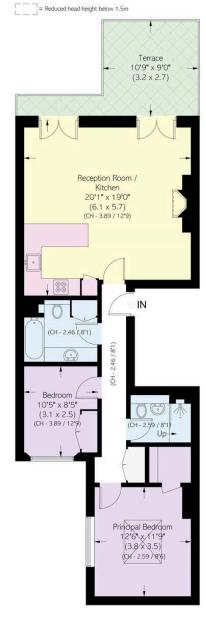

## St Stephens Gardens, W2

Approximate area 74.8 sq m / 805 sq ft

Including limited use area (0.8 sq m / 9 sq ft)

Approximate external area 13.0 sq m / 140 sq ft

#### RUSSELL SIMPSON

This plan is for layout guidance only.

Not drawn to scale unless stated. Windows and door openings are approximate. Whilst every care is taken in the preparation of this plan, please check all dimensions, shapes, and compass bearings before making any decisions reliant upon them.