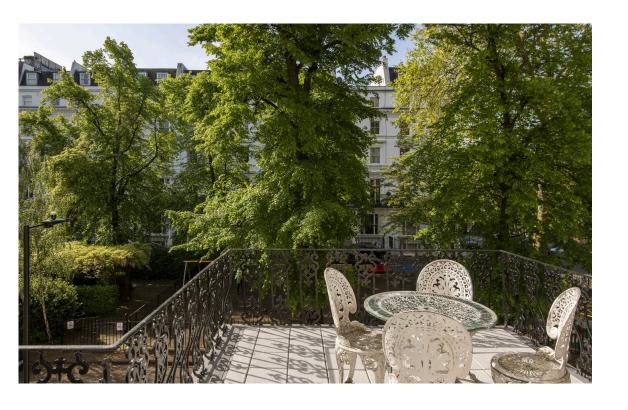

# Outdoor Spaces

The property includes a south-facing terrace with enough space for outdoor seating, and views over the communal garden square. The building itself has recently been repainted.

#### The Neighbourhood

St Stephen's Gardens is lined with terrace houses dating back to the Victorian era. These are grand buildings with classical porches and white stucco facades. At the centre is a communal garden with shaded lawns and a children's playground. Both Royal Oak and Westbourne Park underground stations are a short walk away. Golborne Road is also close, with its popular mix of restaurants and shops. In addition, the Grand Union canal is nearby, with a towpath well suited to walking and running.