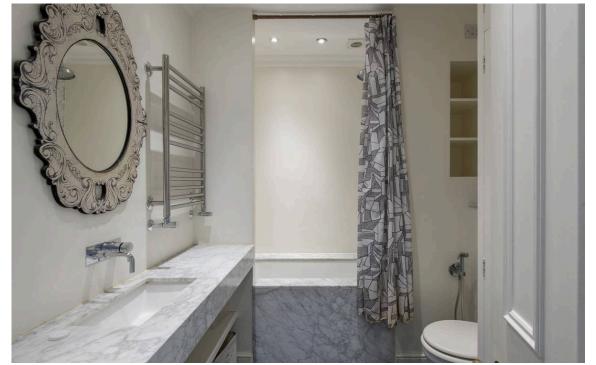

#### The Bedrooms

At the opposite end of the flat is a principal bedroom with a sash window and overhead skylight, as well as considerable storage space. Next door is a second bedroom, as well as a pair of bathrooms, one with a bath.

img 1 Principal Bedroom
img 2 Bathroom