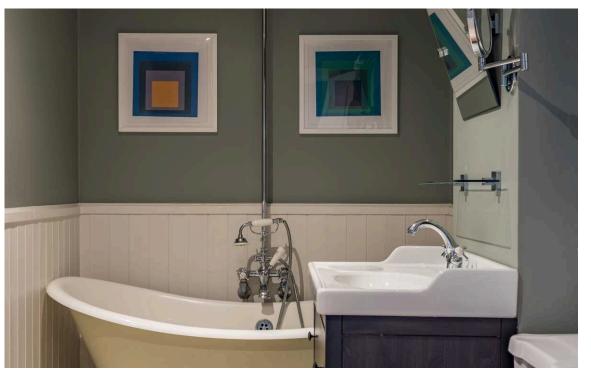

## The Bedrooms

On the other side of the flat, there are two bedrooms with views over the green opposite. These rooms share a bathroom with a freestanding bath and shower.

| img 1 | Principal Bedroom |
|-------|-------------------|
| img 2 | Family Bathroom   |