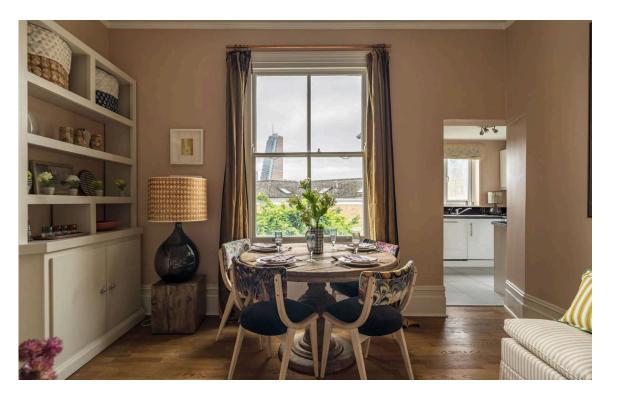

### The Property

Well-proportioned property with attractive views on a street of semidetached Victorian houses

Entering the flat on first floor, the front hall opens onto a wellproportioned reception room. This includes high ceilings, a decorative fireplace and a south-facing sash window. Furthermore, this room communicates with a conveniently positioned kitchen.

| img 1 | Dining Room |
|-------|-------------|
| img 2 | Kitchen     |