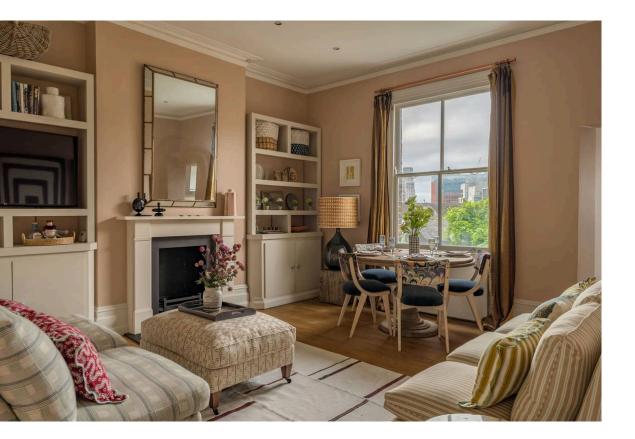

### The Property

Well-proportioned property with attractive views on a street of semidetached Victorian houses

Entering the flat on first floor, the front hall opens onto a wellproportioned reception room. This includes high ceilings, a decorative fireplace and a south-facing sash window. Furthermore, this room communicates with a conveniently positioned kitchen.

| img 1 | Dining Room |
|-------|-------------|
| img 2 | Kitchen     |