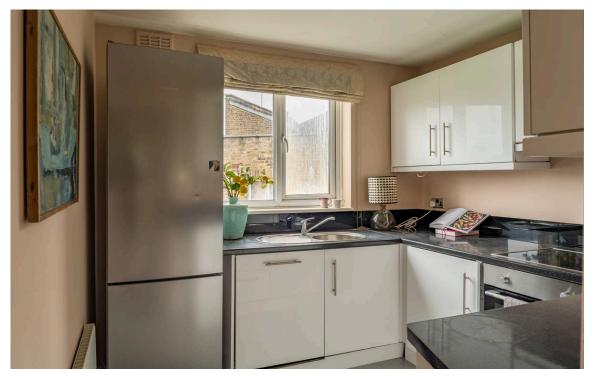

### The Property

Well-proportioned property with attractive views on a street of semidetached Victorian houses

Entering the flat on first floor, the front hall opens onto a wellproportioned reception room. This includes high ceilings, a decorative fireplace and a south-facing sash window. Furthermore, this room communicates with a conveniently positioned kitchen.

| img 1 | Dining Room |
|-------|-------------|
| img 2 | Kitchen     |