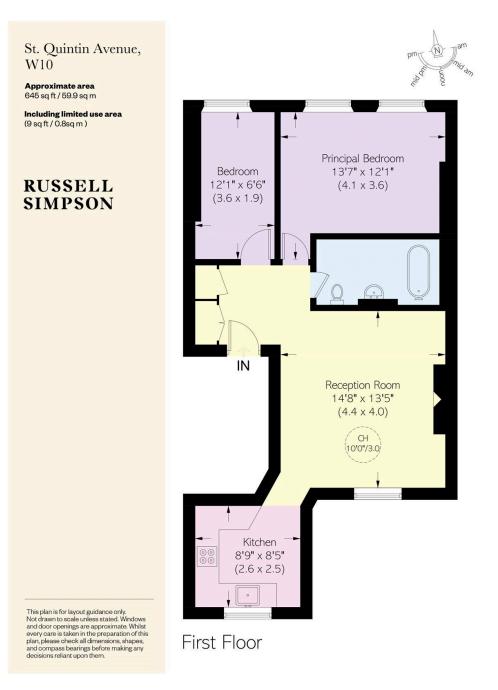

# St Quintin Avenue

Sold

| bedrooms<br>2               | INTERNAL $645$ sq ft     | OUTDOOR<br> | COUNCIL                            |
|-----------------------------|--------------------------|-------------|------------------------------------|
| bathrooms<br>]              | 59 зам                   | epc<br>D    | council tax<br>E                   |
| TENURE<br>Share of freehold | lease length $948$ years | GROUND RENT | service charge $\pounds 1,800$ p/y |

### The Property

Well-proportioned property with attractive views on a street of semidetached Victorian houses

Entering the flat on first floor, the front hall opens onto a wellproportioned reception room. This includes high ceilings, a decorative fireplace and a south-facing sash window. Furthermore, this room communicates with a conveniently positioned kitchen.

## The Bedrooms

On the other side of the flat, there are two bedrooms with views over the green opposite. These rooms share a bathroom with a freestanding bath and shower.

| img 1 | Principal Bedroom |
|-------|-------------------|
| img 2 | Family Bathroom   |