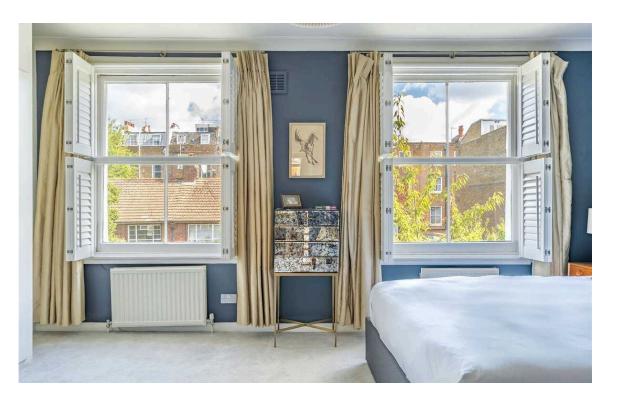

### The Bedrooms

Downstairs, the second floor features two bedrooms, both with inbuilt storage space and sharing a bathroom with a bath. The colourful and comfortable interiors add to the charming atmosphere of the flat.