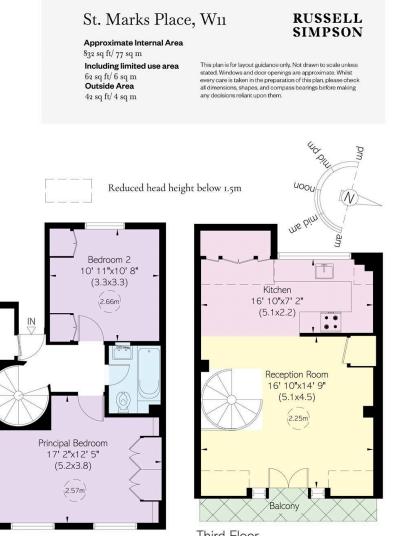

## The Property

Attractive duplex flat with light interiors on a quiet street in Notting Hill

The flat is centred on a well-proportioned reception room occupying the top floor of the building. This includes an open-plan kitchen, separate dining and seating areas, and double French doors opening onto a balcony. In addition, wooden floors and a striking spiral staircase give this room a sense of style.

## The Bedrooms

Downstairs, the second floor features two bedrooms, both with inbuilt storage space and sharing a bathroom with a bath. The colourful and comfortable interiors add to the charming atmosphere of the flat.

Second Floor

Third Floor