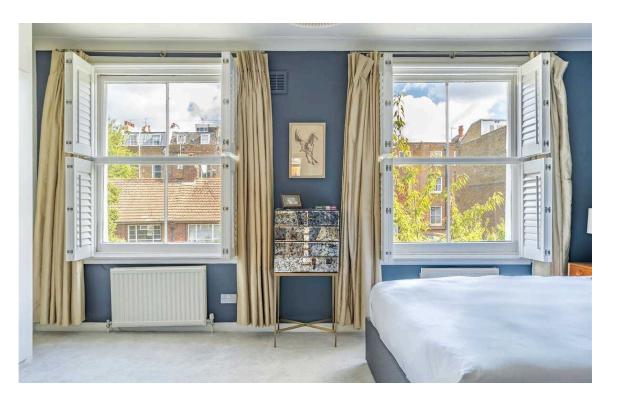

## The Bedrooms

Downstairs, the second floor features two bedrooms, both with inbuilt storage space and sharing a bathroom with a bath. The colourful and comfortable interiors add to the charming atmosphere of the flat.