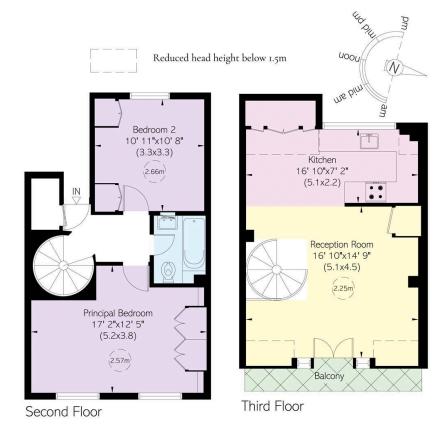

#### Approximate Internal Area

832 sq ft/ 77 sq m

Including limited use area 62 sq ft/ 6 sq m Outside Area 42 sq ft/ 4 sq m This plan is for layout guidance only. Not drawn to scale unless stated. Windows and door openings are approximate. Whilst every care is taken in the preparation of this plan, please oheck all dimensions, shapes, and compass bearings before making any docisions reliant upon them.