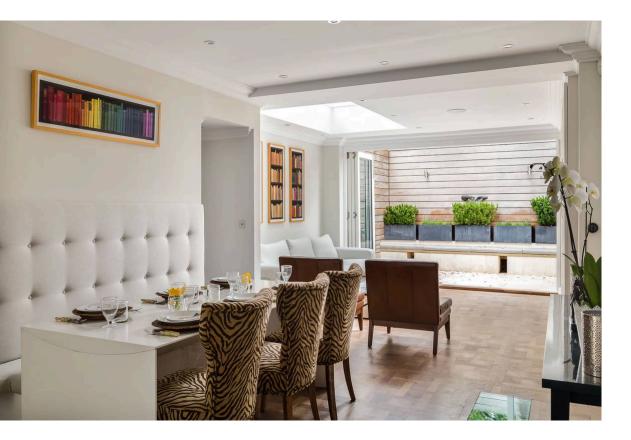

## The Property

The house has previously been renovated to a very high standard and extended with great style. The layout has been carefully thought through and creates a great feeling of space and volume.

# Indoor Spaces

The property benefits from an open plan dining room and reception room that leads out into the garden. There is a further first floor reception room, well-appointed kitchen, 4 bedrooms and 3 bathrooms.