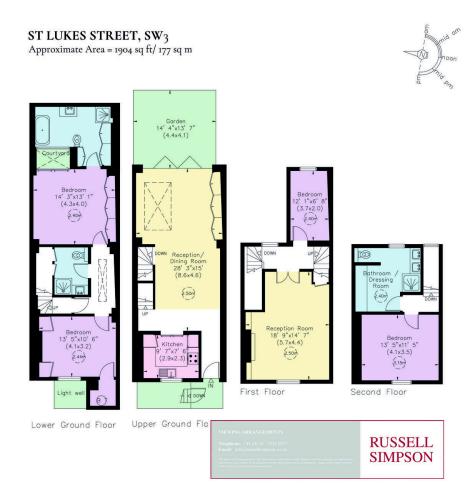

### St Luke's Street

Sold

| BEDROOMS  | INTERNAL $1,904$ so ft | OUTDOOR   | council tax |
|-----------|------------------------|-----------|-------------|
| 3         |                        | 273 so ft | H           |
| bathrooms | 176 зам                | epc       | tenure      |
| 3         |                        | C         | Freehold    |

# Indoor Spaces

The property benefits from an open plan dining room and reception room that leads out into the garden. There is a further first floor reception room, well-appointed kitchen, 4 bedrooms and 3 bathrooms.