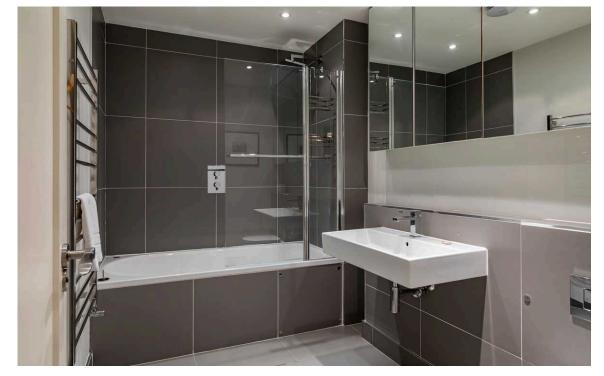

## The Bedroom

The front half of the flat offers a bedroom with a south-west facing bay window and built-in storage space. On one side is a bathroom with a bath, on the other side is a dressing room.