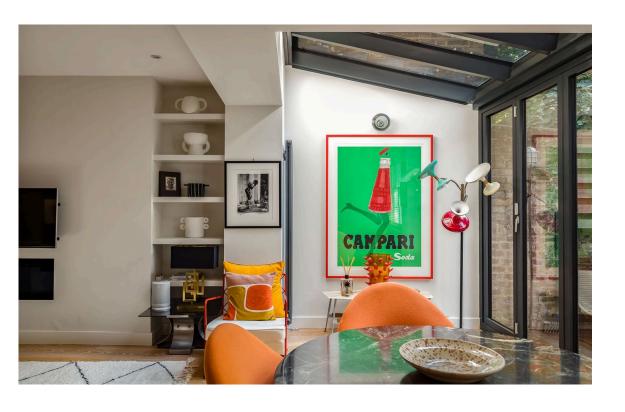

## Indoor Spaces

Entering the flat on the ground floor, the front hall leads through to a well-proportioned recaption room. This includes a fitted kitchen, as well as separate dining area and seating areas. In addition, a bifolding French window leads out into the garden and an overhead skylight ensure this space is filled with brightness throughout the day.

## The Design

The property is decorated in a contemporary style and presented in excellent condition. Wooden floors and exposed brickwork create relaxed and fashionable interiors.