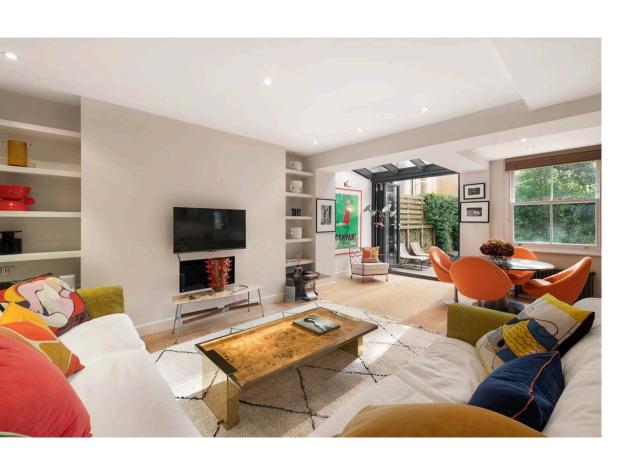

## Indoor Spaces

Entering the flat on the ground floor, the front hall leads through to a well-proportioned recaption room. This includes a fitted kitchen, as well as separate dining area and seating areas. In addition, a bifolding French window leads out into the garden and an overhead skylight ensure this space is filled with brightness throughout the day.

## The Design

The property is decorated in a contemporary style and presented in excellent condition. Wooden floors and exposed brickwork create relaxed and fashionable interiors.