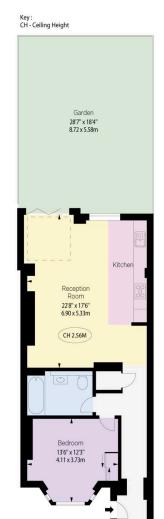

### St Luke's Road, W11

Approximate Gross Internal area 792 sq ft / 73.58 sq m

**Approximate Outdoor area** 522 sq ft / 48.5 sq m

#### RUSSELL SIMPSON

This plan is for layout guidance only.
Not drawn to scale unless stated. Windows and door openings are approximate. Whilst every care is taken in the preparation of this plan, please check all dimensions, shapes, and compass bearings before making any decisions reliant upon them.

LOWER GROUND FLOOR