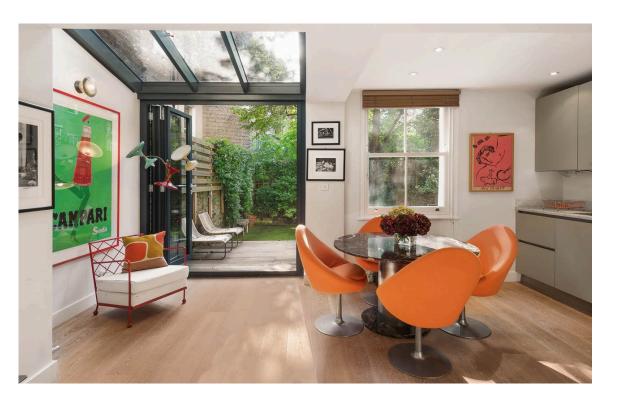

## Indoor Spaces

Entering the flat on the ground floor, the front hall leads through to a well-proportioned recaption room. This includes a fitted kitchen, as well as separate dining area and seating areas. In addition, a bifolding French window leads out into the garden and an overhead skylight ensure this space is filled with brightness throughout the day.

## The Neighbourhood

The property includes a large garden with a lawn and a seating area with wooden decking.

St Luke's Road is an attractive residential street lined with trees and terrace houses with stucco dressings. From here, the many restaurants and boutique shops of the Portobello Road are close. In addition, Westbourne Park underground station is nearby, while Notting Hill Gate is also within walking distance.