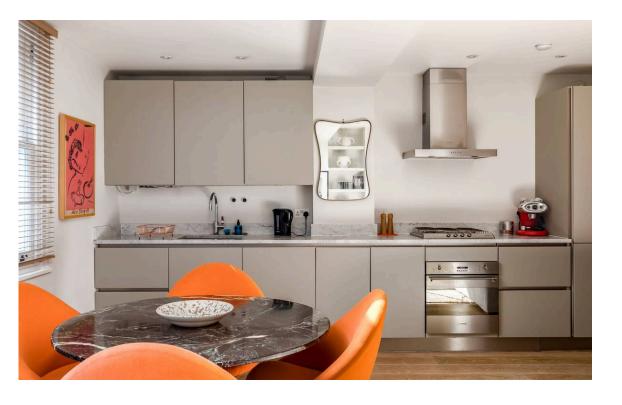

## Indoor Spaces

Entering the flat on the ground floor, the front hall leads through to a well-proportioned recaption room. This includes a fitted kitchen, as well as separate dining area and seating areas. In addition, a bifolding French window leads out into the garden and an overhead skylight ensure this space is filled with brightness throughout the day.