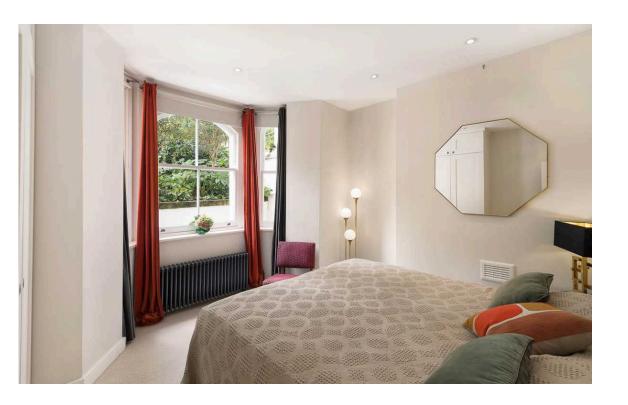

## The Bedroom

The front half of the flat offers a bedroom with a south-west facing bay window and built-in storage space. On one side is a bathroom with a bath, on the other side is a dressing room.

## The Design

The property is decorated in a contemporary style and presented in excellent condition. Wooden floors and exposed brickwork create relaxed and fashionable interiors.