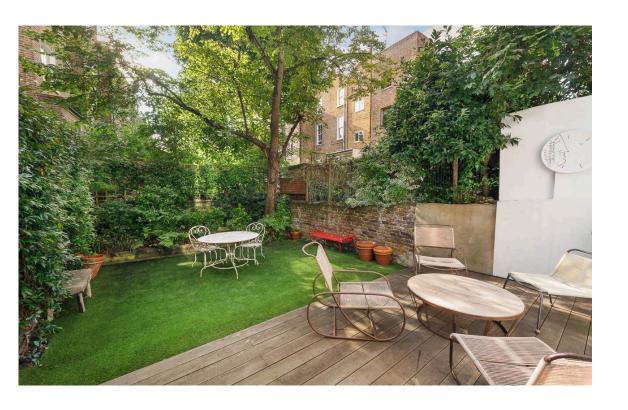

## The Neighbourhood

The property includes a large garden with a lawn and a seating area with wooden decking.

St Luke's Road is an attractive residential street lined with trees and terrace houses with stucco dressings. From here, the many restaurants and boutique shops of the Portobello Road are close. In addition, Westbourne Park underground station is nearby, while Notting Hill Gate is also within walking distance.