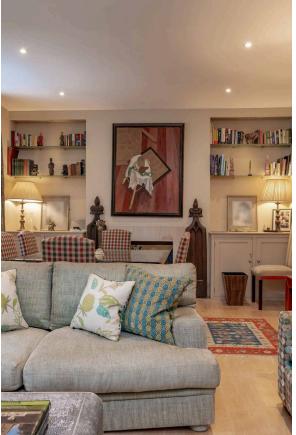

## Indoor Spaces

Entering the flat on the ground floor, the front hall leads through to a spacious reception room. South-facing sash windows ensure this space is filled with light, while the room also contains enough space for separate dining and seating areas.