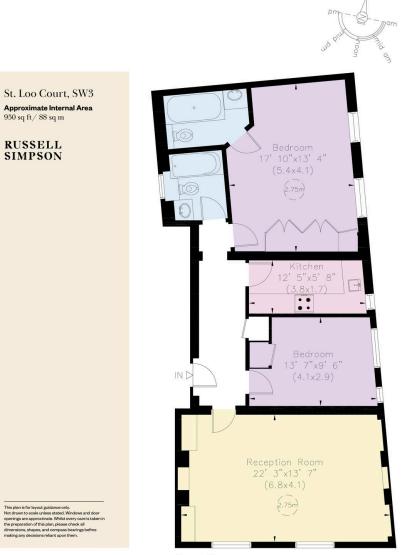

### St Loo Court

Sold

| bedrooms<br>2               | INTERNAL 950 sq ft       | OUTDOOR     | council<br>RBKC                    |
|-----------------------------|--------------------------|-------------|------------------------------------|
| bathrooms<br>2              | 88 sam                   | epc<br>D    | COUNCIL TAX<br>G                   |
| TENURE<br>Share of freehold | lease length $945$ years | GROUND RENT | service charge $\pounds 6,598$ p/y |

Ground Floor