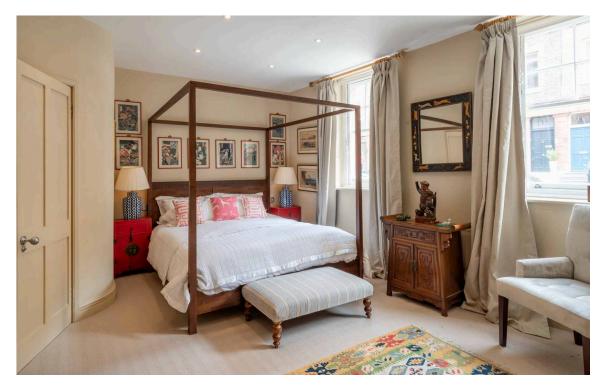

On the other side of the flat is a principal bedroom with inbuilt storage space and an ensuite bathroom. In addition, the flat contains a second, double bedroom, and second bathroom. A fitted kitchen completes the property.

| img 1 | Double Bedroom    |
|-------|-------------------|
| img 2 | Principal Bedroom |