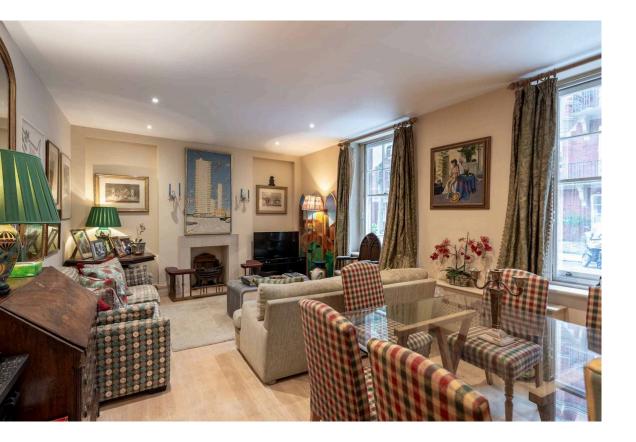

# The Property

Tasteful two-bedroom flat in a grand mansion block with a lift close to the River Thames

| img 1 | Kitchen        |
|-------|----------------|
| img 2 | Reception Room |

## Indoor Spaces

Entering the flat on the ground floor, the front hall leads through to a spacious reception room. South-facing sash windows ensure this space is filled with light, while the room also contains enough space for separate dining and seating areas.