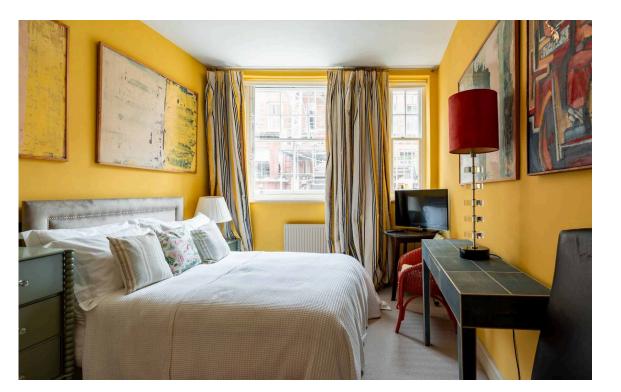

On the other side of the flat is a principal bedroom with inbuilt storage space and an ensuite bathroom. In addition, the flat contains a second, double bedroom, and second bathroom. A fitted kitchen completes the property.

| img 1 | Double Bedroom    |
|-------|-------------------|
| img 2 | Principal Bedroom |