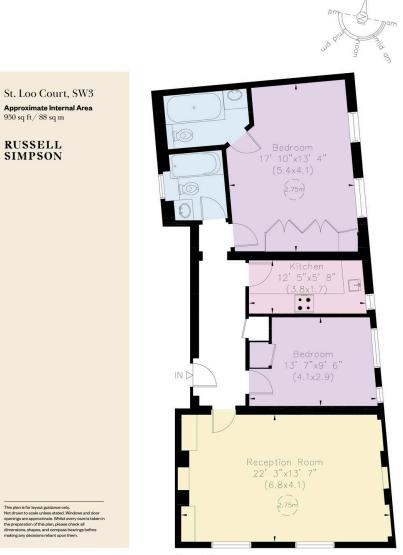

### St Loo Court

Sold

| bedrooms<br>2               | INTERNAL 950 sq ft       | OUTDOOR     | council<br>RBKC                    |
|-----------------------------|--------------------------|-------------|------------------------------------|
| bathrooms<br>2              | 88 sam                   | epc<br>D    | COUNCIL TAX<br>G                   |
| TENURE<br>Share of freehold | lease length $945$ years | GROUND RENT | service charge $\pounds 6,598$ p/y |

# The Property

Tasteful two-bedroom flat in a grand mansion block with a lift close to the River Thames

| img 1 | Kitchen        |
|-------|----------------|
| img 2 | Reception Room |

### Indoor Spaces

Entering the flat on the ground floor, the front hall leads through to a spacious reception room. South-facing sash windows ensure this space is filled with light, while the room also contains enough space for separate dining and seating areas.

On the other side of the flat is a principal bedroom with inbuilt storage space and an ensuite bathroom. In addition, the flat contains a second, double bedroom, and second bathroom. A fitted kitchen completes the property.

Ground Floor