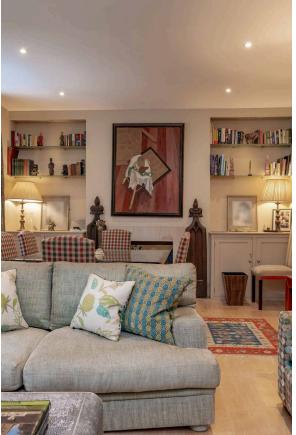

### Indoor Spaces

Entering the flat on the ground floor, the front hall leads through to a spacious reception room. South-facing sash windows ensure this space is filled with light, while the room also contains enough space for separate dining and seating areas.