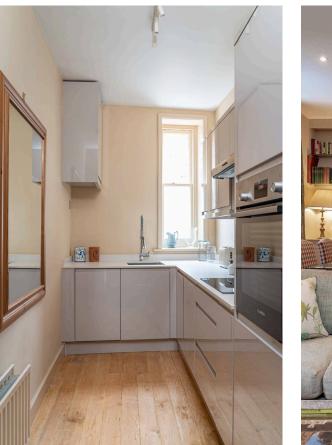

# The Property

Tasteful two-bedroom flat in a grand mansion block with a lift close to the River Thames

| img 1 | Kitchen        |
|-------|----------------|
| img 2 | Reception Room |

On the other side of the flat is a principal bedroom with inbuilt storage space and an ensuite bathroom. In addition, the flat contains a second, double bedroom, and second bathroom. A fitted kitchen completes the property.