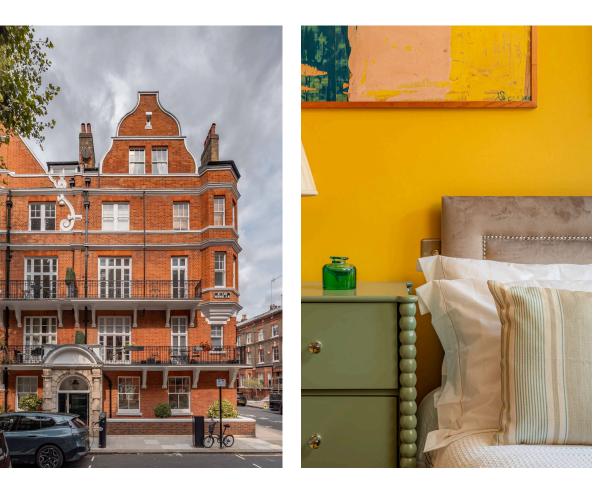

## St Loo Court

St Loo Court is an impressive red-brick mansion block with a lift and caretaker.

| img 1 | Exterior        |  |
|-------|-----------------|--|
| img 2 | Bedroom Details |  |