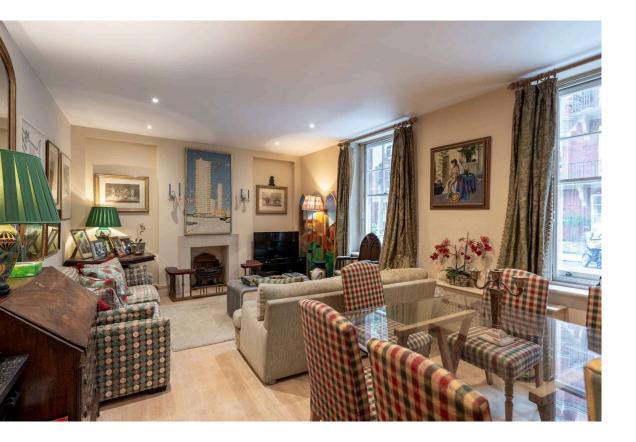

# The Property

Tasteful two-bedroom flat in a grand mansion block with a lift close to the River Thames

| img 1 | Kitchen        |
|-------|----------------|
| img 2 | Reception Room |

### Indoor Spaces

Entering the flat on the ground floor, the front hall leads through to a spacious reception room. South-facing sash windows ensure this space is filled with light, while the room also contains enough space for separate dining and seating areas.