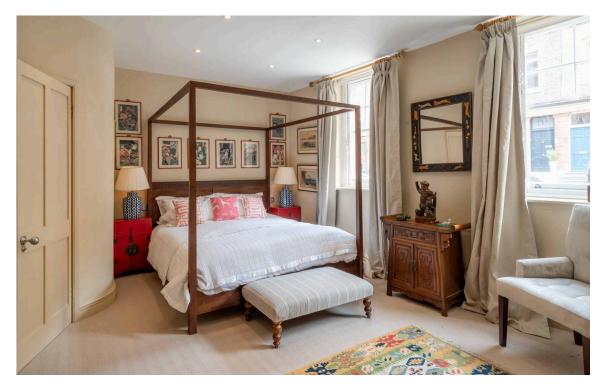

On the other side of the flat is a principal bedroom with inbuilt storage space and an ensuite bathroom. In addition, the flat contains a second, double bedroom, and second bathroom. A fitted kitchen completes the property.

| img 1 | Double Bedroom    |
|-------|-------------------|
| img 2 | Principal Bedroom |

## St Loo Court

St Loo Court is an impressive red-brick mansion block with a lift and caretaker.

| img 1 | Exterior        |  |
|-------|-----------------|--|
| img 2 | Bedroom Details |  |