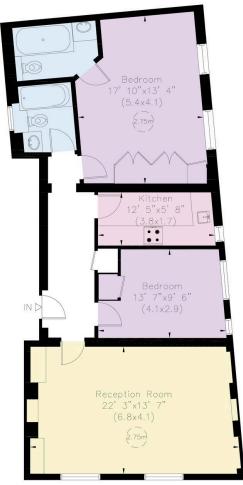

Russell Simpson St Loo Court

 $St.\ Loo\ Court,\ SW3$  Approximate Internal Area  $950\ sq\ ft/\ 88\ sq\ m$ 

RUSSELL SIMPSON

This plan is for layout guidance only.

Not chaw to scale unless stated. Windows and door openings are approximate. Whilet every care is taken in the preparation of this plan, please check all dimensions, shapes, and compass bearings befine making any decisions reliant upon them.

Ground Floor