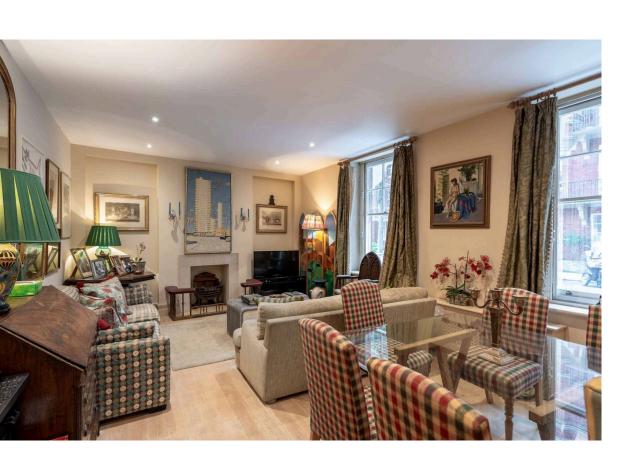

#### Indoor Spaces

Entering the flat on the ground floor, the front hall leads through to a spacious reception room. South-facing sash windows ensure this space is filled with light, while the room also contains enough space for separate dining and seating areas.

On the other side of the flat is a principal bedroom with inbuilt storage space and an ensuite bathroom. In addition, the flat contains a second, double bedroom, and second bathroom. A fitted kitchen completes the property.