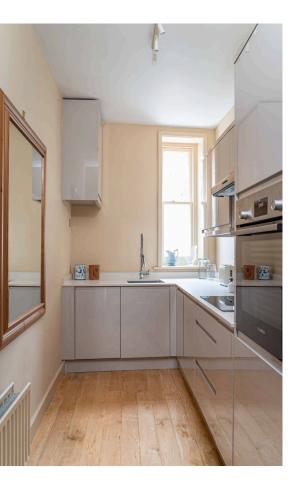

On the other side of the flat is a principal bedroom with inbuilt storage space and an ensuite bathroom. In addition, the flat contains a second, double bedroom, and second bathroom. A fitted kitchen completes the property.