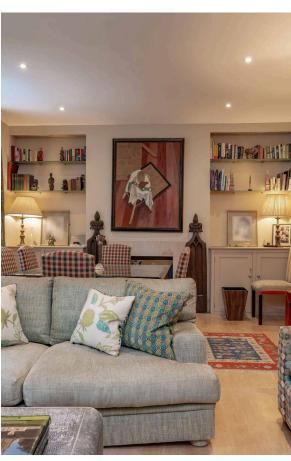

#### Indoor Spaces

Entering the flat on the ground floor, the front hall leads through to a spacious reception room. South-facing sash windows ensure this space is filled with light, while the room also contains enough space for separate dining and seating areas.