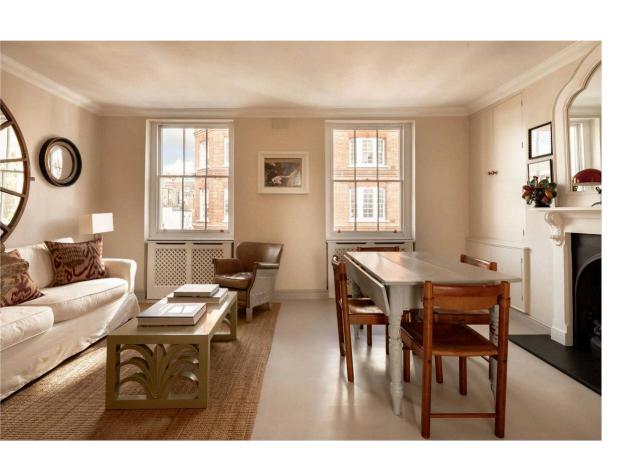

# **Indoor Spaces**

Entering the flat on the second floor, the front hall leads into a reception room on one side, with enough space for separate dining and seating areas and sash windows as well as an ornamental fireplace giving this room a sense of style. Opposite, the convenient kitchen has fitted units and roof top views