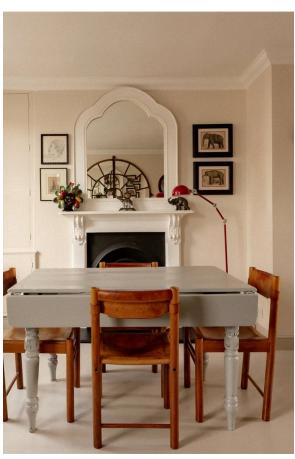

# **Indoor Spaces**

Entering the flat on the second floor, the front hall leads into a reception room on one side, with enough space for separate dining and seating areas and sash windows as well as an ornamental fireplace giving this room a sense of style. Opposite, the convenient kitchen has fitted units and roof top views

| img 1 | Kitchen      |
|-------|--------------|
| img 2 | Dining Space |

Russell Simpson Smith Street