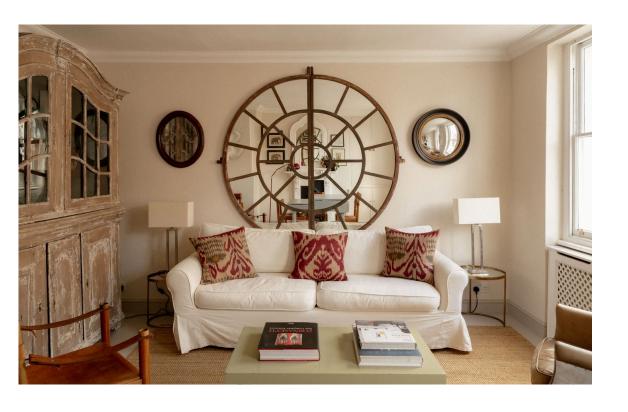

# **Indoor Spaces**

Entering the flat on the second floor, the front hall leads into a reception room on one side, with enough space for separate dining and seating areas and sash windows as well as an ornamental fireplace giving this room a sense of style. Opposite, the convenient kitchen has fitted units and roof top views