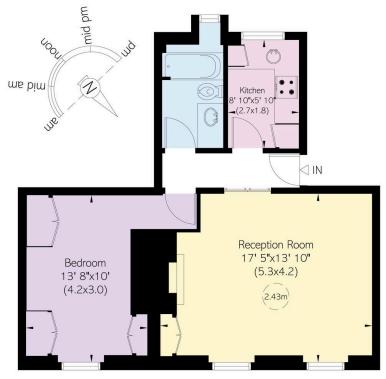

### Approximate Internal Area $527 \mathrm{\ sq\ ft}/49 \mathrm{\ sq\ m}$

This plan is for layout guidance only. Not drawn to scale unless stated. Windows and door openings are approximate. Whilst every care is taken in the preparation of this plan, please otheok all dimensions, shapes, and compass bearings before making any decisions reliant upon them.

Second Floor