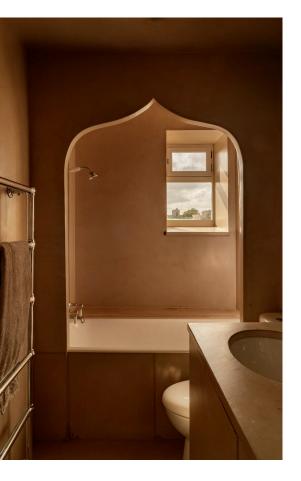

### The Bedroom

The flat also contains a double bedroom with inbuilt wardrobes and a bathroom with a bath. Its interiors are decorated in a colourful fashion, adding to the character and charm. They are presented in good condition.

| img 1 | Bathroom |
|-------|----------|
| img 2 | Bedroom  |

Russell Simpson Smith Street