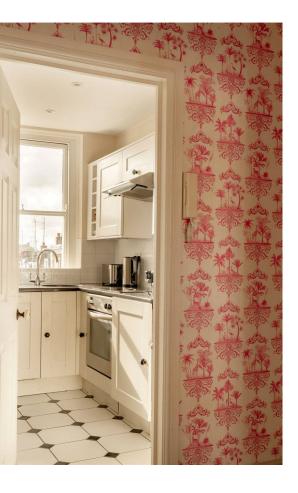

# **Indoor Spaces**

Entering the flat on the second floor, the front hall leads into a reception room on one side, with enough space for separate dining and seating areas and sash windows as well as an ornamental fireplace giving this room a sense of style. Opposite, the convenient kitchen has fitted units and roof top views

| img 1 | Kitchen      |
|-------|--------------|
| img 2 | Dining Space |

Russell Simpson Smith Street