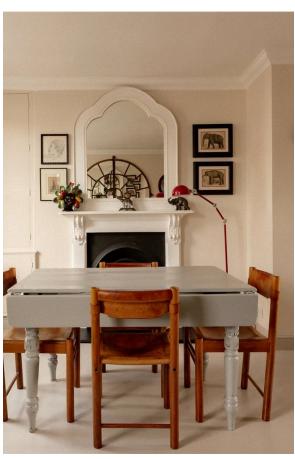

# **Indoor Spaces**

Entering the flat on the second floor, the front hall leads into a reception room on one side, with enough space for separate dining and seating areas and sash windows as well as an ornamental fireplace giving this room a sense of style. Opposite, the convenient kitchen has fitted units and roof top views