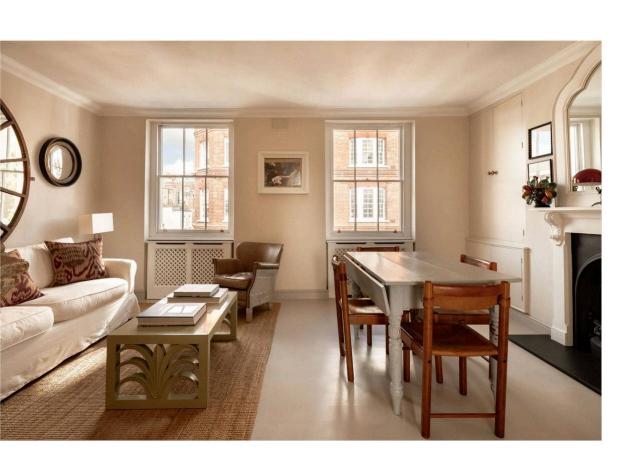

# **Indoor Spaces**

Entering the flat on the second floor, the front hall leads into a reception room on one side, with enough space for separate dining and seating areas and sash windows as well as an ornamental fireplace giving this room a sense of style. Opposite, the convenient kitchen has fitted units and roof top views

| img 1 | Kitchen      |
|-------|--------------|
| img 2 | Dining Space |

Russell Simpson Smith Street