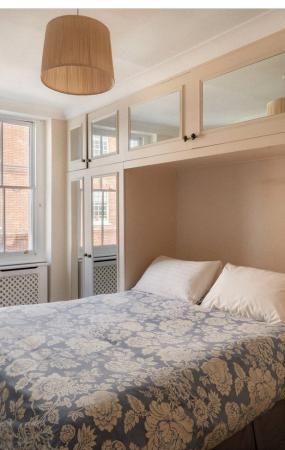

### The Bedroom

The flat also contains a double bedroom with inbuilt wardrobes and a bathroom with a bath. Its interiors are decorated in a colourful fashion, adding to the character and charm. They are presented in good condition.

| img 1 | Bathroom |
|-------|----------|
| img 2 | Bedroom  |

Russell Simpson Smith Street