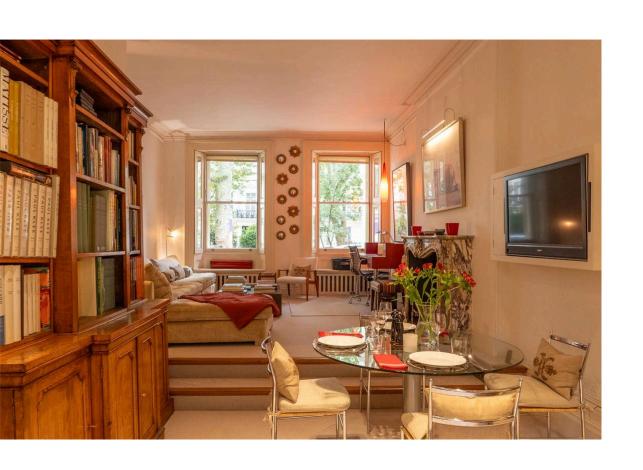

## The Property

Stylish and comfortable flat in a Grade-II listed townhouse moments away from Hyde Park

Stepping into the flat on the ground floor, the entrance hall opens onto a generous living space. This includes a fitted kitchen, a dining area and a seating area. The room benefits from high ceilings and a pair of west-facing sash windows overlooking the garden square. A marble fireplace, an elegant cornice and shuttered windows add to the sense of splendor.

## The Bedroom

The other side of the flat features a generous bedroom suite. The bedroom flows through to the ensuite bathroom and offers several built-in wardrobes. Furthermore, the main corridor contains considerable storage space and a guest WC. The flat has spacious interiors, which blend traditional and contemporary decorative details. Residents have the right to access the communal garden square opposite.