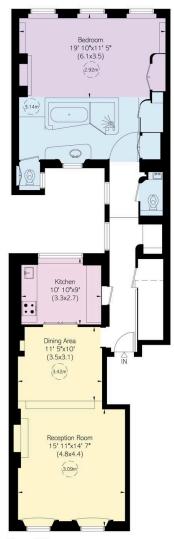

### Rutland Gate, SW7

Approximate Internal Area 1,056 sq ft/ 98 sq m

Including limited use area 28 sq ft/ 3 sq m

#### RUSSELL SIMPSON

This plan is for layout guidance only. Not drawn to scale unless stated. Windows and door openings are approximate. Whilst every oare is taken in the preparation of this plan, please check all dimensions, shapes, and compass bearings before making any decisions reliant upon them.

Ground Floor

Russell Simpson Rutland Gate