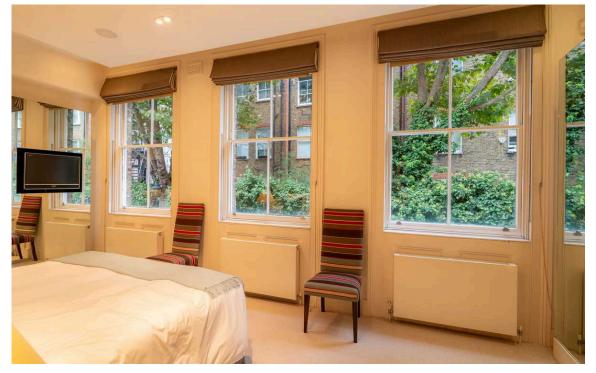

## The Bedroom

The other side of the flat features a generous bedroom suite. The bedroom flows through to the ensuite bathroom and offers several built-in wardrobes. Furthermore, the main corridor contains considerable storage space and a guest WC. The flat has spacious interiors, which blend traditional and contemporary decorative details. Residents have the right to access the communal garden square opposite.