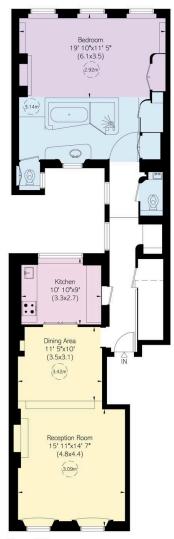

#### Rutland Gate, SW7

Approximate Internal Area 1,056 sq ft/ 98 sq m

Including limited use area 28 sq ft/ 3 sq m

#### RUSSELL SIMPSON

This plan is for layout guidance only. Not drawn to scale unless stated. Windows and door openings are approximate. Whilst every oare is taken in the preparation of this plan, please check all dimensions, shapes, and compass bearings before making any decisions reliant upon them.

Ground Floor

Russell Simpson Rutland Gate