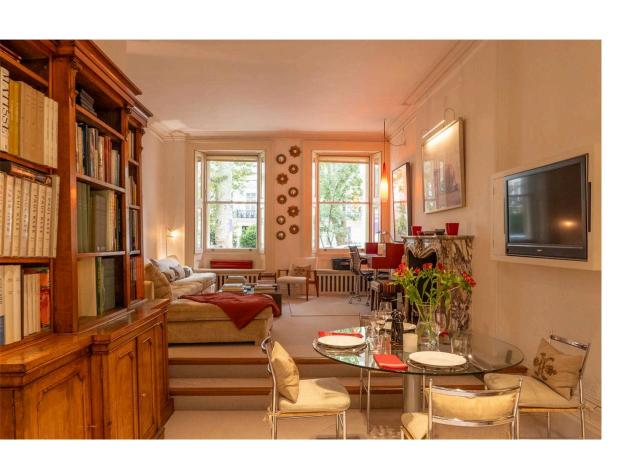

## The Property

Stylish and comfortable flat in a Grade-II listed townhouse moments away from Hyde Park

Stepping into the flat on the ground floor, the entrance hall opens onto a generous living space. This includes a fitted kitchen, a dining area and a seating area. The room benefits from high ceilings and a pair of west-facing sash windows overlooking the garden square. A marble fireplace, an elegant cornice and shuttered windows add to the sense of splendor.