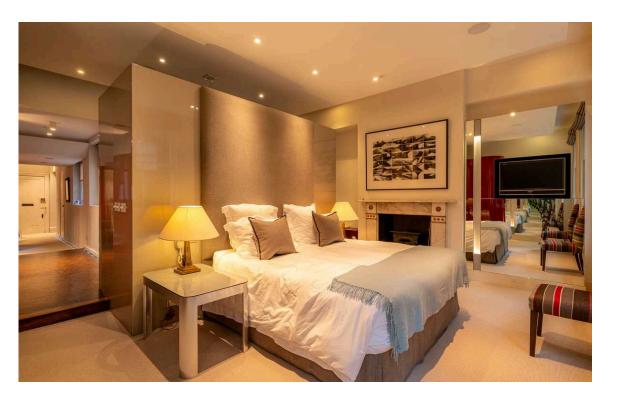

## The Bedroom

The other side of the flat features a generous bedroom suite. The bedroom flows through to the ensuite bathroom and offers several built-in wardrobes. Furthermore, the main corridor contains considerable storage space and a guest WC. The flat has spacious interiors, which blend traditional and contemporary decorative details. Residents have the right to access the communal garden square opposite.