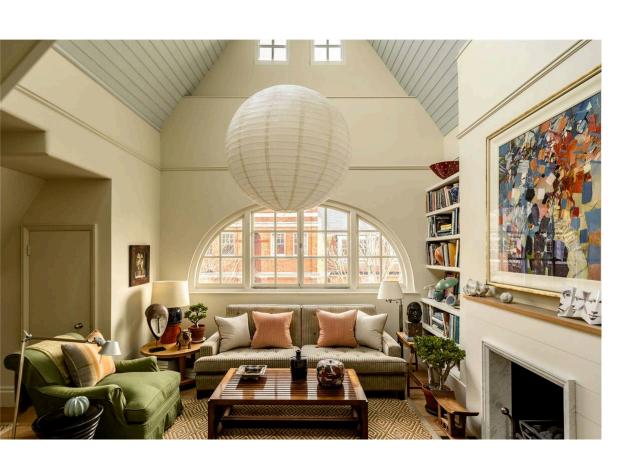

### The Property

Elegant flat in a beautiful red brick mansion block close to the Chelsea Physic Garden

Stepping into the flat on the fourth floor, the front hall flows through to an impressive reception room. This includes a double-height ceiling with overhead skylight and wide window filling the space with light.

## Indoor Spaces

The flat is offered in very good condition, with creative interiors that evoke Chelsea's rich cultural history.

Opposite the reception room is a generous kitchen with central island and informal dining area. This floor also contains a pair of bedrooms sharing a bathroom with a bath.