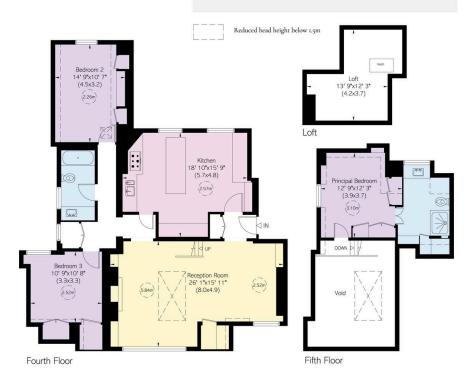

# RUSSELL SIMPSON

Creative three-bedroom flat with lofty living space on a sought-after street in the heart of Chelsea

ROSSETTI GARDEN MANSIONS CHELSEA SW3

| BEDROOMS          | INTERNAL $1,558$ sq ft   | OUTDOOR<br>——  | RBKC                                |
|-------------------|--------------------------|----------------|-------------------------------------|
| BATHROOMS 2       | 144 зам                  | EPC<br>D       | COUNCIL TAX                         |
| Share of freehold | lease length $987$ years | GROUND RENT —— | service charge $\pounds 11,150$ p/y |

### The Property

Elegant flat in a beautiful red brick mansion block close to the Chelsea Physic Garden

Stepping into the flat on the fourth floor, the front hall flows through to an impressive reception room. This includes a double-height ceiling with overhead skylight and wide window filling the space with light.

## Indoor Spaces

The flat is offered in very good condition, with creative interiors that evoke Chelsea's rich cultural history.

Opposite the reception room is a generous kitchen with central island and informal dining area. This floor also contains a pair of bedrooms sharing a bathroom with a bath.

#### The Bedrooms

The principal bedroom is found on the fifth floor, with an ensuite bathroom and inbuilt storage space. There is further storage space in the loft. There is the possibility of adding a roof terrace, subject to planning permission.

#### RUSSELL SIMPSON

Approximate Internal Area 1,558 sq ft/ 145 sq m

Including limited use area and loft 242 sq ft/ 22 sq m This plan is for layout guidance only. Not drawn to scale unless stated. Windows and door openings are approximate. Whilst overy oare is taken in the preparation of this plan, please check all dimensions, shapes, and oompass bearings before making any decisions reliant upon them.