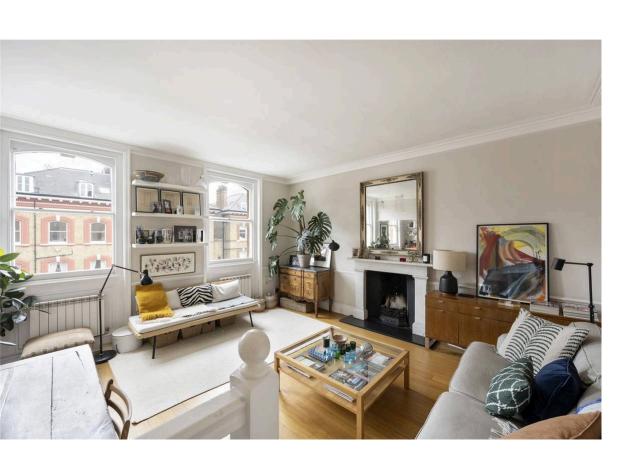

## The Property

Second floor flat with a wide reception room looking onto a beautiful street of Victorian townhouses.

Entering the property on the second floor, a central corridor leads to the main reception room. This is a generous space, occupying the entire width of the house, with three sash windows overlooking the street. As well as separate seating and dining areas, it communicates with the open-plan kitchen.

# Other Spaces

The flat has been ingeniously designed to make full use of the space. Storage has been carefully positioned, while traditional decorative details like paneled doors and carved fireplaces add to the refinement.