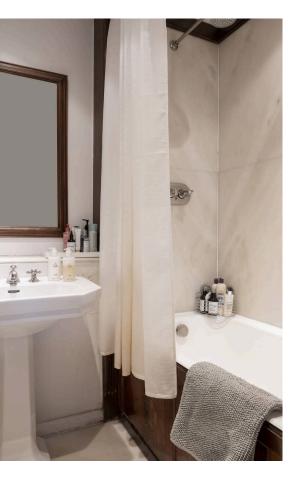

# Bedroom Spaces

The principal bedroom includes an ensuite bathroom, built-in storage and sash windows overlooking the rear of the building.

The property contains a second bedroom and second bathroom, as well as a utility cupboard.