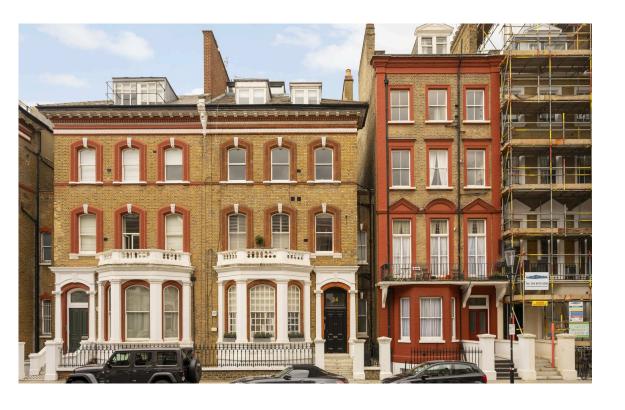

## The Neighbourhood

Roland Gardens is an attractive street in South Kensington, lined with late Victorian terrace houses. The Fulham Road and the Old Brompton Road are both close by, with their renowned range of restaurants and shops. In addition, Gloucester Road and South Kensington underground stations are within walking distance.