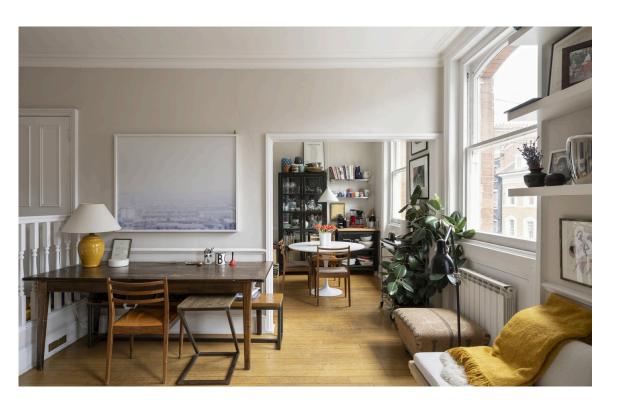

## The Property

Second floor flat with a wide reception room looking onto a beautiful street of Victorian townhouses.

Entering the property on the second floor, a central corridor leads to the main reception room. This is a generous space, occupying the entire width of the house, with three sash windows overlooking the street. As well as separate seating and dining areas, it communicates with the open-plan kitchen.

# Other Spaces

The flat has been ingeniously designed to make full use of the space. Storage has been carefully positioned, while traditional decorative details like paneled doors and carved fireplaces add to the refinement.