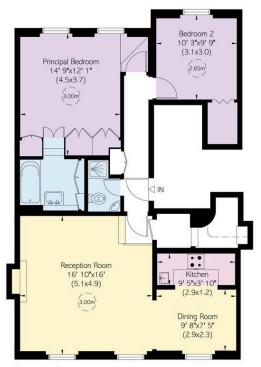

#### Roland Gardens, SW7

Approximate Internal Area go5 sq ft/ 84 sq m

Including limited use area  $_{16}\ \mathrm{sq}\ \mathrm{ft/}\ \mathrm{2}\ \mathrm{sq}\ \mathrm{m}$ 

#### RUSSELL SIMPSON

This plan is for layout guidance only. Not drawn to scale unless stated. Windows and door openings are approximate. Whilst every oare is taken in the preparation of this plan, please check all dimensions, shapes, and oompass bearings before making any decisions reliant upon them.

Red

Reduced head height below 1.5m

Second Floor