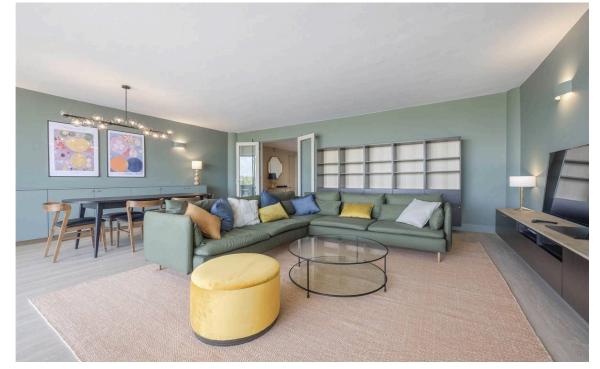

### Indoor Spaces

Entering on the fourth floor, the front hall leads through to a spacious reception room. This room benefits from floor-to-ceiling glass windows, with views over the Thames, as well separate dining and seating areas. Next door is a large eat-in kitchen with fitted units.

## The Design

The flat has been tastefully decorated with contemporary interiors and presents in very good condition.

Russell Simpson Riverside One