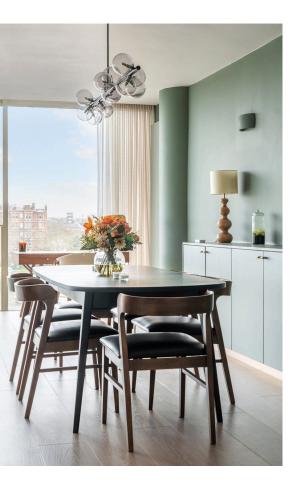

### Indoor Spaces

Entering on the fourth floor, the front hall leads through to a spacious reception room. This room benefits from floor-to-ceiling glass windows, with views over the Thames, as well separate dining and seating areas. Next door is a large eat-in kitchen with fitted units.