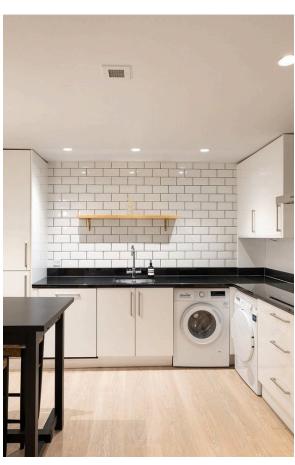

### Indoor Spaces

Entering on the fourth floor, the front hall leads through to a spacious reception room. This room benefits from floor-to-ceiling glass windows, with views over the Thames, as well separate dining and seating areas. Next door is a large eat-in kitchen with fitted units.