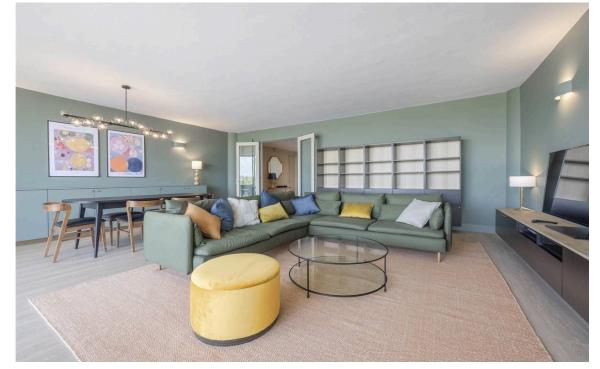

### Indoor Spaces

Entering on the fourth floor, the front hall leads through to a spacious reception room. This room benefits from floor-to-ceiling glass windows, with views over the Thames, as well separate dining and seating areas. Next door is a large eat-in kitchen with fitted units.