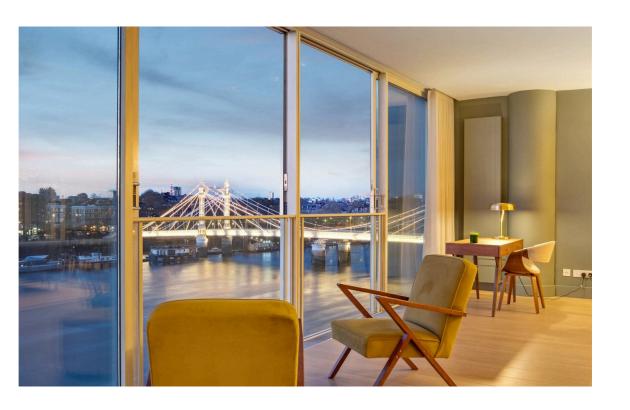

### Indoor Spaces

Entering on the fourth floor, the front hall leads through to a spacious reception room. This room benefits from floor-to-ceiling glass windows, with views over the Thames, as well separate dining and seating areas. Next door is a large eat-in kitchen with fitted units.

From Riverside One, the open spaces of Battersea Park are close. In addition, the Albert Bridge leads across the Thames to the King's Road, meaning the many restaurants and shops of Chelsea are within easy reach.