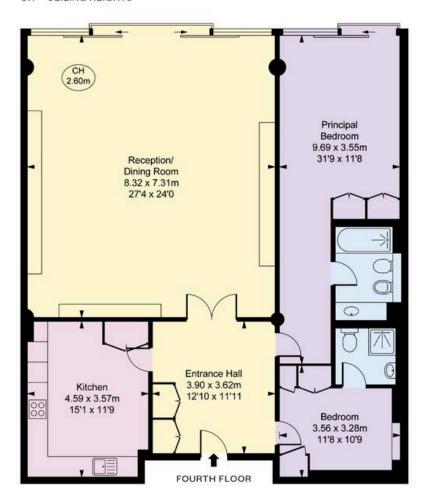

### Indoor Spaces

Entering on the fourth floor, the front hall leads through to a spacious reception room. This room benefits from floor-to-ceiling glass windows, with views over the Thames, as well separate dining and seating areas. Next door is a large eat-in kitchen with fitted units.

### The Bedrooms

There is also a pair of bedrooms, one with an ensuite bathroom, inbuilt storage space and river views.

#### Approx Gross Internal Area

1,500 Sq. Ft. / 139.32 Sq. M.

#### RUSSELL SIMPSON

This plan is for layout guidance only. Not drawn to scale unless stated. Windows and door openings are approximate. Whilst every care is taken in the preparation of this plan. Please check all dimensions, shapes, and compass bearings before making any decisions reliant upon them.

#### CH = CEILING HEIGHTS

Russell Simpson Riverside One