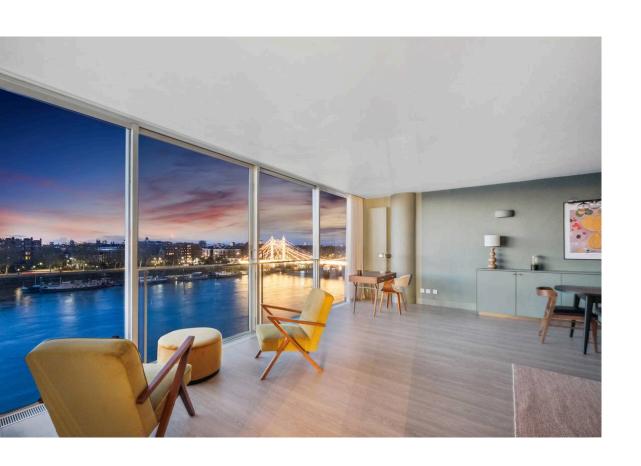

### Indoor Spaces

Entering on the fourth floor, the front hall leads through to a spacious reception room. This room benefits from floor-to-ceiling glass windows, with views over the Thames, as well separate dining and seating areas. Next door is a large eat-in kitchen with fitted units.

### The Neighbourhood

Riverside One is a modern development in Battersea overlooking the Thames. It was designed by the world-famous architect Norman Foster and offers a porter, lifts, 24-hour security and underground parking.