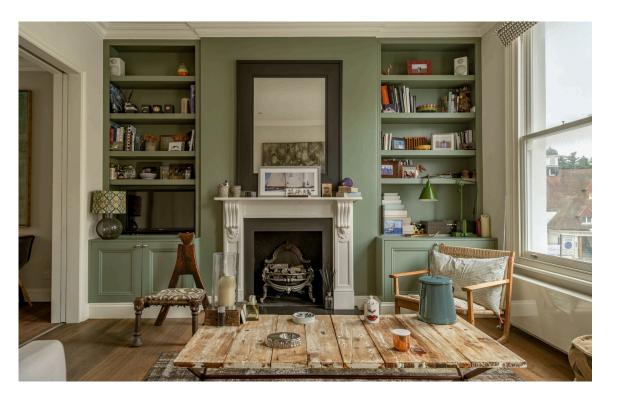

## Indoor Spaces

The first floor of the flat centres on a well-proportioned reception room. As well as separate dining and seating areas, this room flows through to an open-plan kitchen with fitted units. Front and rear sash windows create a double aspect and fill this space with light, while wooden floors add to the sense of style. This floor also features a home office and a guest WC on the half-landing.