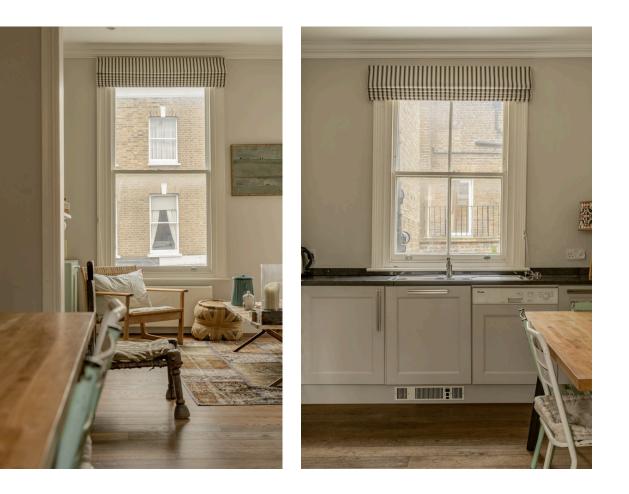

## Indoor Spaces

The first floor of the flat centres on a well-proportioned reception room. As well as separate dining and seating areas, this room flows through to an open-plan kitchen with fitted units. Front and rear sash windows create a double aspect and fill this space with light, while wooden floors add to the sense of style. This floor also features a home office and a guest WC on the half-landing.