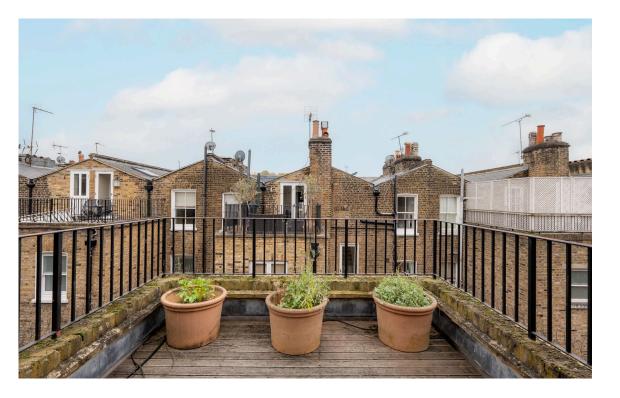

# Outdoor Spaces

The property includes a south-east facing roof terrace with enough space for outdoor eating.