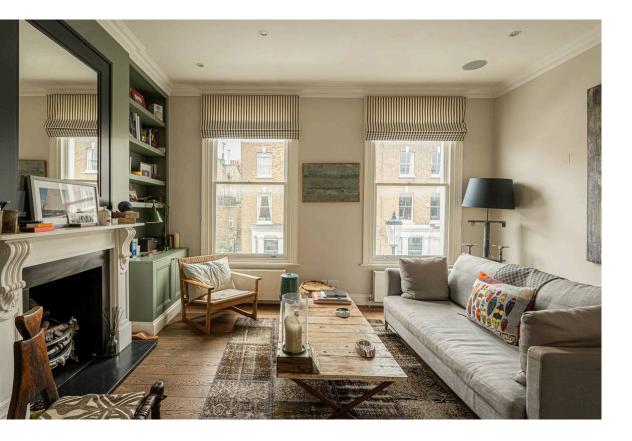

## Indoor Spaces

The first floor of the flat centres on a well-proportioned reception room. As well as separate dining and seating areas, this room flows through to an open-plan kitchen with fitted units. Front and rear sash windows create a double aspect and fill this space with light, while wooden floors add to the sense of style. This floor also features a home office and a guest WC on the half-landing.