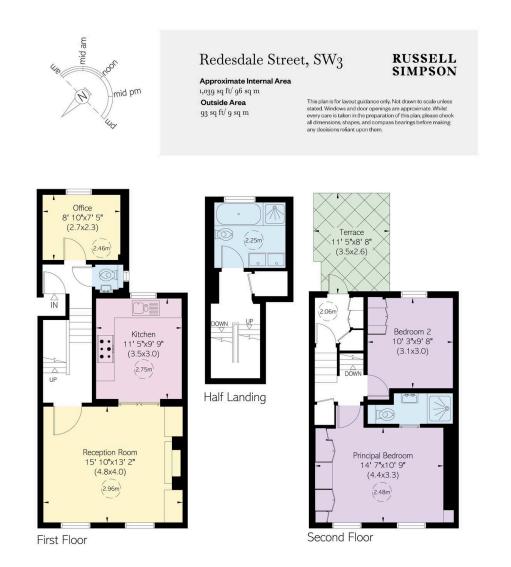

# £2,100,000

| bedrooms                    | INTERNAL $1,039$ so ft  | outdoor     | council        |
|-----------------------------|-------------------------|-------------|----------------|
| 2                           |                         | 93 sq ft    | RBKC           |
| bathrooms                   | 96 бам                  | epc         | COUNCIL TAX    |
| 2                           |                         | C           | G              |
| TENURE<br>Share of freehold | lease length $82$ years | GROUND RENT | SERVICE CHARGE |

## Indoor Spaces

The first floor of the flat centres on a well-proportioned reception room. As well as separate dining and seating areas, this room flows through to an open-plan kitchen with fitted units. Front and rear sash windows create a double aspect and fill this space with light, while wooden floors add to the sense of style. This floor also features a home office and a guest WC on the half-landing.

#### The Bedrooms

The second floor offers two bedrooms. The principal bedroom benefits from an ensuite bathroom and inbuilt wardrobe space, while the second bedroom has a bathroom on the half-landing.

5

# Outdoor Spaces

The property includes a south-east facing roof terrace with enough space for outdoor eating.